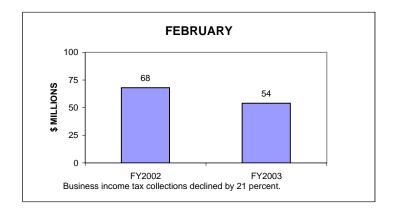

### BUSINESS INCOME TAX COLLECTIONS FEBRUARY 2003 AND FISCAL YEAR TO DATE CURRENT TAX YEARS

Business income tax collections includes GCT, UBT, and BTX.

Current tax years includes collections for tax years 2002, 2001, and 2000.