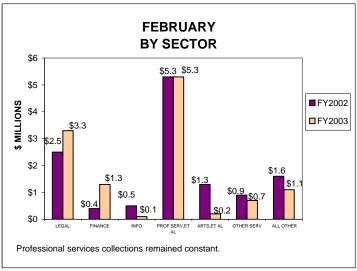

### UNINCORPORATED BUSINESS TAX COLLECTIONS FEBRUARY 2003 AND FISCAL YEAR TO DATE CURRENT TAX YEARS

#### Notes:

Current tax years includes collections for tax years 2002, 2001, and 2000.

Current-year audit collections were insignificant for both FY02 and FY03.