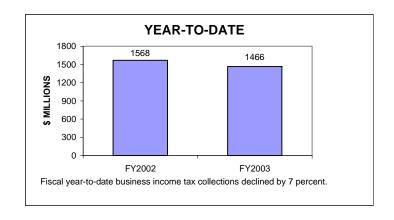

### BUSINESS INCOME TAX COLLECTIONS FEBRUARY 2003 AND FISCAL YEAR TO DATE CURRENT TAX YEARS

Business income tax collections includes GCT, UBT, and BTX.

Current tax years includes collections for tax years 2002, 2001, and 2000.