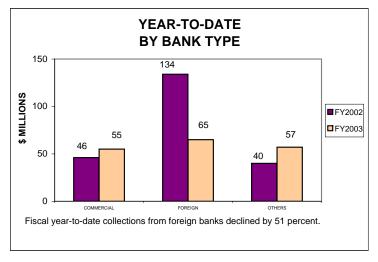

### BANKING CORPORATION TAX COLLECTIONS FEBRUARY 2003 AND FISCAL YEAR TO DATE CURRENT TAX YEAR

#### Notes:

Current tax years includes collections for tax years 2002, 2001, and 2000.

Current-year audits were insignificant for both FY02 and FY03.