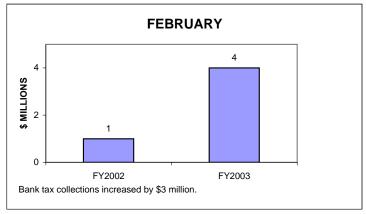

### BANKING CORPORATION TAX COLLECTIONS FEBRUARY 2003 AND FISCAL YEAR TO DATE CURRENT TAX YEAR

#### Notes:

Current tax years includes collections for tax years 2002, 2001, and 2000.

Current-year audits were insignificant for both FY02 and FY03.