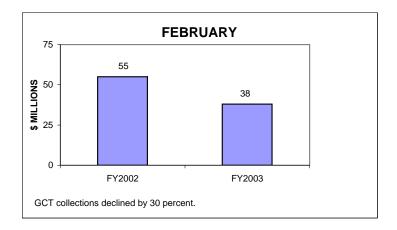

### GENERAL CORPORATION TAX COLLECTIONS FEBRUARY 2003 AND FISCAL YEAR TO DATE CURRENT TAX YEARS

#### Notes:

Current tax years includes collections for tax years 2002, 2001, and 2000.

Current-year audits were insignificant for both FY02 and FY03.