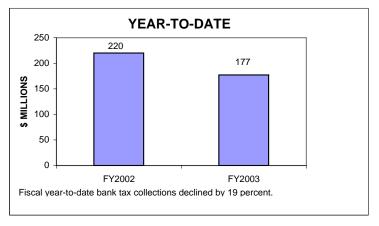

### BANKING CORPORATION TAX COLLECTIONS FEBRUARY 2003 AND FISCAL YEAR TO DATE CURRENT TAX YEAR

#### Notes:

Current tax years includes collections for tax years 2002, 2001, and 2000.

Current-year audits were insignificant for both FY02 and FY03.