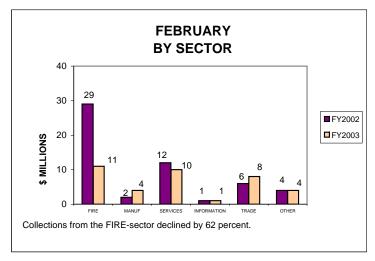

### GENERAL CORPORATION TAX COLLECTIONS FEBRUARY 2003 AND FISCAL YEAR TO DATE CURRENT TAX YEARS

#### Notes:

Current tax years includes collections for tax years 2002, 2001, and 2000.

Current-year audits were insignificant for both FY02 and FY03.