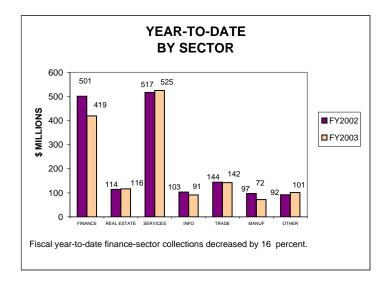

### BUSINESS INCOME TAX COLLECTIONS FEBRUARY 2003 AND FISCAL YEAR TO DATE CURRENT TAX YEARS

Business income tax collections includes GCT, UBT, and BTX.

Current tax years includes collections for tax years 2002, 2001, and 2000.