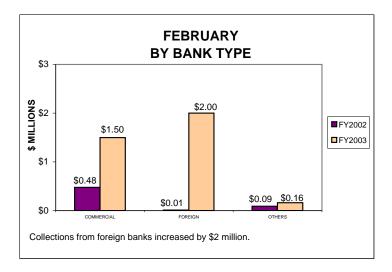

### BANKING CORPORATION TAX COLLECTIONS FEBRUARY 2003 AND FISCAL YEAR TO DATE CURRENT TAX YEAR

#### Notes:

Current tax years includes collections for tax years 2002, 2001, and 2000.

Current-year audits were insignificant for both FY02 and FY03.