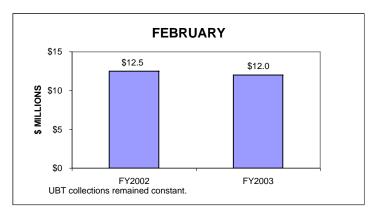

### UNINCORPORATED BUSINESS TAX COLLECTIONS FEBRUARY 2003 AND FISCAL YEAR TO DATE CURRENT TAX YEARS

#### Notes:

Current tax years includes collections for tax years 2002, 2001, and 2000.

Current-year audit collections were insignificant for both FY02 and FY03.