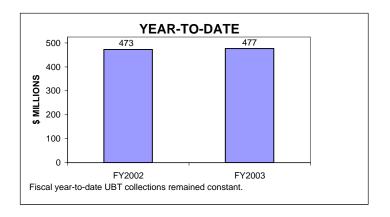

### UNINCORPORATED BUSINESS TAX COLLECTIONS FEBRUARY 2003 AND FISCAL YEAR TO DATE CURRENT TAX YEARS

#### Notes:

Current tax years includes collections for tax years 2002, 2001, and 2000.

Current-year audit collections were insignificant for both FY02 and FY03.