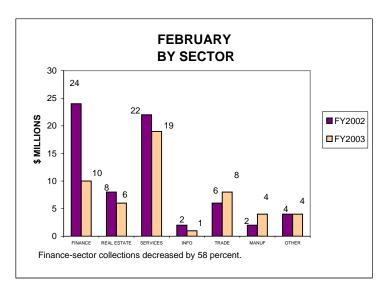

### BUSINESS INCOME TAX COLLECTIONS FEBRUARY 2003 AND FISCAL YEAR TO DATE CURRENT TAX YEARS

Business income tax collections includes GCT, UBT, and BTX.

Current tax years includes collections for tax years 2002, 2001, and 2000.