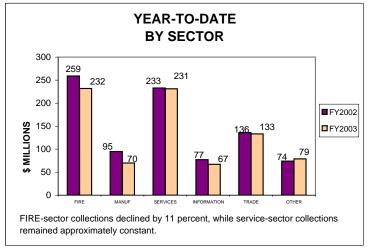

### GENERAL CORPORATION TAX COLLECTIONS FEBRUARY 2003 AND FISCAL YEAR TO DATE CURRENT TAX YEARS

#### Notes:

Current tax years includes collections for tax years 2002, 2001, and 2000.

Current-year audits were insignificant for both FY02 and FY03.