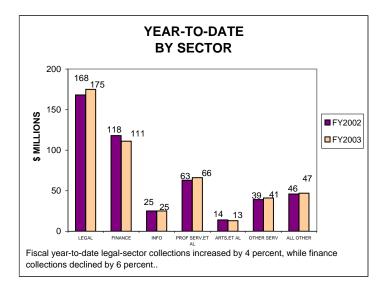

### UNINCORPORATED BUSINESS TAX COLLECTIONS FEBRUARY 2003 AND FISCAL YEAR TO DATE CURRENT TAX YEARS

#### Notes:

Current tax years includes collections for tax years 2002, 2001, and 2000.

Current-year audit collections were insignificant for both FY02 and FY03.