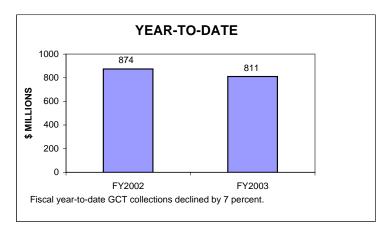

### GENERAL CORPORATION TAX COLLECTIONS FEBRUARY 2003 AND FISCAL YEAR TO DATE CURRENT TAX YEARS

#### Notes:

Current tax years includes collections for tax years 2002, 2001, and 2000.

Current-year audits were insignificant for both FY02 and FY03.