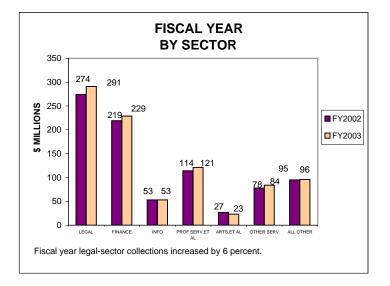

# UNINCORPORATED BUSINESS TAX COLLECTIONS JUNE 2003 AND FISCAL YEAR CURRENT TAX YEARS

### Notes:

Current tax years includes collections for tax years 2003, 2002, and 2001.

Current-year audit collections were insignificant for both FY02 and FY03.