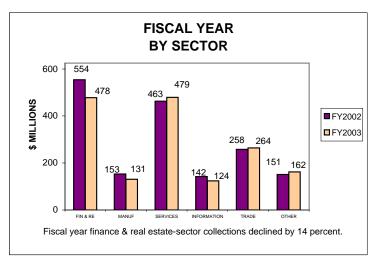

# GENERAL CORPORATION TAX COLLECTIONS JUNE 2003 AND FISCAL YEAR CURRENT TAX YEARS

\*