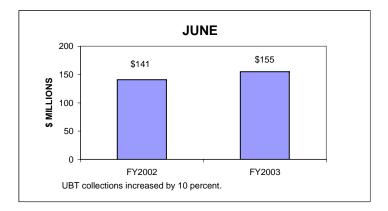

# UNINCORPORATED BUSINESS TAX COLLECTIONS JUNE 2003 AND FISCAL YEAR CURRENT TAX YEARS

### Notes:

Current tax years includes collections for tax years 2003, 2002, and 2001.

Current-year audit collections were insignificant for both FY02 and FY03.