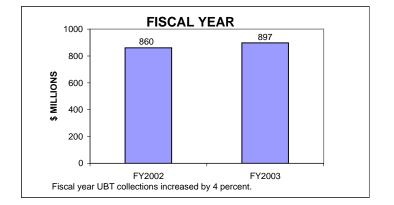

# UNINCORPORATED BUSINESS TAX COLLECTIONS JUNE 2003 AND FISCAL YEAR CURRENT TAX YEARS

### Notes:

Current tax years includes collections for tax years 2003, 2002, and 2001.

Current-year audit collections were insignificant for both FY02 and FY03.