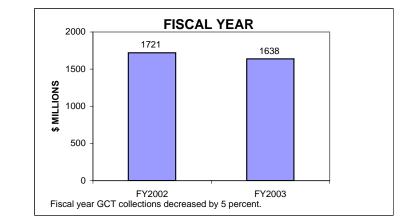

# GENERAL CORPORATION TAX COLLECTIONS JUNE 2003 AND FISCAL YEAR CURRENT TAX YEARS

\*