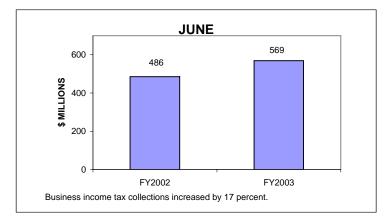

### BUSINESS INCOME TAX COLLECTIONS JUNE 2003 AND FISCAL YEAR CURRENT TAX YEARS

Business income tax collections includes GCT, UBT, and BTX.

Current tax years includes collections for tax years 2003, 2002, and 2001.