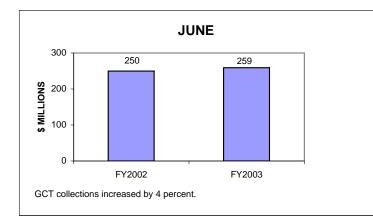

# GENERAL CORPORATION TAX COLLECTIONS JUNE 2003 AND FISCAL YEAR CURRENT TAX YEARS

\*