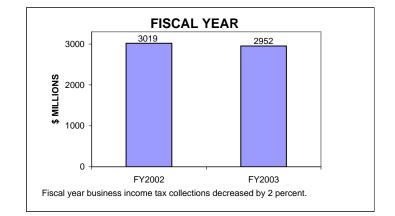

### BUSINESS INCOME TAX COLLECTIONS JUNE 2003 AND FISCAL YEAR CURRENT TAX YEARS

Business income tax collections includes GCT, UBT, and BTX.

Current tax years includes collections for tax years 2003, 2002, and 2001.