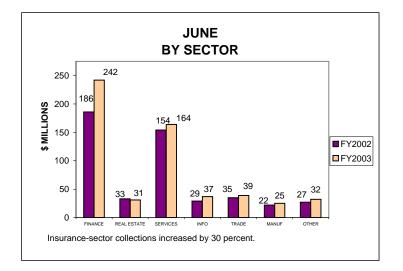

### BUSINESS INCOME TAX COLLECTIONS JUNE 2003 AND FISCAL YEAR CURRENT TAX YEARS

Business income tax collections includes GCT, UBT, and BTX.

Current tax years includes collections for tax years 2003, 2002, and 2001.