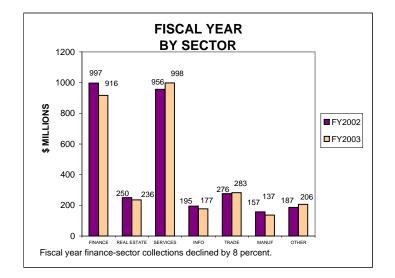

### BUSINESS INCOME TAX COLLECTIONS JUNE 2003 AND FISCAL YEAR CURRENT TAX YEARS

Business income tax collections includes GCT, UBT, and BTX.

Current tax years includes collections for tax years 2003, 2002, and 2001.