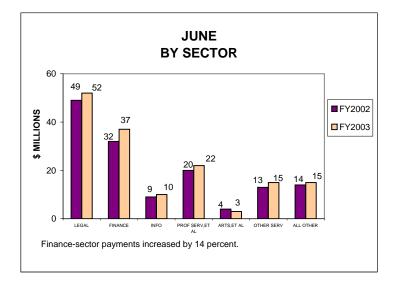

# UNINCORPORATED BUSINESS TAX COLLECTIONS JUNE 2003 AND FISCAL YEAR CURRENT TAX YEARS

### Notes:

Current tax years includes collections for tax years 2003, 2002, and 2001.

Current-year audit collections were insignificant for both FY02 and FY03.