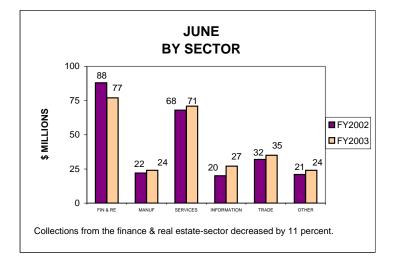

# GENERAL CORPORATION TAX COLLECTIONS JUNE 2003 AND FISCAL YEAR CURRENT TAX YEARS

\*