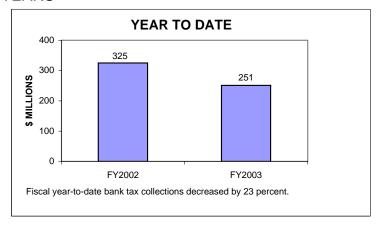

### BANKING CORPORATION TAX COLLECTIONS MARCH 2003 AND FISCAL YEAR TO DATE CURRENT TAX YEARS

### Notes:

Current tax years includes collections for tax years 2002, 2001, and 2000.

Current-year audits were insignificant for both FY02 and FY03.