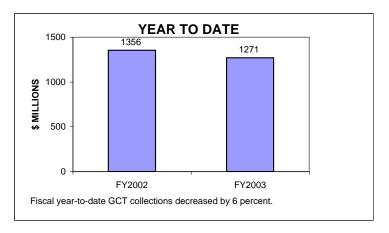

### GENERAL CORPORATION TAX COLLECTIONS MARCH 2003 AND FISCAL YEAR TO DATE CURRENT TAX YEARS

#### Notes:

Current tax years includes collections for tax years 2002, 2001, and 2000.

Current-year audits were insignificant for both FY02 and FY03.