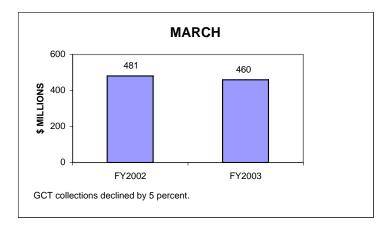

### GENERAL CORPORATION TAX COLLECTIONS MARCH 2003 AND FISCAL YEAR TO DATE CURRENT TAX YEARS

#### Notes:

Current tax years includes collections for tax years 2002, 2001, and 2000.

Current-year audits were insignificant for both FY02 and FY03.