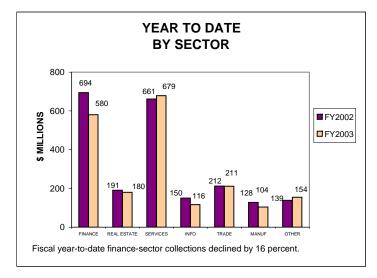

### BUSINESS INCOME TAX COLLECTIONS MARCH 2003 AND FISCAL YEAR TO DATE CURRENT TAX YEARS

Business income tax collections includes GCT, UBT, and BTX.

Current tax years includes collections for tax years 2002, 2001, and 2000.