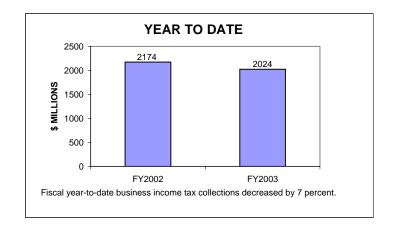

### BUSINESS INCOME TAX COLLECTIONS MARCH 2003 AND FISCAL YEAR TO DATE CURRENT TAX YEARS

Business income tax collections includes GCT, UBT, and BTX.

Current tax years includes collections for tax years 2002, 2001, and 2000.