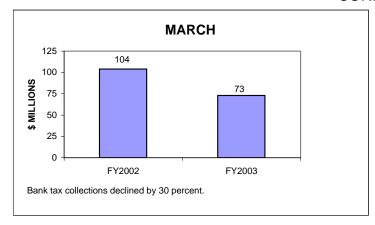

### BANKING CORPORATION TAX COLLECTIONS MARCH 2003 AND FISCAL YEAR TO DATE CURRENT TAX YEARS

### Notes:

Current tax years includes collections for tax years 2002, 2001, and 2000.

Current-year audits were insignificant for both FY02 and FY03.