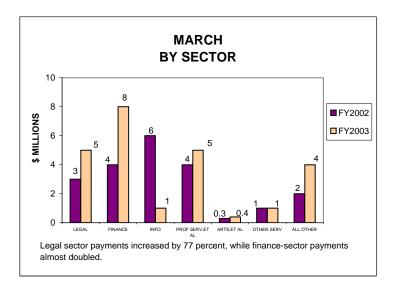

# UNINCORPORATED BUSINESS TAX COLLECTIONS MARCH 2003 AND FISCAL YEAR TO DATE CURRENT TAX YEARS

#### Notes:

Current tax years includes collections for tax years 2002, 2001, and 2000.

Current-year audit collections were insignificant for both FY02 and FY03.