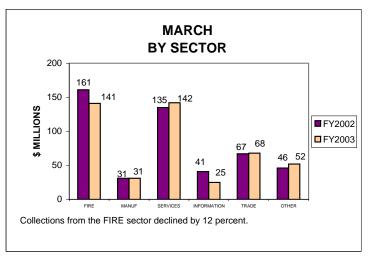

### GENERAL CORPORATION TAX COLLECTIONS MARCH 2003 AND FISCAL YEAR TO DATE CURRENT TAX YEARS

#### Notes:

Current tax years includes collections for tax years 2002, 2001, and 2000.

Current-year audits were insignificant for both FY02 and FY03.