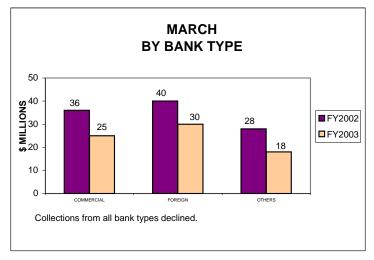

### BANKING CORPORATION TAX COLLECTIONS MARCH 2003 AND FISCAL YEAR TO DATE CURRENT TAX YEARS

### Notes:

Current tax years includes collections for tax years 2002, 2001, and 2000.

Current-year audits were insignificant for both FY02 and FY03.