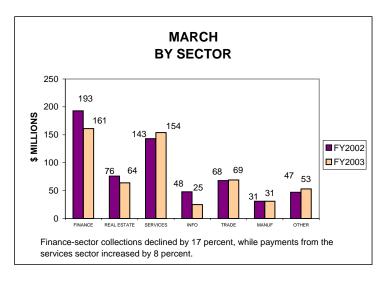

### BUSINESS INCOME TAX COLLECTIONS MARCH 2003 AND FISCAL YEAR TO DATE CURRENT TAX YEARS

Business income tax collections includes GCT, UBT, and BTX.

Current tax years includes collections for tax years 2002, 2001, and 2000.