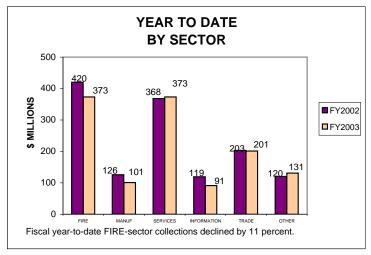

### GENERAL CORPORATION TAX COLLECTIONS MARCH 2003 AND FISCAL YEAR TO DATE CURRENT TAX YEARS

#### Notes:

Current tax years includes collections for tax years 2002, 2001, and 2000.

Current-year audits were insignificant for both FY02 and FY03.