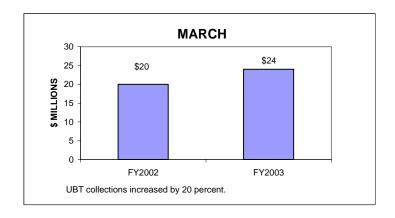

# UNINCORPORATED BUSINESS TAX COLLECTIONS MARCH 2003 AND FISCAL YEAR TO DATE CURRENT TAX YEARS

#### Notes:

Current tax years includes collections for tax years 2002, 2001, and 2000.

Current-year audit collections were insignificant for both FY02 and FY03.