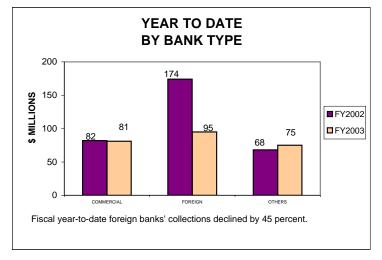

### BANKING CORPORATION TAX COLLECTIONS MARCH 2003 AND FISCAL YEAR TO DATE CURRENT TAX YEARS

### Notes:

Current tax years includes collections for tax years 2002, 2001, and 2000.

Current-year audits were insignificant for both FY02 and FY03.