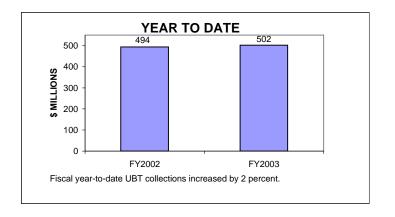

# UNINCORPORATED BUSINESS TAX COLLECTIONS MARCH 2003 AND FISCAL YEAR TO DATE CURRENT TAX YEARS

#### Notes:

Current tax years includes collections for tax years 2002, 2001, and 2000.

Current-year audit collections were insignificant for both FY02 and FY03.