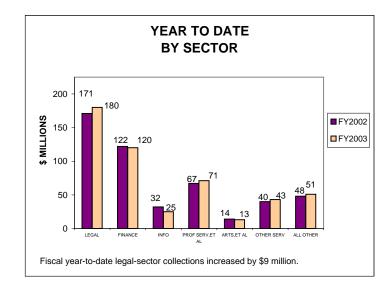

# UNINCORPORATED BUSINESS TAX COLLECTIONS MARCH 2003 AND FISCAL YEAR TO DATE CURRENT TAX YEARS

#### Notes:

Current tax years includes collections for tax years 2002, 2001, and 2000.

Current-year audit collections were insignificant for both FY02 and FY03.