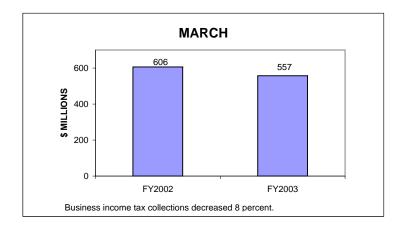

### BUSINESS INCOME TAX COLLECTIONS MARCH 2003 AND FISCAL YEAR TO DATE CURRENT TAX YEARS

Business income tax collections includes GCT, UBT, and BTX.

Current tax years includes collections for tax years 2002, 2001, and 2000.