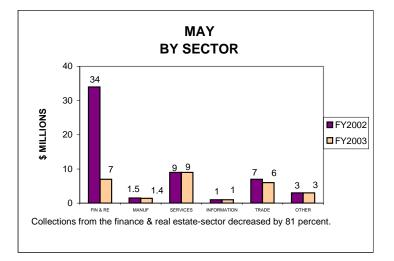

#### SUMMARY: MONTHLY COLLECTIONS BY INDUSTRY SECTOR may03\_bus\_inc\_tax\_coll.xls

| TAXTYPE | INDUSTRY                          | TAX_YEAR_2003_NUM | TAX_YEAR_2003_AMT | TAX_YEAR_2002_NUM | TAX_YEAR_2002_AMT | TAX_YEAR_2001_NUM | TAX_YEAR_2001_AMT | TAX_YEAR_2000_NUM | TAX_YEAR_2000_AMT | TAX_YEAR_PRIOR_NUM | TAX_YEAR_PRIOR_AMT TOTAL_NUMBER | TOTAL | AMOUNT     |
|---------|-----------------------------------|-------------------|-------------------|-------------------|-------------------|-------------------|-------------------|-------------------|-------------------|--------------------|---------------------------------|-------|------------|
| BANK    | 1. COMMERCIAL                     | -                 |                   | 2                 | 1,923,789         |                   | -                 | 1                 | 88,787            | 1                  | 433.747                         | 4     | 2.446.323  |
| BANK    | 2. FOREIGN                        |                   |                   |                   | -                 |                   |                   |                   |                   | 2                  | 6.354.689                       | 2     | 6.354.689  |
| BANK    | 3. OTHERS                         |                   |                   | 5                 | 145,391           |                   |                   |                   |                   | 10                 | 201.561                         | 15    | 346.951    |
|         |                                   |                   |                   | -                 |                   |                   |                   |                   |                   |                    |                                 |       |            |
| BANK    | TOTAL                             |                   | ÷                 | 7                 | 2,069,180         | -                 | -                 | 1                 | 88,787            | 13                 | 6,989,997                       | 21    | 9,147,964  |
| GCT     | 1. FINANCE & INSURANCE            |                   | -                 | 481               | 1,592,093         | 84                | 46,503            | 33                | 227,994           | 11                 | 10,012,151                      | 609   | 11,878,741 |
| GCT     | 2. REAL ESTATE                    |                   |                   | 2.616             | 3.654.118         | 323               | 936.977           | 124               | 98.649            | 45                 | 47.683                          | 3,108 | 4,737,427  |
| GCT     | 3. MANUFACTURING                  | -                 | -                 | 639               | 1.194.367         | 122               | 172.227           | 40                | 61.664            | 22                 | 5.197.078                       | 823   | 6.625.337  |
| GCT     | 4. PROF/TECH/MANAGERIAL SERVICES  |                   |                   | 1.676             | 3.623.158         | 309               | 534,138           | 91                | 95.157            | 9                  | 673.206                         | 2.085 | 4,925,659  |
| GCT     | 5. OTHER SERVICES                 |                   |                   | 3.577             | 4.079.472         | 548               | 461.843           | 164               | 222.399           | 21                 |                                 | 4.310 | 4,792,415  |
| GCT     | 6. INFORMATION                    |                   |                   | 365               | 753.132           | 66                | 76.233            | 31                | 192.367           | 6                  | 618.236                         | 468   | 1.639.968  |
| GCT     | 7. TRADE                          |                   |                   | 3.422             | 4.853.870         | 535               | 406.135           | 145               | 334.053           | 19                 |                                 | 4,121 | 5.839.047  |
| GCT     | 8. OTHER                          |                   |                   | 3.735             | 2.680.361         | 739               | 575.254           | 167               | 96.121            | 35                 |                                 | 4.676 | 4.320.048  |
| 001     | 0. OTHER                          |                   |                   | 5,755             | 2,000,001         | 100               | 515,254           | 107               | 50,121            | 55                 | 555,512                         | 4,070 | 4,020,040  |
| GCT     | TOTAL                             |                   | -                 | 16,511            | 22,430,571        | 2,726             | 3,209,310         | 795               | 1,328,405         | 168                | 17,790,357 2                    | 0,200 | 44,758,643 |
| UBTI    | 1. LEGAL                          | 89                | 130.560           | 113               | 83.516            | 39                | 186.367           | -                 | -                 | 6                  | 24.986                          | 247   | 425.430    |
| UBTI    | 2. FINANCE & INSURANCE            | 33                | 57,298            | 36                | 37,134            | 7                 | 11.583            | -                 | -                 | 3                  | 8,799                           | 79    | 114,814    |
| UBTI    | 3. INFORMATION                    | 2                 | 1.725             | 5                 | 1.317             | 3                 | 6.050             |                   |                   |                    |                                 | 10    | 9.092      |
| UBTI    | 4. PROF/TECH/MANAGERIAL SERVICES  | 91                | 113.090           | 131               | 67.505            | 31                | 49.500            | -                 | -                 | 17                 | 79.837                          | 270   | 309.932    |
| UBTI    | 5. ARTS/ENTER/ACCOM/FOOD SERVICES | 32                | 53.037            | 39                | 81.901            | 10                | 41,795            |                   |                   | 3                  | 18.383                          | 84    | 195.117    |
| UBTI    | 6. OTHER SERVICES                 | 378               | 637.494           | 436               | 286.382           | 67                | 83.142            |                   |                   | 16                 | 56.483                          | 897   | 1.063.502  |
| UBTI    | 7. TRADE                          | 18                | 19.448            | 41                | 19.234            | 7                 | 11.681            |                   |                   |                    |                                 | 66    | 50.362     |
| UBTI    | 8. REAL ESTATE                    | 18                | 25,703            | 29                | 21,490            |                   | 12,663            |                   |                   | 2                  | 1.469                           | 58    | 61,326     |
| UBTI    | 9. OTHER                          | 147               | 156.859           | 312               | 313.297           | 53                | 61,199            |                   | -                 | -                  | 9.278                           | 518   | 540.634    |
| OBII    | 5. OTHER                          | 147               | 100,008           | 312               | 313,257           | 53                | 01,155            |                   |                   | 6                  | 5,276                           | 516   | 340,034    |
| UBTI    | TOTAL                             | 808               | 1,195,215         | 1,142             | 911,777           | 226               | 463,981           |                   |                   | 53                 | 199,236                         | 2,229 | 2,770,208  |
| UBTP    | 1. LEGAL                          | 74                | 849.989           | 102               | 1,282,286         | 9                 | 62,871            | -                 | -                 | 1                  | 8.983                           | 186   | 2,204,129  |
| UBTP    | 2. FINANCE & INSURANCE            | 20                | 4.470.779         | 30                | 2,576,530         | 2                 | 673.138           | -                 | -                 | 3                  | 19.380.430                      | 55    | 27.100.877 |
| UBTP    | 3. INFORMATION                    | 5                 | 48.715            | 8                 | 148.416           | 3                 | 110,749           |                   |                   |                    |                                 | 16    | 307.880    |
| UBTP    | 4. PROF/TECH/MANAGERIAL SERVICES  | 54                | 301.697           | 86                | 450.838           | - 7               | 4.118             |                   |                   |                    |                                 | 147   | 756.653    |
| UBTP    | 5. ARTS/ENTER/ACCOM/FOOD SERVICES | 13                | 63.993            | 15                | 18,795            |                   |                   |                   |                   | 1                  | 300.000                         | 29    | 382,788    |
| UBTP    | 6. OTHER SERVICES                 | 47                | 251,996           | 59                | 228.356           |                   | 10.201            |                   |                   |                    | 555,000                         | 115   | 490.553    |
| UBTP    | 7. TRADE                          | 13                | 51,814            | 27                | 84,529            |                   | 11.618            |                   | -                 |                    |                                 | 44    | 147.962    |
| UBTP    | 8. REAL ESTATE                    | 20                | 188.361           | 50                | 116.178           | 4                 | 76.088            |                   |                   |                    |                                 | 72    | 380.626    |
| UBTP    | 9. OTHER                          | 36                | 350,763           | 83                | 562.262           | -                 | 250.972           |                   |                   | 2                  | 3.268                           | 127   | 1.167.264  |
| OBIF    | 5. OTHER                          | 30                | 330,703           | 63                | 562,202           | 0                 | 200,872           |                   |                   | 2                  | 3,200                           | 127   | 1,107,204  |
| UBTP    | TOTAL                             | 282               | 6,578,106         | 460               | 5,468,191         | 42                | 1,199,754         |                   |                   | 7                  | 19,692,682                      | 791   | 32,938,733 |
| UNKNOWN | 1. UNKNOWN                        |                   | -                 | -                 | -                 | -                 | -                 |                   | -                 | 1,088              | 4,095,454                       | 1,088 | 4,095,454  |
| UNKNOWN | TOTAL                             |                   | -                 | -                 | -                 | -                 | -                 |                   |                   | 1,088              | 4,095,454                       | 1,088 | 4,095,454  |
| TOTAL   | TOTAL                             | 1,090             | 7,773,321         | 18,120            | 30,879,718        | 2,994             | 4,873,045         | 796               | 1,417,192         | 1,329              | 48,767,726 2                    | 4,329 | 93,711,002 |