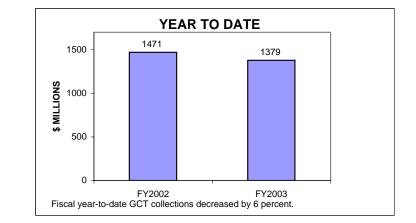

### SUMMARY: FISCAL YEAR TO DATE COLLECTIONS BY MONTH CURRENT TAX YEARS ONLY may03\_bus\_inc\_tax\_coll.xls

| TAXTYPE | MONTH     | FISCAL_YEAR_2003_NUM | FISCAL_YEAR_2003_AMT | FISCAL_YEAR_2002_NUM | FISCAL_YEAR_2002_AMT | NUM_PERCENT_DIFF | AMOUNT_PERCENT_DIFF |
|---------|-----------|----------------------|----------------------|----------------------|----------------------|------------------|---------------------|
| BANK    | JULY      | 25                   | 2,205,083            | 22                   | 8,691,883            | 13.64            | -74.63              |
| BANK    | AUGUST    | 15                   | 299,412              | 15                   | 1,272,202            | 0.00             | -76.47              |
| BANK    | SEPTEMBER | 221                  | 93,088,027           | 175                  | 61,261,867           | 26.29            | 51.95               |
|         |           | 221                  |                      | 33                   |                      |                  |                     |
| BANK    | OCTOBER   |                      | 2,484,006            |                      | 5,546,829            | -36.36           | -55.22              |
| BANK    | NOVEMBER  | 22                   | 770,295              | 35                   | 3,287,083            | -37.14           | -76.57              |
| BANK    | DECEMBER  | 190                  | 70,857,927           | 227                  | 132,933,141          | -16.30           | -46.70              |
| BANK    | JANUARY   | 23                   | 4,076,479            | 35                   | 6,658,962            | -34.29           | -38.78              |
| BANK    | FEBRUARY  | 13                   | 3,664,676            | 14                   | 572,227              | -7.14            | 540.42              |
| BANK    | MARCH     | 221                  | 73,469,196           | 252                  | 104,421,347          | -12.30           | -29.64              |
| BANK    | APRIL     | 62                   | 9,209,706            | 61                   | 16,748,967           | 1.64             | -45.01              |
| BANK    | MAY       | 8                    | 2,157,967            | 19                   | 729,778              | -57.89           | 195.70              |
| BANK    | TOTAL     | 821                  | 262,282,773          | 888                  | 342,124,287          | -7.55            | -23.34              |
| GCT     | JULY      | 16,072               | 33,319,268           | 15,132               | 31,801,663           | 6.21             | 4.77                |
| GCT     | AUGUST    | 18,481               | 44,830,488           | 18,361               | 33,999,926           | 0.65             | 31.85               |
| GCT     | SEPTEMBER | 51,743               | 271,580,660          | 45,533               | 245,246,331          | 13.64            | 10.74               |
| GCT     | OCTOBER   | 16,933               | 41,565,500           | 18,225               | 49,677,009           | -7.09            | -16.33              |
| GCT     | NOVEMBER  | 17,521               | 32,881,442           | 17,616               | 55,053,737           | -0.54            | -40.27              |
| GCT     | DECEMBER  | 43,686               | 303,457,886          | 44,845               | 335,937,310          | -2.58            | -9.67               |
| GCT     | JANUARY   | 15,107               | 45,594,180           | 16,749               | 67,925,577           | -9.80            | -32.88              |
| GCT     | FEBRUARY  | 19,176               | 38,215,312           | 19,366               | 54,826,162           | -0.98            | -30.30              |
| GCT     | MARCH     | 114,856              | 459,944,588          | 122,197              | 481,497,129          | -6.01            | -4.48               |
| GCT     | APRIL     | 47,768               | 80,328,836           | 35,585               | 59,531,602           | 34.24            | 34.93               |
| GCT     | MAY       | 20,032               | 26,968,286           | 19,302               | 55,774,182           | 3.78             | -51.65              |
| GCT     | TOTAL     | 381,375              | 1,378,686,447        | 372,911              | 1,471,270,629        | 2.27             | -6.29               |
|         |           |                      |                      |                      |                      |                  |                     |
| UBTI    | JULY      | 1,400                | 4,142,215            | 1,238                | 1,708,226            | 13.09            | 142.49              |
| UBTI    | AUGUST    | 2,045                | 3,129,343            | 1,824                | 2,733,977            | 12.12            | 14.46               |
| UBTI    | SEPTEMBER | 9,891                | 22,635,623           | 9,002                | 19,777,993           | 9.88             | 14.45               |
| UBTI    | OCTOBER   | 2,748                | 5,729,962            | 2,149                | 3,826,661            | 27.87            | 49.74               |
| UBTI    | NOVEMBER  | 1,259                | 1,719,208            | 1,021                | 1,860,179            | 23.31            | -7.58               |
| UBTI    | DECEMBER  | 4,698                | 14,847,845           | 3,656                | 11,466,622           | 28.50            | 29.49               |
| UBTI    | JANUARY   | 7,737                | 25,492,211           | 9,054                | 32,053,650           | -14.55           | -20.47              |
| UBTI    | FEBRUARY  | 741                  | 1,388,147            | 934                  | 2,023,031            | -20.66           | -31.38              |
| UBTI    | MARCH     | 652                  | 1,194,554            | 616                  | 2,673,506            | 5.84             | -55.32              |
| UBTI    | APRIL     | 19,535               | 44,640,668           | 19,438               | 45,954,647           | 0.50             | -2.86               |
| UBTI    | MAY       | 2,176                | 2,570,972            | 1,945                | 2,268,778            | 11.88            | 13.32               |
| UBTI    | TOTAL     | 52,882               | 127,490,748          | 50,877               | 126,347,272          | 3.94             | 0.91                |
| UBTP    | JULY      | 596                  | 6,557,324            | 489                  | 13,181,811           | 21.88            | -50.25              |
| UBTP    | AUGUST    | 758                  | 13,124,165           | 632                  | 7,493,307            | 19.94            | 75.15               |
| UBTP    | SEPTEMBER | 3,675                | 131,396,518          | 3,023                | 97,129,482           | 21.57            | 35.28               |
| UBTP    | OCTOBER   | 973                  | 14,065,061           | 792                  | 24,521,941           | 22.85            | -42.64              |
| UBTP    | NOVEMBER  | 453                  | 7,423,663            | 432                  | 7,845,849            | 4.86             | -5.38               |
| UBTP    | DECEMBER  | 1,624                | 48,273,730           | 1,405                | 77,984,903           | 15.59            | -38.10              |
| UBTP    | JANUARY   | 2,913                | 164,887,832          | 3,067                | 159,421,193          | -5.02            | 3.43                |
| UBTP    | FEBRUARY  | 402                  | 10,622,951           | 437                  | 10,428,744           | -3.02            | 1.86                |
| UBTP    | MARCH     | 690                  | 23,520,252           | 697                  | 17,634,497           | -1.00            | 33.38               |
| UBTP    | APRIL     | 6,828                | 181,689,825          | 6,528                | 166,099,089          | 4.60             | 9.39                |
| UBTP    | MAY       | 784                  | 13,246,051           | 713                  | 11,011,432           | 9.96             | 20.29               |
| JBIF    | WA I      | 784                  | 13,240,051           | 713                  | 11,011,432           | 9.96             | 20.29               |
| UBTP    | TOTAL     | 19,696               | 614,807,372          | 18,215               | 592,752,247          | 8.13             | 3.72                |
| TOTAL   | TOTAL     | 454,774              | 2,383,267,341        | 442,891              | 2,532,494,435        | 2.68             | -5.89               |