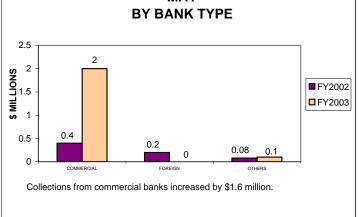

# BANKING CORPORATION TAX COLLECTIONS MAY 2003 AND FISCAL YEAR TO DATE CURRENT TAX YEARS

## Notes:

Current tax years includes collections for tax years 2002, 2001, and 2000.

Current-year audits were insignificant for both FY02 and FY03.