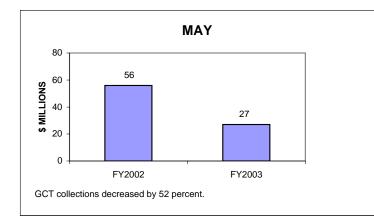

### SUMMARY: FISCAL YEAR TO DATE COLLECTIONS BY MONTH may03\_bus\_inc\_tax\_coll.xls

| ТАХТҮРЕ | MONTH     | FISCAL_YEAR_2003_NUM | FISCAL_YEAR_2003_AMT    | FISCAL_YEAR_2002_NUM | FISCAL_YEAR_2002_AMT | NUM_PERCENT_DIFF | AMOUNT_PERCENT_DIFF |
|---------|-----------|----------------------|-------------------------|----------------------|----------------------|------------------|---------------------|
| BANK    | JULY      | 39                   | 6,038,579               | 29                   | 9,534,643            | 34.48            | -36.67              |
| BANK    | AUGUST    | 32                   | 1,027,507               | 23                   | 2,629,679            | 33.33            | -60.93              |
| BANK    | SEPTEMBER | 236                  | 99,538,700              | 179                  | 61,845,300           | 31.84            | 60.95               |
|         |           |                      |                         |                      |                      |                  |                     |
| BANK    | OCTOBER   | 45                   | 36,698,569              | 41                   | 6,879,057            | 9.76             | 433.48              |
| BANK    | NOVEMBER  | 43                   | 4,394,410               | 49                   | 6,194,633            | -12.24           | -29.06              |
| BANK    | DECEMBER  | 242                  | 78,685,304              | 251                  | 140,687,398          | -3.59            | -44.07              |
| BANK    | JANUARY   | 31                   | 4,864,598               | 43                   | 7,005,118            | -27.91           | -30.56              |
| BANK    | FEBRUARY  | 24                   | 5,633,754               | 18                   | 1,631,172            | 33.33            | 245.38              |
| BANK    | MARCH     | 233                  | 77,600,947              | 264                  | 119,433,784          | -11.74           | -35.03              |
| BANK    | APRIL     | 84                   | 17,078,698              | 73                   | 24,073,653           | 15.07            | -29.06              |
| BANK    | MAY       | 21                   | 9,147,964               | 33                   | 12,133,279           | -36.36           | -24.60              |
|         |           |                      | -,,                     |                      | ,,                   |                  |                     |
| BANK    | TOTAL     | 1,030                | 340,709,030             | 1,004                | 392,047,716          | 2.59             | -13.10              |
| GCT     | JULY      | 16,510               | 39,568,235              | 15,437               | 39,985,503           | 6.95             | -1.04               |
| GCT     | AUGUST    | 18,894               | 51,702,909              | 18,680               | 60,995,924           | 1.15             | -15.24              |
| GCT     | SEPTEMBER | 52,121               | 286,984,870             | 45,699               | 258,015,206          | 14.05            | 11.23               |
| GCT     | OCTOBER   | 17,365               | 48,365,851              | 18,535               | 64,440,506           | -6.31            | -24.94              |
| GCT     | NOVEMBER  | 17,860               | 40,667,137              | 17,871               | 76,393,697           | -0.06            | -46.77              |
| GCT     | DECEMBER  | 44,051               | 308,038,060             | 45,139               | 360,737,811          | -2.41            | -40.77              |
| GCT     | JANUARY   |                      |                         |                      |                      |                  | -14.61<br>-22.27    |
|         |           | 15,488               | 62,127,416              | 17,008               | 79,923,889           | -8.94            |                     |
| GCT     | FEBRUARY  | 19,779               | 53,685,709              | 19,560               | 62,234,025           | 1.12             | -13.74              |
| GCT     | MARCH     | 115,127              | 465,862,309             | 122,368              | 491,635,079          | -5.92            | -5.24               |
| GCT     | APRIL     | 48,031               | 96,163,283              | 35,837               | 73,326,161           | 34.03            | 31.14               |
| GCT     | MAY       | 20,200               | 44,758,643              | 19,486               | 67,580,635           | 3.66             | -33.77              |
| GCT     | TOTAL     | 385,426              | 1,497,924,422           | 375,620              | 1,635,268,437        | 2.61             | -8.40               |
|         |           |                      |                         |                      |                      |                  |                     |
| UBTI    | JULY      | 1,412                | 4,193,870               | 1,248                | 1,783,602            | 13.14            | 135.13              |
| UBTI    | AUGUST    | 2,060                | 3,191,375               | 1,849                | 2,773,981            | 11.41            | 15.05               |
| UBTI    | SEPTEMBER | 9,901                | 22,668,322              | 9,003                | 19,778,989           | 9.97             | 14.61               |
| UBTI    | OCTOBER   | 2,760                | 5,747,720               | 2,152                | 3,852,022            | 28.25            | 49.21               |
| UBTI    | NOVEMBER  | 1,273                | 1,744,594               | 1,023                | 1,862,810            | 24.44            | -6.35               |
| UBTI    | DECEMBER  | 4,708                | 14,871,204              | 3,661                | 11,480,714           | 28.60            | 29.53               |
| UBTI    | JANUARY   | 7,746                | 25,505,897              | 9,062                | 32,146,154           | -14.52           | -20.66              |
| UBTI    | FEBRUARY  | 760                  | 1,463,248               | 937                  | 2,330,364            | -18.89           | -37.21              |
| UBTI    | MARCH     | 660                  | 1,212,534               | 619                  | 2,678,619            | 6.62             | -54.73              |
| UBTI    | APRIL     | 19,573               | 44,766,696              | 19,627               | 46,218,393           | -0.28            | -3.14               |
| UBTI    | MAY       | 2,229                | 2,770,208               | 2,002                | 2,349,470            | 11.34            | 17.91               |
| UBTI    | TOTAL     | 53,082               | 128,135,669             | 51,183               | 127,255,118          | 3.71             | 0.69                |
| 0511    | IUIAL     | 55,062               | 120,133,003             | 51,105               | 127,200,110          | 3.71             | 0.09                |
| UBTP    | JULY      | 607                  | 7,156,392               | 499                  | 15,382,681           | 21.64            | -53.48              |
| UBTP    | AUGUST    | 765                  | 13,518,970              | 643                  | 8,362,974            | 18.97            | 61.65               |
| UBTP    | SEPTEMBER | 3,691                | 131,850,237             | 3,028                | 97,142,989           | 21.90            | 35.73               |
| UBTP    | OCTOBER   | 977                  | 14,251,624              | 796                  | 24,533,781           | 21.30            | -41.91              |
| UBTP    | NOVEMBER  |                      | 7 400 455               | 798<br>440           |                      |                  |                     |
| UBTP    | DECEMBER  | 455                  | 7,426,455<br>48,430,929 |                      | 8,876,874            | 3.41             | -16.34<br>-37.90    |
|         |           | 1,626                |                         | 1,408                | 77,986,774           | 15.48            |                     |
| UBTP    | JANUARY   | 2,918                | 165,251,782             | 3,068                | 159,431,366          | -4.89            | 3.65                |
| UBTP    | FEBRUARY  | 410                  | 13,254,510              | 439                  | 12,595,538           | -6.61            | 5.23                |
| UBTP    | MARCH     | 691                  | 23,520,592              | 697                  | 17,634,497           | -0.86            | 33.38               |
| UBTP    | APRIL     | 6,838                | 182,176,569             | 6,636                | 167,364,422          | 3.04             | 8.85                |
| UBTP    | MAY       | 791                  | 32,938,733              | 776                  | 11,887,923           | 1.93             | 177.08              |
| UBTP    | TOTAL     | 19,769               | 639,776,792             | 18,430               | 601,199,817          | 7.27             | 6.42                |
| UNKNOWN | JULY      | 1,914                | 3,686,921               | 1,863                | 3,662,677            | 2.74             | 0.66                |
| UNKNOWN | AUGUST    | 1,579                | 3,956,220               | 1,956                | 3,418,878            | -19.27           | 15.72               |
| UNKNOWN | SEPTEMBER | 1,466                | 3,333,310               | 1,244                | 2,790,989            | 17.85            | 19.43               |
| UNKNOWN | OCTOBER   | 1,526                | 3,417,453               | 1,419                | 2,898,638            | 7.54             | 17.90               |
| UNKNOWN | NOVEMBER  | 1,149                | 2,966,389               | 1,127                | 2,742,766            | 1.95             | 8.15                |
| UNKNOWN | DECEMBER  | 1,149                | 3,832,168               | 1,127                | 3,730,844            | -8.09            | 2.72                |
| UNKNOWN | JANUARY   | 1,181                | 2,653,585               | 1,285                | 2,880,399            | -8.09<br>-11.92  | -7.87               |
| UNKNOWN | FEBRUARY  |                      | 2,053,585<br>2,107,742  | 941                  | 2,880,399 2,188,852  |                  | -7.87<br>-3.71      |
|         |           | 998                  |                         |                      |                      | 6.06             |                     |
| UNKNOWN | MARCH     | 876                  | 2,767,597               | 791                  | 2,203,197            | 10.75            | 25.62               |
| UNKNOWN | APRIL     | 1,478                | 4,360,930               | 1,264                | 2,884,822            | 16.93            | 51.17               |
| UNKNOWN | MAY       | 1,088                | 4,095,454               | 873                  | 2,052,644            | 24.63            | 99.52               |
| UNKNOWN | TOTAL     | 14,371               | 37,177,768              | 14,030               | 31,454,705           | 2.43             | 18.19               |
|         |           |                      |                         |                      |                      |                  |                     |
| TOTAL   | TOTAL     | 473,678              | 2,643,723,682           | 460,267              | 2,787,225,794        | 2.91             | -5.15               |