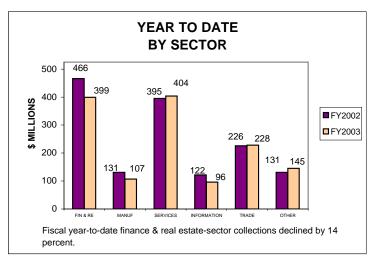

# FISCAL YEAR TO DATE COLLECTIONS BY INDUSTRY SECTOR AND MONTH GCT may03\_bus\_inc\_tax\_collxls

| INDUSTRY                                                             | MONTH                | FISCAL_YEAR_2003_NUM | FISCAL_YEAR_2003_AMT     | FISCAL_YEAR_2002_NUM | FISCAL_YEAR_2002_AMT     | NUM_PERCENT_DIFF | AMOUNT_PERCENT_DIFF |
|----------------------------------------------------------------------|----------------------|----------------------|--------------------------|----------------------|--------------------------|------------------|---------------------|
| 1. FINANCE & INSURANCE                                               | JULY                 | 569                  | 4,246,663                | 529                  | 2,589,538                | 7.56             | 63.99               |
| 1. FINANCE & INSURANCE                                               | AUGUST               | 613                  | 13,745,252               | 609                  | 3,500,949                | 0.66             | 292.62              |
| 1. FINANCE & INSURANCE                                               | SEPTEMBER            | 2,328                | 49,775,783               | 1,990                | 40,127,140               | 16.98            | 24.05<br>-43.46     |
| 1. FINANCE & INSURANCE<br>1. FINANCE & INSURANCE                     | OCTOBER              | 745<br>746           | 3,807,240<br>5,174,917   | 756<br>719           | 6,733,331<br>18,642,904  | -1.46<br>3.76    | -43.46<br>-72.24    |
| 1. FINANCE & INSURANCE<br>1. FINANCE & INSURANCE                     | NOVEMBER<br>DECEMBER | 1.834                | 52.914.908               | 2.065                | 65.237.878               | -11.19           | -72.24<br>-18.89    |
| 1. FINANCE & INSURANCE                                               | JANUARY              | 863                  | 17,606,948               | 964                  | 16,213,495               | -10.48           | 8.59                |
| 1. FINANCE & INSURANCE                                               | FEBRUARY             | 686                  | 17.049.094               | 695                  | 24 751 028               | -1.29            | -31.12              |
| 1. FINANCE & INSURANCE<br>1. FINANCE & INSURANCE                     | MARCH                | 4,666                | 82,831,084               | 5,393                | 87,695,419               | -13.48           | -5.55               |
| 1. FINANCE & INSURANCE<br>1. FINANCE & INSURANCE                     | APRIL<br>MAY         | 1,626 609            | 12,753,673<br>11,878,741 | 1,222                | 4,000,173<br>38,461,512  | 33.06<br>-11.61  | 218.83<br>-69.12    |
|                                                                      |                      |                      |                          |                      |                          |                  |                     |
| 1. FINANCE & INSURANCE                                               | TOTAL                | 15,285               | 271,784,304              | 15,631               | 307,953,367              | -2.21            | -11.74              |
| 2. REAL ESTATE                                                       | JULY                 | 2,505                | 4,626,239                | 2,367                | 3,054,665                | 5.83             | 51.45               |
| 2. REAL ESTATE<br>2. REAL ESTATE                                     | AUGUST<br>SEPTEMBER  | 3,253<br>10,281      | 5,563,393<br>34,381,091  | 3,075                | 5,394,703<br>28,593,111  | 5.79<br>15.19    | 3.13<br>20.24       |
| 2. REAL ESTATE<br>2. REAL ESTATE                                     | OCTOBER              | 2,512                | 4,089,106                | 2,798                | 7,193,245                | -10.22           | -43.15              |
| 2. REAL ESTATE                                                       | NOVEMBER             | 2.913                | 5.364.349                | 2,916                | 13.618.325               | -0.10            | -60.61              |
| 2. REAL ESTATE                                                       | DECEMBER             | 8,637                | 37,289,241               | 8,638                | 34,448,195               | -0.01            | 8.25                |
| 2. REAL ESTATE<br>2. REAL ESTATE                                     | JANUARY<br>FEBRUARY  | 2,282<br>3,727       | 6,231,782<br>6,698,395   | 2,404<br>3,726       | 7,249,220<br>6,949,114   | -5.07<br>0.03    | -14.04<br>-3.61     |
| 2. REAL ESTATE                                                       | MARCH                | 22,804               | 62,259,007               | 24.744               | 5,848,601                | -7.84            | -3.61               |
| 2. REAL ESTATE                                                       | APRIL                | 7.407                | 10.825.000               | 5,687                | 14.271.845               | 30.24            | -24.15              |
| 2. REAL ESTATE                                                       | MAY                  | 3,108                | 4,737,427                | 3,087                | 3,911,512                | 0.68             | 21.11               |
| 2. REAL ESTATE                                                       | TOTAL                | 69,429               | 182,065,032              | 68,367               | 200,532,535              | 1.55             | -9.21               |
| 3. MANUFACTURING                                                     | JULY                 | 742                  | 2,139,303                | 896                  | 6,042,948                | -17.19           | -64.60              |
| 3. MANUFACTURING<br>3. MANUFACTURING                                 | AUGUST<br>SEPTEMBER  | 852<br>2.653         | 2,616,152<br>22,380,517  | 978<br>2.526         | 18,482,096<br>41,668,825 | -12.88           | -85.84<br>-46.29    |
| 3. MANUFACTURING<br>3. MANUFACTURING                                 | OCTOBER              | 2,653<br>824         | 22,380,517<br>6,397,054  | 2,526                | 41,668,825<br>9,080,484  | 5.03<br>-15.92   | -46.29<br>-29.55    |
| 3. MANUFACTURING                                                     | NOVEMBER             | 848                  | 5,021,887                | 891                  | 8,722,885                | -4.83            | -42.43              |
| 3. MANUFACTURING<br>3. MANUFACTURING                                 | DECEMBER             | 2,326                | 30,610,325               | 2,488                | 49,500,022               | -6.51<br>-17.48  | -38.16              |
| 3. MANUFACTURING<br>3. MANUFACTURING                                 | JANUARY<br>FEBRUARY  | 708<br>832           | 4,894,891<br>4,349,732   | 858<br>819           | 4,799,463<br>3,874,390   | -17.48<br>1.59   | 1.99<br>12.27       |
| 3. MANUFACTURING                                                     | MARCH                | 4.245                | 32.646.962               | 4.710                | 31.937.667               | -9.87            | 2.22                |
| 3. MANUFACTURING                                                     | APRIL                | 1,777                | 7,757,694                | 1,555                | 4,488,263                | 14.28            | 72.84               |
| 3. MANUFACTURING                                                     | MAY                  | 823                  | 6,625,337                | 826                  | 2,399,414                | -0.36            | 176.12              |
| 3. MANUFACTURING                                                     | TOTAL                | 16,630               | 125,439,853              | 17,527               | 180,996,457              | -5.12            | -30.69              |
| 4. PROF/TECH/MANAGERIAL SERVICES<br>4. PROF/TECH/MANAGERIAL SERVICES | JULY                 | 1,936                | 6,299,665                | 1,750                | 5,283,349                | 10.63            | 19.24               |
| 4. PROF/TECH/MANAGERIAL SERVICES<br>4. PROF/TECH/MANAGERIAL SERVICES | SEPTEMBER            | 2,309<br>7,827       | 8,991,280<br>50,161,506  | 2,416<br>6,916       | 7,009,016<br>35,981,239  | -4.43<br>13.17   | 28.28<br>39.41      |
| 4. PROF/TECH/MANAGERIAL SERVICES                                     | OCTOBER              | 2 195                | 7 146 917                | 2 316                | 8 166 481                | -5.22            | -12 48              |
| 4. PROF/TECH/MANAGERIAL SERVICES                                     | NOVEMBER             | 2,195<br>2,160       | 7,146,917<br>5,713,182   | 2,249                | 8,166,481<br>7,945,687   | -5.22<br>-3.96   | -28.10              |
| 4. PROF/TECH/MANAGERIAL SERVICES<br>4. PROF/TECH/MANAGERIAL SERVICES | DECEMBER             | 6.302                | 52.841.632               | 6,764                | 53.425.852               | -6.83            | -1.09               |
| 4. PROF/TECH/MANAGERIAL SERVICES<br>4. PROF/TECH/MANAGERIAL SERVICES | JANUARY<br>FEBRUARY  | 1,819<br>2,190       | 6,825,072<br>5,626,859   | 2,255 2,162          | 19,666,777<br>8,188,020  | -19.33           | -65.30<br>-31.28    |
| 4. PROF/TECH/MANAGERIAL SERVICES                                     | MARCH                | 14.311               | 81.049.554               | 16,790               | 79,196,941               | 1.30<br>-14.76   | 2.34                |
| 4. PROF/TECH/MANAGERIAL SERVICES                                     | APRIL                | 6,092                | 10,622,540               | 4,742                | 11,088,724               | 28.47            | -4.20               |
| 4. PROF/TECH/MANAGERIAL SERVICES                                     |                      | 2,085                | 4,925,659                | 2,280                | 5,724,426                | -8.55            | -13.95              |
|                                                                      | JULY                 | 3.573                |                          |                      |                          |                  | -19.57              |
| 5. OTHER SERVICES<br>5. OTHER SERVICES                               | JULY<br>AUGUST       | 3,573 4,152          | 5,119,599<br>7,206.098   | 3,200<br>3,957       | 6,365,674<br>13,704,620  | 11.66<br>4.93    | -19.57<br>-47.42    |
| 5. OTHER SERVICES<br>5. OTHER SERVICES                               | SEPTEMBER            | 4,152                | 7,206,098                | 3,957                | 13,704,620               | 4.93             | -47.42              |
| 5. OTHER SERVICES                                                    | SEPTEMBER<br>OCTOBER | 10,635<br>3,596      | 35,520,920<br>8,121,591  | 9,226<br>3,870       | 28,840,539<br>6,297,317  | 15.27<br>-7.08   | 23.16<br>28.97      |
| 5. OTHER SERVICES                                                    | NOVEMBER             | 3,960                | 6,464,848                | 3,767                | 5,769,573                | 5.12             | 12.05               |
| 5. OTHER SERVICES<br>5. OTHER SERVICES                               | DECEMBER<br>JANUARY  | 9,098<br>3,249       | 34,607,383               | 9,169<br>3,624       | 33,013,757<br>10,852,345 | -0.77            | 4.83                |
| 5. OTHER SERVICES<br>5. OTHER SERVICES                               | FEBRUARY             | 3,249<br>4,363       | 7,574,533 5,389,697      | 3,624<br>4,287       | 6.323.615                | -10.35<br>1.77   | -30.20<br>-14.77    |
| 5. OTHER SERVICES                                                    | MARCH                | 23,130               | 62,049,563               | 25,339               | 58,688,551               | -8.72            | 5.73                |
| 5. OTHER SERVICES                                                    | APRIL                | 9,508                | 13,206,321               | 7,575                | 9.948.728                | 25.52            | 32.74               |
| 5. OTHER SERVICES                                                    | MAY                  | 4,310                | 4,792,415                | 4,390                | 5,047,420                | -1.82            | -5.05               |
| 5. OTHER SERVICES<br>6. INFORMATION                                  | TOTAL                | 79,574               | 190,052,967              | 78,404               | 184,852,140              | 1.49             | 2.81                |
| 6. INFORMATION<br>6. INFORMATION                                     | JULY<br>AUGUST       | 396<br>428           | 1,514,748<br>1,501,610   | 438                  | 1,431,145<br>1,203,450   | -9.59<br>-5.31   | 5.84<br>24.78       |
| 6. INFORMATION                                                       | SEPTEMBER            | 1.489                | 27.325.440               | 452<br>1,295         | 27.091.236               | 14.98            | 0.86                |
| 6. INFORMATION                                                       | OCTOBER              | 517                  | 1,778,581                | 578                  | 5,871,306                | -10.55           | -69.71              |
| 6. INFORMATION<br>6. INFORMATION                                     | NOVEMBER<br>DECEMBER | 434<br>1,164         | 1,483,004<br>33,789,594  | 496<br>1,241         | 3,607,697<br>43,910,365  | -12.50<br>-6.20  | -58.89<br>-23.05    |
| 6. INFORMATION<br>6. INFORMATION                                     | JANUARY              | 1,164                | 1,434,689                | 1,241<br>535         | 2.463.675                | -6.20            | -23.05              |
| 6. INFORMATION                                                       | FEBRUARY             | 498                  | 2,430,803                | 485                  | 1.212.446                | 2.68             | 100.49              |
| 6. INFORMATION                                                       | MARCH                | 3,222                | 24,805,244               | 3,796                | 41,592,072               | -15.12           | -40.36              |
| 6. INFORMATION<br>6. INFORMATION                                     | APRIL<br>MAY         | 1,407<br>468         | 6,952,792<br>1,639,968   | 1,087<br>498         | 4,982,792<br>1,150,113   | 29.44<br>-6.02   | 39.54<br>42.59      |
| 6. INFORMATION                                                       | TOTAL                | 10,403               | 104,656,473              | 10,901               | 134,516,295              | -4.57            | -22.20              |
| 7. TRADE                                                             | JULY                 | 3,809                | 11,160,352               | 3,665                | 11,361,427               | 3.93             | -1.77               |
| 7. TRADE<br>7. TRADE                                                 | AUGUST               | 4,125                | 7,071,533<br>38,803,980  | 4,180                | 6,921,496<br>36,726,830  | -1.32            | 2.17                |
| 7. TRADE                                                             | SEPTEMBER            | 10,307<br>3,916      | 38,803,980               | 9,414<br>4,239       | 36,726,830               | 9.49             | 5.66                |
| 7. TRADE<br>7. TRADE                                                 | OCTOBER<br>NOVEMBER  | 3,916<br>3,842       | 12,130,596<br>7.841,481  | 4,239                | 14,070,385<br>10,867,658 | -7.62<br>-3.78   | -13.79<br>-27.85    |
| 7. TRADE                                                             | DECEMBER             | 8,903                | 41,095,802               | 9,290                | 58,160,417               | -4.17            | -29.34              |
| 7. TRADE                                                             | JANUARY              | 3.423                | 10 814 205               | 3.682                | 12 076 154               | -7.03            | -10.45              |
| 7. TRADE                                                             | FEBRUARY             | 4,053                | 8,201,216                | 4,172                | 6,614,429                | -2.85<br>-8.55   | 23.99               |
| 7. TRADE<br>7. TRADE                                                 | MARCH<br>APRIL       | 20,461<br>8,641      | 69,132,513<br>22,133,485 | 22,374<br>7,199      | 68,414,672<br>16,934,624 | -8.55<br>20.03   | 1.05<br>30.70       |
| 7. TRADE                                                             | MAY                  | 4,121                | 5,839,047                | 4,247                | 7,396,482                | -2.97            | -21.06              |
| 7. TRADE                                                             | TOTAL                | 75,601               | 234,224,212              | 76,455               | 249,544,574              | -1.12            | -6.14               |
| 8. OTHER                                                             | JULY                 | 2,980                | 4,461,665                | 2,592                | 3,856,758                | 14.97            | 15.68               |
| 8. OTHER                                                             | AUGUST               | 3,162                | 5.007.591                | 3,013                | 4,779,595                | 4.95             | 4.77                |
| 8. OTHER                                                             | SEPTEMBER            | 6,601                | 28,635,633               | 5,407                | 18,986,287               | 22.08            | 50.82               |
| 8. OTHER<br>8. OTHER                                                 | OCTOBER<br>NOVEMBER  | 3,060<br>2,957       | 4,894,764<br>3,603,468   | 2,998<br>2,840       | 7,027,954 7,218,969      | 2.07<br>4.12     | -30.35<br>-50.08    |
| 8. OTHER<br>8. OTHER                                                 | DECEMBER             | 2,957<br>5,787       | 3,603,468<br>24,889,175  | 2,840                | 7,218,969 23,041,325     | 4.12 5.53        | -50.08<br>8.02      |
| 8. OTHER                                                             | JANUARY              | 2.764                | 6.745.296                | 2.686                | 6.602.759                | 2.90             | 2.16                |
| 8. OTHER                                                             | FEBRUARY             | 3,430                | 3,939,913                | 3,214                | 4,320,984                | 6.72             | -8.82               |
| 8. OTHER                                                             | MARCH                | 22,288               | 51,088,383               | 19,222               | 48,261,156               | 15.95            | 5.86<br>56.51       |
| 8. OTHER<br>8. OTHER                                                 | APRIL<br>MAY         | 11,573<br>4,676      | 11,911,778<br>4,320,048  | 6,770<br>3,469       | 7,611,012<br>3,489,757   | 70.95<br>34.79   | 56.51<br>23.79      |
| 8. OTHER                                                             | TOTAL                | 69.278               | 149.497.715              | 57.695               | 135.196.557              | 20.08            | 10.58               |
| TOTAL                                                                | TOTAL                | 385.426              | 1.497.924.422            | 375.620              | 1.635.268.437            | 2.61             | -8.40               |
|                                                                      | -                    |                      |                          | 0.0,020              |                          | 2.01             |                     |