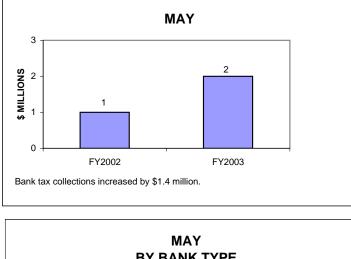

# BANKING CORPORATION TAX COLLECTIONS MAY 2003 AND FISCAL YEAR TO DATE CURRENT TAX YEARS

## Notes:

Current tax years includes collections for tax years 2002, 2001, and 2000.

Current-year audits were insignificant for both FY02 and FY03.