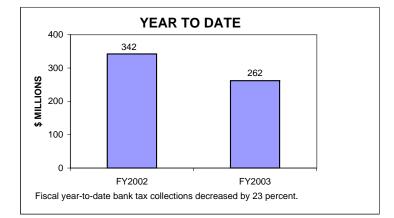

# BANKING CORPORATION TAX COLLECTIONS MAY 2003 AND FISCAL YEAR TO DATE CURRENT TAX YEARS

## Notes:

Current tax years includes collections for tax years 2002, 2001, and 2000.

Current-year audits were insignificant for both FY02 and FY03.