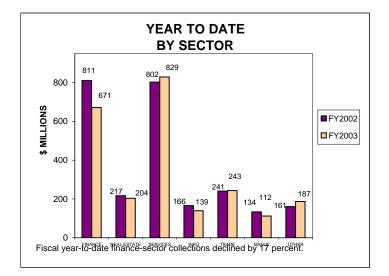

## BUSINESS INCOME TAX COLLECTIONS MAY 2003 AND FISCAL YEAR TO DATE CURRENT TAX YEARS

Business income tax collections includes GCT, UBT, and BTX.

For GCT and BTX, current tax years include 2002, 2001, and 2000.