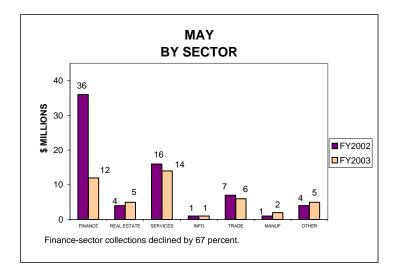

## BUSINESS INCOME TAX COLLECTIONS MAY 2003 AND FISCAL YEAR TO DATE CURRENT TAX YEARS

Business income tax collections includes GCT, UBT, and BTX.

For GCT and BTX, current tax years include 2002, 2001, and 2000.