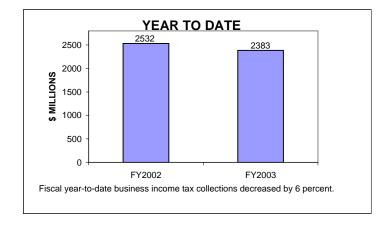

## BUSINESS INCOME TAX COLLECTIONS MAY 2003 AND FISCAL YEAR TO DATE CURRENT TAX YEARS

Business income tax collections includes GCT, UBT, and BTX.

For GCT and BTX, current tax years include 2002, 2001, and 2000.