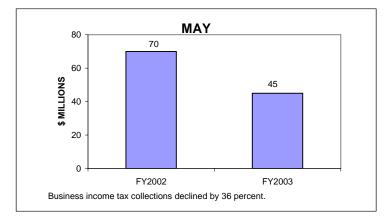

## BUSINESS INCOME TAX COLLECTIONS MAY 2003 AND FISCAL YEAR TO DATE CURRENT TAX YEARS

Business income tax collections includes GCT, UBT, and BTX.

For GCT and BTX, current tax years include 2002, 2001, and 2000.