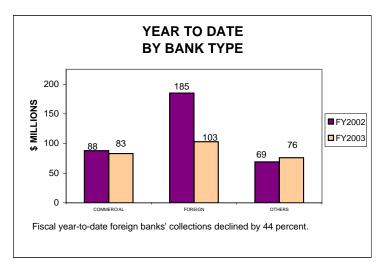

# BANKING CORPORATION TAX COLLECTIONS MAY 2003 AND FISCAL YEAR TO DATE CURRENT TAX YEARS

## Notes:

Current tax years includes collections for tax years 2002, 2001, and 2000.

Current-year audits were insignificant for both FY02 and FY03.