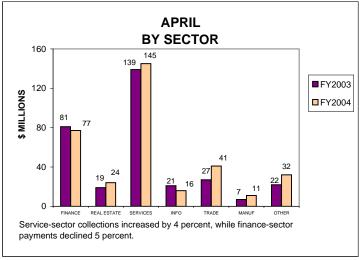

### BUSINESS INCOME TAX COLLECTIONS APRIL 2004 AND FISCAL YEAR TO DATE CURRENT TAX YEARS

Business income tax collections includes GCT, UBT, and BTX.

Current tax years includes 2001 through 2003 for GCT and BTX, and 2002 through 2004 for UBT.

To facilitate year-to-year comparison, graphs exclude \$4.5 million of FY04 current-year audits.