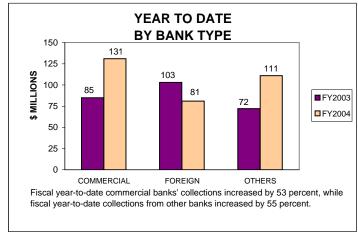

### BANKING CORPORATION TAX COLLECTIONS APRIL 2004 AND FISCAL YEAR TO DATE CURRENT TAX YEARS

#### Notes:

Current tax years includes collections for tax years 2003, 2002, and 2001.

Current-year audits were insignificant for both FY03 and FY04.