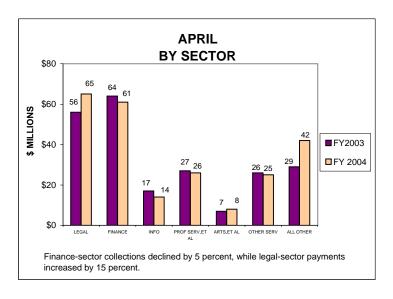

# UNINCORPORATED BUSINESS TAX COLLECTIONS APRIL 2004 AND FISCAL YEAR TO DATE CURRENT TAX YEARS

To facilitate year-to-year comparison, graphs exclude \$4.5 million of FY04 current-year audits.