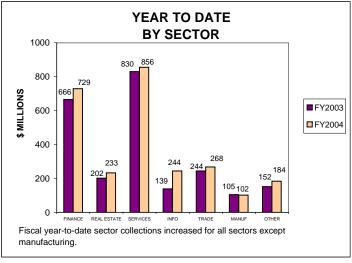

### BUSINESS INCOME TAX COLLECTIONS APRIL 2004 AND FISCAL YEAR TO DATE CURRENT TAX YEARS

Business income tax collections includes GCT, UBT, and BTX.

Current tax years includes 2001 through 2003 for GCT and BTX, and 2002 through 2004 for UBT.

To facilitate year-to-year comparison, graphs exclude \$4.5 million of FY04 current-year audits.