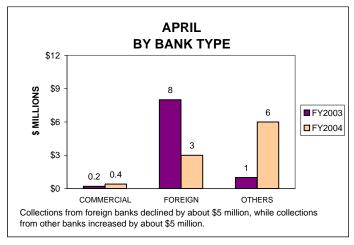

### BANKING CORPORATION TAX COLLECTIONS APRIL 2004 AND FISCAL YEAR TO DATE CURRENT TAX YEARS

#### Notes:

Current tax years includes collections for tax years 2003, 2002, and 2001.

Current-year audits were insignificant for both FY03 and FY04.