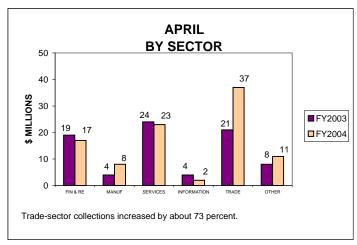

# GENERAL CORPORATION TAX COLLECTIONS APRIL 2004 AND FISCAL YEAR TO DATE CURRENT TAX YEARS

To facilitate year-to-year comparison, graphs exclude \$4.5 million of FY04 current-year audits.