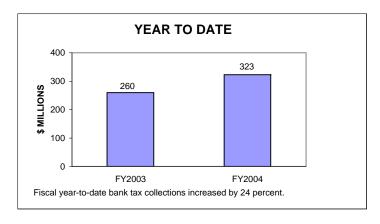

### BANKING CORPORATION TAX COLLECTIONS APRIL 2004 AND FISCAL YEAR TO DATE CURRENT TAX YEARS

#### Notes:

Current tax years includes collections for tax years 2003, 2002, and 2001.

Current-year audits were insignificant for both FY03 and FY04.