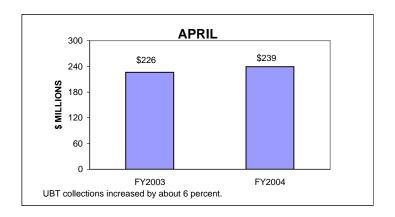

# UNINCORPORATED BUSINESS TAX COLLECTIONS APRIL 2004 AND FISCAL YEAR TO DATE CURRENT TAX YEARS

To facilitate year-to-year comparison, graphs exclude \$4.5 million of FY04 current-year audits.