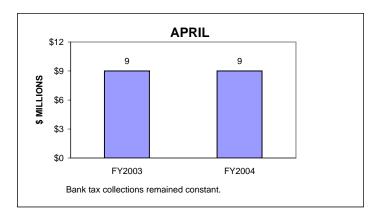

### BANKING CORPORATION TAX COLLECTIONS APRIL 2004 AND FISCAL YEAR TO DATE CURRENT TAX YEARS

#### Notes:

Current tax years includes collections for tax years 2003, 2002, and 2001.

Current-year audits were insignificant for both FY03 and FY04.