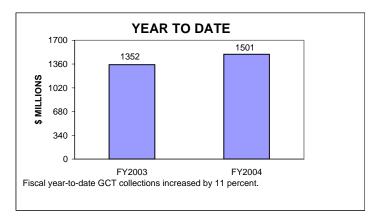

# GENERAL CORPORATION TAX COLLECTIONS APRIL 2004 AND FISCAL YEAR TO DATE CURRENT TAX YEARS

To facilitate year-to-year comparison, graphs exclude \$4.5 million of FY04 current-year audits.