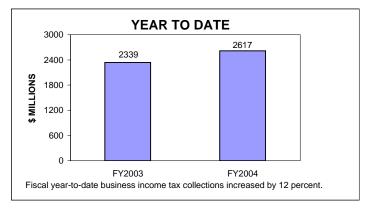

### BUSINESS INCOME TAX COLLECTIONS APRIL 2004 AND FISCAL YEAR TO DATE CURRENT TAX YEARS

Business income tax collections includes GCT, UBT, and BTX.

Current tax years includes 2001 through 2003 for GCT and BTX, and 2002 through 2004 for UBT.

To facilitate year-to-year comparison, graphs exclude \$4.5 million of FY04 current-year audits.