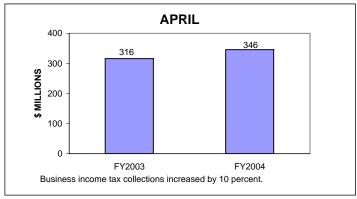

### BUSINESS INCOME TAX COLLECTIONS APRIL 2004 AND FISCAL YEAR TO DATE CURRENT TAX YEARS

Business income tax collections includes GCT, UBT, and BTX.

Current tax years includes 2001 through 2003 for GCT and BTX, and 2002 through 2004 for UBT.

To facilitate year-to-year comparison, graphs exclude \$4.5 million of FY04 current-year audits.