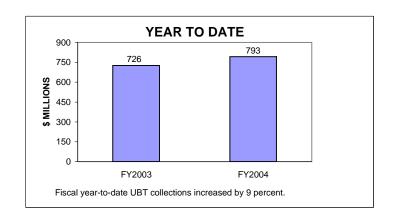

# UNINCORPORATED BUSINESS TAX COLLECTIONS APRIL 2004 AND FISCAL YEAR TO DATE CURRENT TAX YEARS

To facilitate year-to-year comparison, graphs exclude \$4.5 million of FY04 current-year audits.