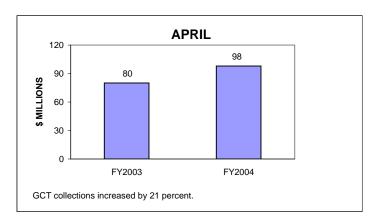

# GENERAL CORPORATION TAX COLLECTIONS APRIL 2004 AND FISCAL YEAR TO DATE CURRENT TAX YEARS

To facilitate year-to-year comparison, graphs exclude \$4.5 million of FY04 current-year audits.