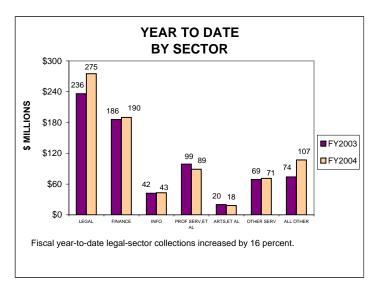

# UNINCORPORATED BUSINESS TAX COLLECTIONS APRIL 2004 AND FISCAL YEAR TO DATE CURRENT TAX YEARS

To facilitate year-to-year comparison, graphs exclude \$4.5 million of FY04 current-year audits.