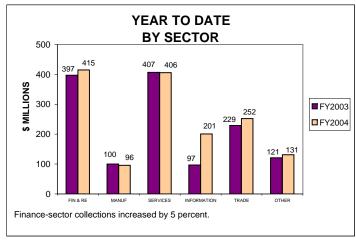

# GENERAL CORPORATION TAX COLLECTIONS APRIL 2004 AND FISCAL YEAR TO DATE CURRENT TAX YEARS

To facilitate year-to-year comparison, graphs exclude \$4.5 million of FY04 current-year audits.