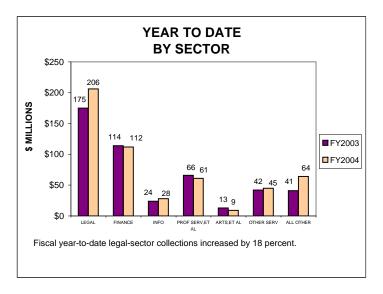

## UNINCORPORATED BUSINESS TAX COLLECTIONS FEBRUARY 2004 AND FISCAL YEAR TO DATE CURRENT TAX YEARS

#### Notes:

Current tax years includes collections for tax years 2003, 2002, and 2001.

Current-year audit collections were insignificant for both FY03 and FY04.