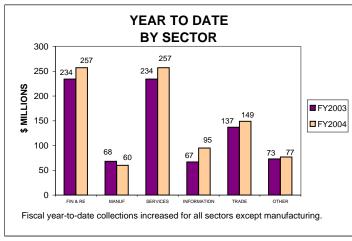

### GENERAL CORPORATION TAX COLLECTIONS FEBRUARY 2004 AND FISCAL YEAR TO DATE CURRENT TAX YEARS

#### Notes:

Current tax years includes collections for tax years 2003, 2002, and 2001.

Current-year audits were insignificant for both FY03 and FY04.