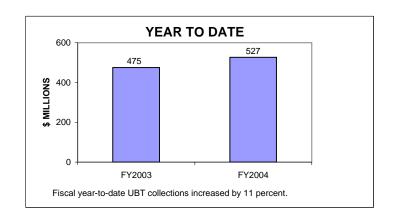

## UNINCORPORATED BUSINESS TAX COLLECTIONS FEBRUARY 2004 AND FISCAL YEAR TO DATE CURRENT TAX YEARS

#### Notes:

Current tax years includes collections for tax years 2003, 2002, and 2001.

Current-year audit collections were insignificant for both FY03 and FY04.