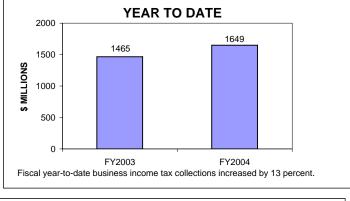

### BUSINESS INCOME TAX COLLECTIONS FEBRUARY 2004 AND FISCAL YEAR TO DATE CURRENT TAX YEARS

#### Notes:

Business income tax collections includes GCT, UBT, and BTX.

Current tax years includes collections for tax years 2003, 2002, and 2001.

Current-year audits were insignificant for both FY03 and FY04.