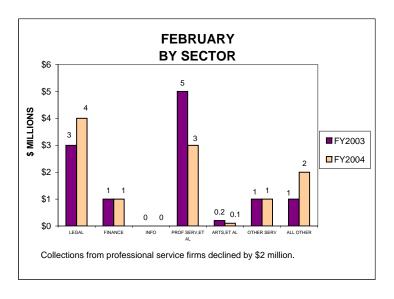

## UNINCORPORATED BUSINESS TAX COLLECTIONS FEBRUARY 2004 AND FISCAL YEAR TO DATE CURRENT TAX YEARS

#### Notes:

Current tax years includes collections for tax years 2003, 2002, and 2001.

Current-year audit collections were insignificant for both FY03 and FY04.