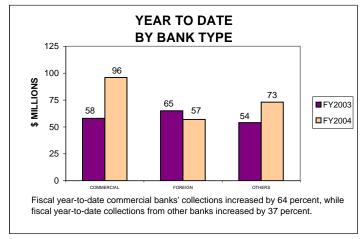

### BANKING CORPORATION TAX COLLECTIONS FEBRUARY 2004 AND FISCAL YEAR TO DATE CURRENT TAX YEARS