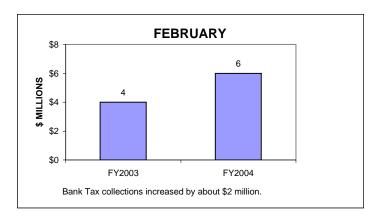

### BANKING CORPORATION TAX COLLECTIONS FEBRUARY 2004 AND FISCAL YEAR TO DATE CURRENT TAX YEARS