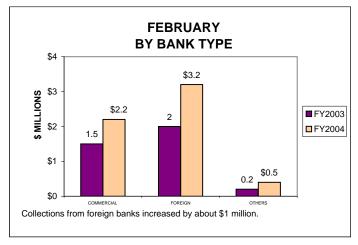

### BANKING CORPORATION TAX COLLECTIONS FEBRUARY 2004 AND FISCAL YEAR TO DATE CURRENT TAX YEARS