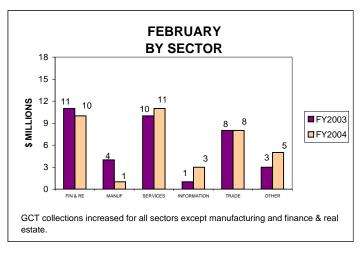

### GENERAL CORPORATION TAX COLLECTIONS FEBRUARY 2004 AND FISCAL YEAR TO DATE CURRENT TAX YEARS

#### Notes:

Current tax years includes collections for tax years 2003, 2002, and 2001.

Current-year audits were insignificant for both FY03 and FY04.