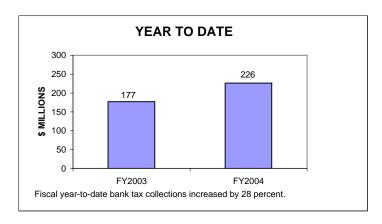

### BANKING CORPORATION TAX COLLECTIONS FEBRUARY 2004 AND FISCAL YEAR TO DATE CURRENT TAX YEARS