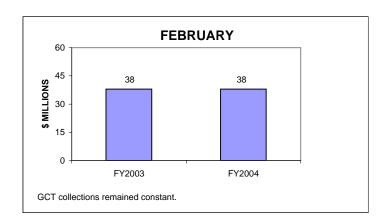

### GENERAL CORPORATION TAX COLLECTIONS FEBRUARY 2004 AND FISCAL YEAR TO DATE CURRENT TAX YEARS

#### Notes:

Current tax years includes collections for tax years 2003, 2002, and 2001.

Current-year audits were insignificant for both FY03 and FY04.