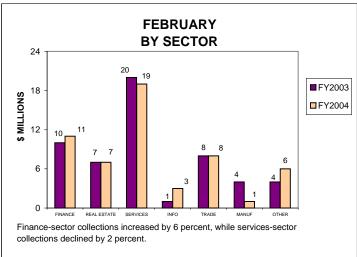

### BUSINESS INCOME TAX COLLECTIONS FEBRUARY 2004 AND FISCAL YEAR TO DATE CURRENT TAX YEARS

#### Notes:

Business income tax collections includes GCT, UBT, and BTX.

Current tax years includes collections for tax years 2003, 2002, and 2001.

Current-year audits were insignificant for both FY03 and FY04.