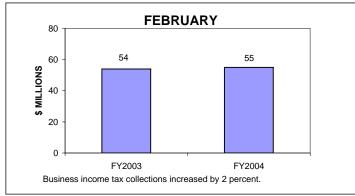

### BUSINESS INCOME TAX COLLECTIONS FEBRUARY 2004 AND FISCAL YEAR TO DATE CURRENT TAX YEARS

#### Notes:

Business income tax collections includes GCT, UBT, and BTX.

Current tax years includes collections for tax years 2003, 2002, and 2001.

Current-year audits were insignificant for both FY03 and FY04.