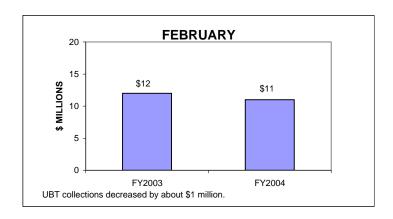

## UNINCORPORATED BUSINESS TAX COLLECTIONS FEBRUARY 2004 AND FISCAL YEAR TO DATE CURRENT TAX YEARS

#### Notes:

Current tax years includes collections for tax years 2003, 2002, and 2001.

Current-year audit collections were insignificant for both FY03 and FY04.