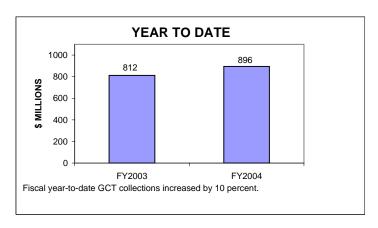

### GENERAL CORPORATION TAX COLLECTIONS FEBRUARY 2004 AND FISCAL YEAR TO DATE CURRENT TAX YEARS

#### Notes:

Current tax years includes collections for tax years 2003, 2002, and 2001.

Current-year audits were insignificant for both FY03 and FY04.