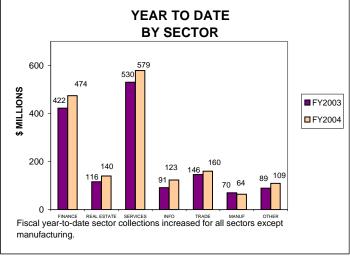

### BUSINESS INCOME TAX COLLECTIONS FEBRUARY 2004 AND FISCAL YEAR TO DATE CURRENT TAX YEARS

#### Notes:

Business income tax collections includes GCT, UBT, and BTX.

Current tax years includes collections for tax years 2003, 2002, and 2001.

Current-year audits were insignificant for both FY03 and FY04.