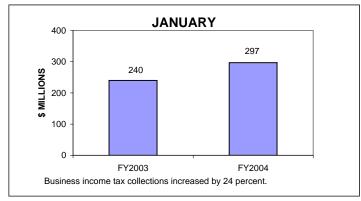

# BUSINESS INCOME TAX COLLECTIONS JANUARY 2004 AND FISCAL YEAR TO DATE CURRENT TAX YEARS

#### Notes:

Business income tax collections includes GCT, UBT, and BTX.

Current tax years includes collections for tax years 2003, 2002, and 2001.

Current-year audits were insignificant for both FY03 and FY04.