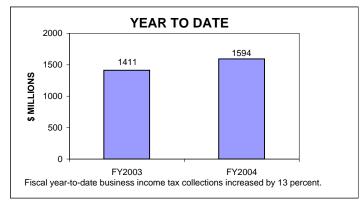

# BUSINESS INCOME TAX COLLECTIONS JANUARY 2004 AND FISCAL YEAR TO DATE CURRENT TAX YEARS

#### Notes:

Business income tax collections includes GCT, UBT, and BTX.

Current tax years includes collections for tax years 2003, 2002, and 2001.

Current-year audits were insignificant for both FY03 and FY04.