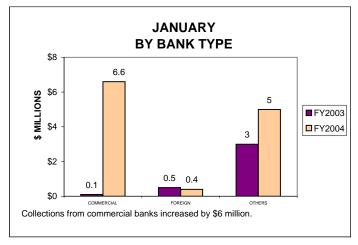

### BANKING CORPORATION TAX COLLECTIONS JANUARY 2004 AND FISCAL YEAR TO DATE CURRENT TAX YEARS

#### Notes:

Current tax years includes collections for tax years 2003, 2002, and 2001.

Current-year audits were insignificant for both FY03 and FY04.