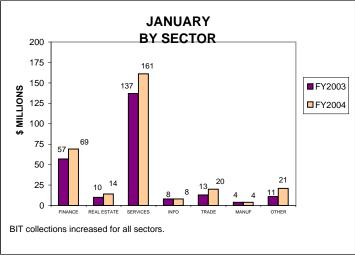

# BUSINESS INCOME TAX COLLECTIONS JANUARY 2004 AND FISCAL YEAR TO DATE CURRENT TAX YEARS

#### Notes:

Business income tax collections includes GCT, UBT, and BTX.

Current tax years includes collections for tax years 2003, 2002, and 2001.

Current-year audits were insignificant for both FY03 and FY04.