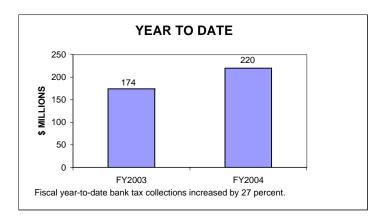

### BANKING CORPORATION TAX COLLECTIONS JANUARY 2004 AND FISCAL YEAR TO DATE CURRENT TAX YEARS

#### Notes:

Current tax years includes collections for tax years 2003, 2002, and 2001.

Current-year audits were insignificant for both FY03 and FY04.