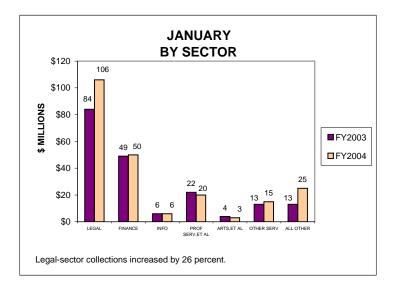

### UNINCORPORATED BUSINESS TAX COLLECTIONS JANUARY 2004 AND FISCAL YEAR TO DATE CURRENT TAX YEARS

### Notes:

Current tax years includes collections for tax years 2003, 2002, and 2001.

Current-year audit collections were insignificant for both FY03 and FY04.