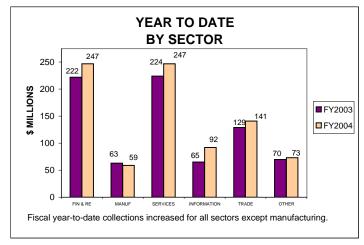

# GENERAL CORPORATION TAX COLLECTIONS JANUARY 2004 AND FISCAL YEAR TO DATE CURRENT TAX YEARS

### Notes:

Current tax years includes collections for tax years 2003, 2002, and 2001.

Current-year audits were insignificant for both FY03 and FY04.