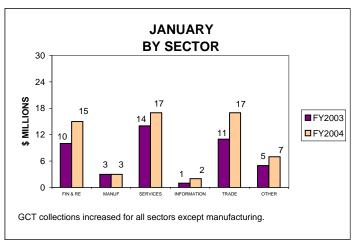

# GENERAL CORPORATION TAX COLLECTIONS JANUARY 2004 AND FISCAL YEAR TO DATE CURRENT TAX YEARS

### Notes:

Current tax years includes collections for tax years 2003, 2002, and 2001.

Current-year audits were insignificant for both FY03 and FY04.