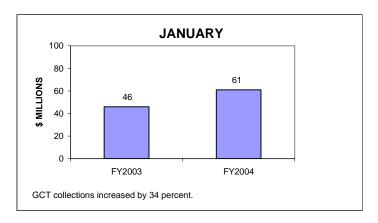

# GENERAL CORPORATION TAX COLLECTIONS JANUARY 2004 AND FISCAL YEAR TO DATE CURRENT TAX YEARS

### Notes:

Current tax years includes collections for tax years 2003, 2002, and 2001.

Current-year audits were insignificant for both FY03 and FY04.