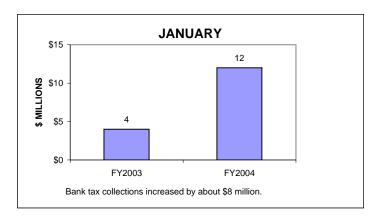

### BANKING CORPORATION TAX COLLECTIONS JANUARY 2004 AND FISCAL YEAR TO DATE CURRENT TAX YEARS

#### Notes:

Current tax years includes collections for tax years 2003, 2002, and 2001.

Current-year audits were insignificant for both FY03 and FY04.