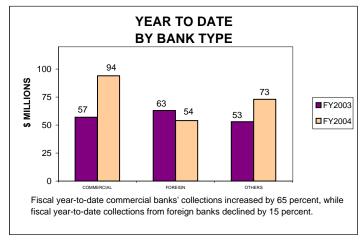

### BANKING CORPORATION TAX COLLECTIONS JANUARY 2004 AND FISCAL YEAR TO DATE CURRENT TAX YEARS

#### Notes:

Current tax years includes collections for tax years 2003, 2002, and 2001.

Current-year audits were insignificant for both FY03 and FY04.