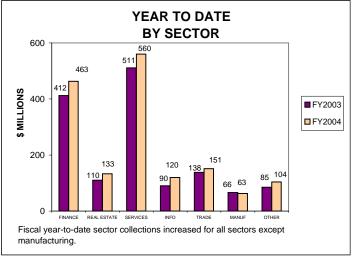

# BUSINESS INCOME TAX COLLECTIONS JANUARY 2004 AND FISCAL YEAR TO DATE CURRENT TAX YEARS

#### Notes:

Business income tax collections includes GCT, UBT, and BTX.

Current tax years includes collections for tax years 2003, 2002, and 2001.

Current-year audits were insignificant for both FY03 and FY04.