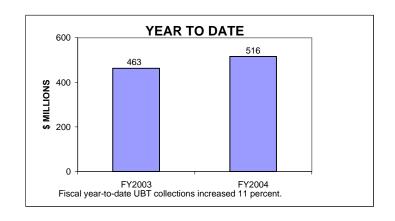

### UNINCORPORATED BUSINESS TAX COLLECTIONS JANUARY 2004 AND FISCAL YEAR TO DATE CURRENT TAX YEARS

### Notes:

Current tax years includes collections for tax years 2003, 2002, and 2001.

Current-year audit collections were insignificant for both FY03 and FY04.