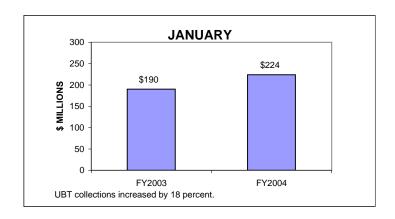

### UNINCORPORATED BUSINESS TAX COLLECTIONS JANUARY 2004 AND FISCAL YEAR TO DATE CURRENT TAX YEARS

### Notes:

Current tax years includes collections for tax years 2003, 2002, and 2001.

Current-year audit collections were insignificant for both FY03 and FY04.