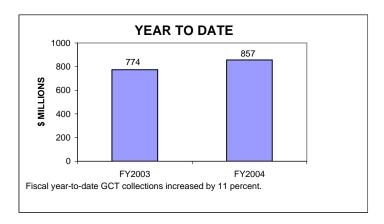

# GENERAL CORPORATION TAX COLLECTIONS JANUARY 2004 AND FISCAL YEAR TO DATE CURRENT TAX YEARS

### Notes:

Current tax years includes collections for tax years 2003, 2002, and 2001.

Current-year audits were insignificant for both FY03 and FY04.