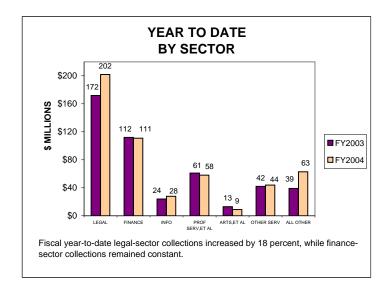

### UNINCORPORATED BUSINESS TAX COLLECTIONS JANUARY 2004 AND FISCAL YEAR TO DATE CURRENT TAX YEARS

### Notes:

Current tax years includes collections for tax years 2003, 2002, and 2001.

Current-year audit collections were insignificant for both FY03 and FY04.