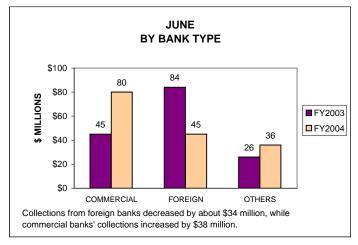

# BANKING CORPORATION TAX COLLECTIONS JUNE 2004 AND FISCAL YEAR CURRENT TAX YEARS

#### Notes:

Current tax years includes collections for tax years 2004, 2003, and 2002.

Current-year audits were insignificant for both FY03 and FY04.