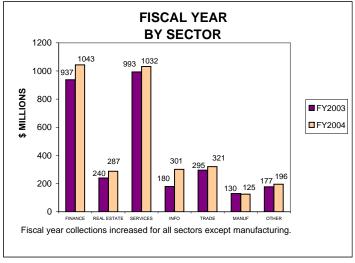

# BUSINESS INCOME TAX COLLECTIONS JUNE 2004 AND FISCAL YEAR CURRENT TAX YEARS

Business income tax collections includes GCT, UBT, and BTX.

Current tax years includes 2004, 2003 and 2002.

To facilitate year-to-year comparison, graphs exclude \$4.5 million of FY04 current-year audits.