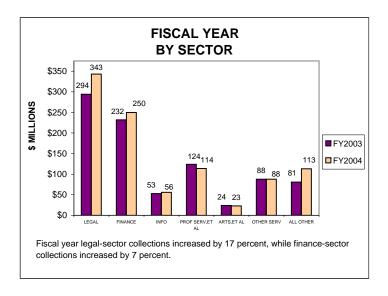

# UNINCORPORATED BUSINESS TAX COLLECTIONS JUNE 2004 AND FISCAL YEAR CURRENT TAX YEARS

#### Notes:

Current tax years includes collections for tax years 2004, 2003, and 2002.

Current-year audit collections were insignificant for both FY03 and FY04.