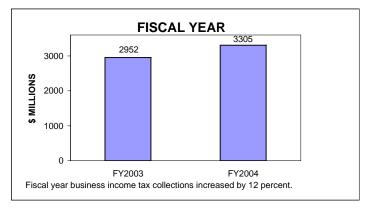

# BUSINESS INCOME TAX COLLECTIONS JUNE 2004 AND FISCAL YEAR CURRENT TAX YEARS

Business income tax collections includes GCT, UBT, and BTX.

Current tax years includes 2004, 2003 and 2002.

To facilitate year-to-year comparison, graphs exclude \$4.5 million of FY04 current-year audits.