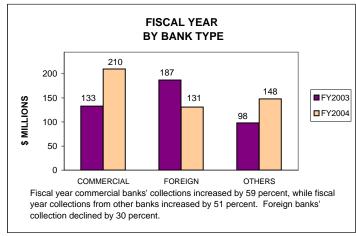

# BANKING CORPORATION TAX COLLECTIONS JUNE 2004 AND FISCAL YEAR CURRENT TAX YEARS

#### Notes:

Current tax years includes collections for tax years 2004, 2003, and 2002.

Current-year audits were insignificant for both FY03 and FY04.