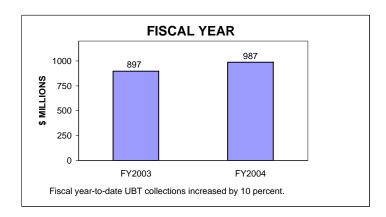

# UNINCORPORATED BUSINESS TAX COLLECTIONS JUNE 2004 AND FISCAL YEAR CURRENT TAX YEARS

#### Notes:

Current tax years includes collections for tax years 2004, 2003, and 2002.

Current-year audit collections were insignificant for both FY03 and FY04.