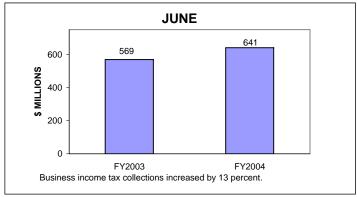

# BUSINESS INCOME TAX COLLECTIONS JUNE 2004 AND FISCAL YEAR CURRENT TAX YEARS

Business income tax collections includes GCT, UBT, and BTX.

Current tax years includes 2004, 2003 and 2002.

To facilitate year-to-year comparison, graphs exclude \$4.5 million of FY04 current-year audits.