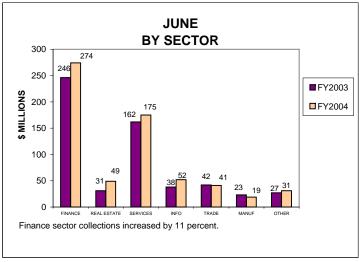

# BUSINESS INCOME TAX COLLECTIONS JUNE 2004 AND FISCAL YEAR CURRENT TAX YEARS

Business income tax collections includes GCT, UBT, and BTX.

Current tax years includes 2004, 2003 and 2002.

To facilitate year-to-year comparison, graphs exclude \$4.5 million of FY04 current-year audits.