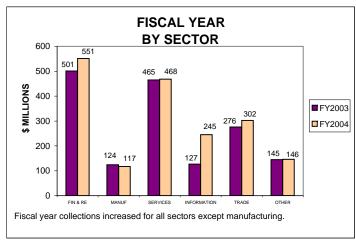

# GENERAL CORPORATION TAX COLLECTIONS JUNE 2004 AND FISCAL YEAR CURRENT TAX YEARS