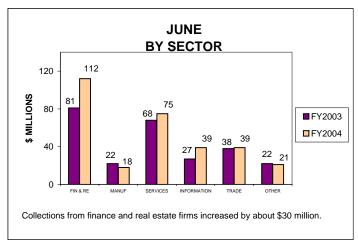

# GENERAL CORPORATION TAX COLLECTIONS JUNE 2004 AND FISCAL YEAR CURRENT TAX YEARS