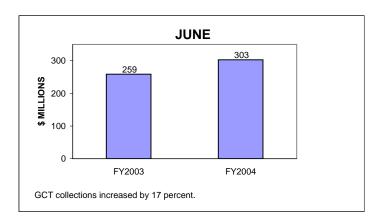

# GENERAL CORPORATION TAX COLLECTIONS JUNE 2004 AND FISCAL YEAR CURRENT TAX YEARS