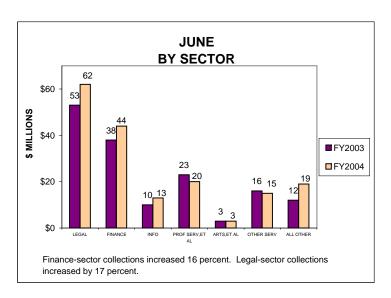

# UNINCORPORATED BUSINESS TAX COLLECTIONS JUNE 2004 AND FISCAL YEAR CURRENT TAX YEARS

#### Notes:

Current tax years includes collections for tax years 2004, 2003, and 2002.

Current-year audit collections were insignificant for both FY03 and FY04.