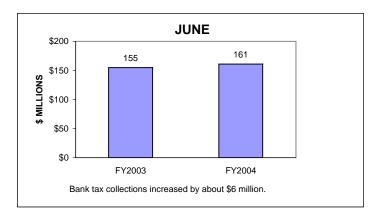

# BANKING CORPORATION TAX COLLECTIONS JUNE 2004 AND FISCAL YEAR CURRENT TAX YEARS

#### Notes:

Current tax years includes collections for tax years 2004, 2003, and 2002.

Current-year audits were insignificant for both FY03 and FY04.