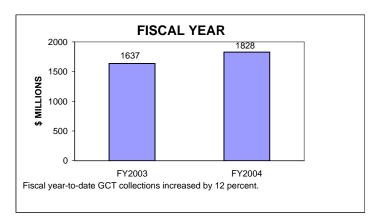

# GENERAL CORPORATION TAX COLLECTIONS JUNE 2004 AND FISCAL YEAR CURRENT TAX YEARS