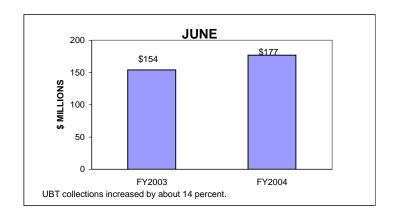

# UNINCORPORATED BUSINESS TAX COLLECTIONS JUNE 2004 AND FISCAL YEAR CURRENT TAX YEARS

#### Notes:

Current tax years includes collections for tax years 2004, 2003, and 2002.

Current-year audit collections were insignificant for both FY03 and FY04.