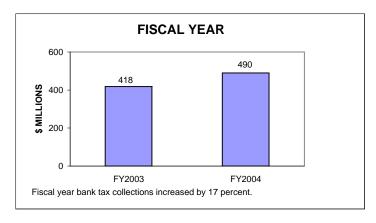

# BANKING CORPORATION TAX COLLECTIONS JUNE 2004 AND FISCAL YEAR CURRENT TAX YEARS

#### Notes:

Current tax years includes collections for tax years 2004, 2003, and 2002.

Current-year audits were insignificant for both FY03 and FY04.