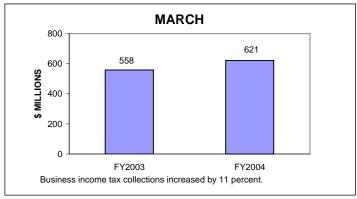

### BUSINESS INCOME TAX COLLECTIONS MARCH 2004 AND FISCAL YEAR TO DATE CURRENT TAX YEARS

### Notes:

Business income tax collections includes GCT, UBT, and BTX.

Current tax years includes collections for tax years 2003, 2002, and 2001.

To facilitate year-to-year comparison, these graphs exclude \$4.5 million of FY04 current-year audits.