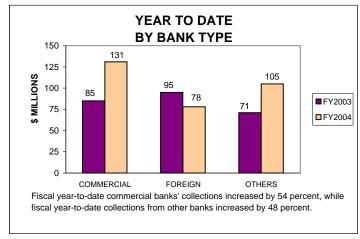

### BANKING CORPORATION TAX COLLECTIONS MARCH 2004 AND FISCAL YEAR TO DATE CURRENT TAX YEARS

#### Notes:

Current tax years includes collections for tax years 2003, 2002, and 2001.

Current-year audits were insignificant for both FY03 and FY04.

# FISCAL YEAR TO DATE COLLECTIONS BY INDUSTRY SECTOR AND MONTH BANK mar04\_bus\_inc\_tax\_coll.xls

| BANK_TYPE     | MONTH     | FISCAL_YEAR_2004_NUM | FISCAL_YEAR_2004_AMT | FISCAL_YEAR_2003_NUM | FISCAL_YEAR_2003_AMT | NUM_PERCENT_DIFF | AMOUNT_PERCENT_DIFF |
|---------------|-----------|----------------------|----------------------|----------------------|----------------------|------------------|---------------------|
| 1. COMMERCIAL | JULY      | 6                    | 5,105,546            | 5                    | 948,646              | 20.00            | 438.19              |
| 1. COMMERCIAL | AUGUST    | 3                    | 1,775,688            | 3                    | 77,941               | 0.00             | 2178.25             |
| 1. COMMERCIAL | SEPTEMBER | 59                   | 46,805,135           | 60                   | 33,301,999           | -1.67            | 40.55               |
| 1. COMMERCIAL | OCTOBER   | 11                   | 187,152              | 7                    | 21,718,914           | 57.14            | -99.14              |
| 1. COMMERCIAL | NOVEMBER  | 4                    | 1,006,996            | 6                    | 590,044              | -33.33           | 70.66               |
| 1. COMMERCIAL | DECEMBER  | 57                   | 74,088,064           | 43                   | 27,122,867           | 32.56            | 173.16              |
| 1. COMMERCIAL | JANUARY   | 5                    | 6,608,658            | 8                    | 113,947              | -37.50           | 5699.77             |
| 1. COMMERCIAL | FEBRUARY  | 5                    | 2,497,184            | 3                    | 1,545,975            | 66.67            | 61.53               |
| 1. COMMERCIAL | MARCH     | 58                   | 34,922,924           | 48                   | 26,484,621           | 20.83            | 31.86               |
| 1. COMMERCIAL | TOTAL     | 208                  | 172,997,347          | 183                  | 111,904,954          | 13.66            | 54.59               |
| 2. FOREIGN    | JULY      | 11                   | 4,390,948            | 9                    | 4,205,977            | 22.22            | 4.40                |
| 2. FOREIGN    | AUGUST    | 9                    | 265,517              | 15                   | 345,707              | -40.00           | -23.20              |
| 2. FOREIGN    | SEPTEMBER | 73                   | 25,897,377           | 71                   | 42,647,259           | 2.82             | -39.28              |
| 2. FOREIGN    | OCTOBER   | 11                   | 20,741,505           | 14                   | 14,423,100           | -21.43           | 43.81               |
| 2. FOREIGN    | NOVEMBER  | 12                   | 3,112,238            | 24                   | 3,406,655            | -50.00           | -8.64               |
| 2. FOREIGN    | DECEMBER  | 58                   | 23,978,490           | 73                   | 25,343,497           | -20.55           | -5.39               |
| 2. FOREIGN    | JANUARY   | 6                    | 438,410              | 5                    | 1,164,144            | 20.00            | -62.34              |
| 2. FOREIGN    | FEBRUARY  | 1                    | 3,200,000            | 13                   | 3,887,436            | -92.31           | -17.68              |
| 2. FOREIGN    | MARCH     | 71                   | 23,471,662           | 74                   | 30,283,742           | -4.05            | -22.49              |
| 2. FOREIGN    | TOTAL     | 252                  | 105,496,148          | 298                  | 125,707,516          | -15.44           | -16.08              |
| 3. OTHERS     | JULY      | 16                   | 3,372,908            | 25                   | 883,955              | -36.00           | 281.57              |
| 3. OTHERS     | AUGUST    | 15                   | 556,829              | 14                   | 603,859              | 7.14             | -7.79               |
| 3. OTHERS     | SEPTEMBER | 116                  | 22,081,839           | 105                  | 23,589,443           | 10.48            | -6.39               |
| 3. OTHERS     | OCTOBER   | 14                   | 1,984,767            | 24                   | 556,556              | -41.67           | 256.62              |
| 3. OTHERS     | NOVEMBER  | 15                   | 262,274              | 13                   | 397,710              | 15.38            | -34.05              |
| 3. OTHERS     | DECEMBER  | 103                  | 40,786,416           | 126                  | 26,218,940           | -18.25           | 55.56               |
| 3. OTHERS     | JANUARY   | 25                   | 5,875,647            | 18                   | 3,586,507            | 38.89            | 63.83               |
| 3. OTHERS     | FEBRUARY  | 12                   | 457,922              | 8                    | 200,343              | 50.00            | 128.57              |
| 3. OTHERS     | MARCH     | 117                  | 32,437,352           | 111                  | 20,832,585           | 5.41             | 55.70               |
| 3. OTHERS     | TOTAL     | 433                  | 107,815,954          | 444                  | 76,869,898           | -2.48            | 40.26               |
| TOTAL         | TOTAL     | 893                  | 386,309,449          | 925                  | 314,482,368          | -3.46            | 22.84               |