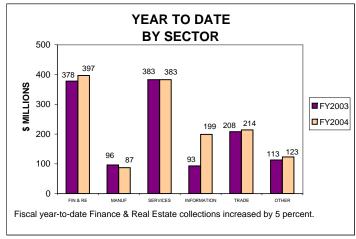

### BUSINESS INCOME TAX COLLECTIONS MARCH 2004 AND FISCAL YEAR TO DATE CURRENT TAX YEARS

### Notes:

Business income tax collections includes GCT, UBT, and BTX.

Current tax years includes collections for tax years 2003, 2002, and 2001.

To facilitate year-to-year comparison, these graphs exclude \$4.5 million of FY04 current-year audits.