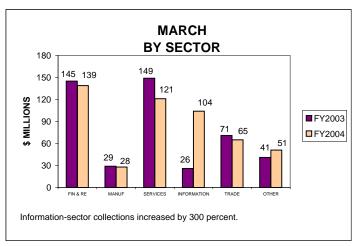

### BUSINESS INCOME TAX COLLECTIONS MARCH 2004 AND FISCAL YEAR TO DATE CURRENT TAX YEARS

### Notes:

Business income tax collections includes GCT, UBT, and BTX.

Current tax years includes collections for tax years 2003, 2002, and 2001.

To facilitate year-to-year comparison, these graphs exclude \$4.5 million of FY04 current-year audits.