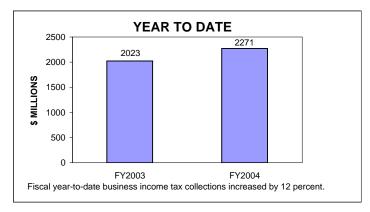

### BUSINESS INCOME TAX COLLECTIONS MARCH 2004 AND FISCAL YEAR TO DATE CURRENT TAX YEARS

### Notes:

Business income tax collections includes GCT, UBT, and BTX.

Current tax years includes collections for tax years 2003, 2002, and 2001.

To facilitate year-to-year comparison, these graphs exclude \$4.5 million of FY04 current-year audits.