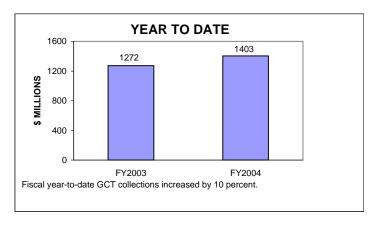

### BUSINESS INCOME TAX COLLECTIONS MARCH 2004 AND FISCAL YEAR TO DATE CURRENT TAX YEARS

### Notes:

Business income tax collections includes GCT, UBT, and BTX.

Current tax years includes collections for tax years 2003, 2002, and 2001.

To facilitate year-to-year comparison, these graphs exclude \$4.5 million of FY04 current-year audits.