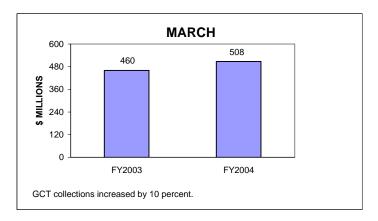

### BUSINESS INCOME TAX COLLECTIONS MARCH 2004 AND FISCAL YEAR TO DATE CURRENT TAX YEARS

### Notes:

Business income tax collections includes GCT, UBT, and BTX.

Current tax years includes collections for tax years 2003, 2002, and 2001.

To facilitate year-to-year comparison, these graphs exclude \$4.5 million of FY04 current-year audits.