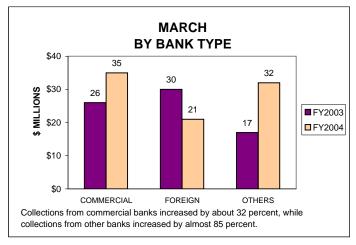

### BANKING CORPORATION TAX COLLECTIONS MARCH 2004 AND FISCAL YEAR TO DATE CURRENT TAX YEARS

#### Notes:

Current tax years includes collections for tax years 2003, 2002, and 2001.

Current-year audits were insignificant for both FY03 and FY04.

# FISCAL YEAR TO DATE COLLECTIONS BY INDUSTRY SECTOR AND MONTH BANK mar04\_bus\_inc\_tax\_coll.xls

| BANK_TYPE     | MONTH     | FISCAL_YEAR_2004_NUM | FISCAL_YEAR_2004_AMT | FISCAL_YEAR_2003_NUM | FISCAL_YEAR_2003_AMT | NUM_PERCENT_DIFF | AMOUNT_PERCENT_DIFF |
|---------------|-----------|----------------------|----------------------|----------------------|----------------------|------------------|---------------------|
| 1. COMMERCIAL | JULY      | 6                    | 5,105,546            | 5                    | 948,646              | 20.00            | 438.19              |
| 1. COMMERCIAL | AUGUST    | 3                    | 1,775,688            | 3                    | 77,941               | 0.00             | 2178.25             |
| 1. COMMERCIAL | SEPTEMBER | 59                   | 46,805,135           | 60                   | 33,301,999           | -1.67            | 40.55               |
| 1. COMMERCIAL | OCTOBER   | 11                   | 187,152              | 7                    | 21,718,914           | 57.14            | -99.14              |
| 1. COMMERCIAL | NOVEMBER  | 4                    | 1,006,996            | 6                    | 590,044              | -33.33           | 70.66               |
| 1. COMMERCIAL | DECEMBER  | 57                   | 74,088,064           | 43                   | 27,122,867           | 32.56            | 173.16              |
| 1. COMMERCIAL | JANUARY   | 5                    | 6,608,658            | 8                    | 113,947              | -37.50           | 5699.77             |
| 1. COMMERCIAL | FEBRUARY  | 5                    | 2,497,184            | 3                    | 1,545,975            | 66.67            | 61.53               |
| 1. COMMERCIAL | MARCH     | 58                   | 34,922,924           | 48                   | 26,484,621           | 20.83            | 31.86               |
| 1. COMMERCIAL | TOTAL     | 208                  | 172,997,347          | 183                  | 111,904,954          | 13.66            | 54.59               |
| 2. FOREIGN    | JULY      | 11                   | 4,390,948            | 9                    | 4,205,977            | 22.22            | 4.40                |
| 2. FOREIGN    | AUGUST    | 9                    | 265,517              | 15                   | 345,707              | -40.00           | -23.20              |
| 2. FOREIGN    | SEPTEMBER | 73                   | 25,897,377           | 71                   | 42,647,259           | 2.82             | -39.28              |
| 2. FOREIGN    | OCTOBER   | 11                   | 20,741,505           | 14                   | 14,423,100           | -21.43           | 43.81               |
| 2. FOREIGN    | NOVEMBER  | 12                   | 3,112,238            | 24                   | 3,406,655            | -50.00           | -8.64               |
| 2. FOREIGN    | DECEMBER  | 58                   | 23,978,490           | 73                   | 25,343,497           | -20.55           | -5.39               |
| 2. FOREIGN    | JANUARY   | 6                    | 438,410              | 5                    | 1,164,144            | 20.00            | -62.34              |
| 2. FOREIGN    | FEBRUARY  | 1                    | 3,200,000            | 13                   | 3,887,436            | -92.31           | -17.68              |
| 2. FOREIGN    | MARCH     | 71                   | 23,471,662           | 74                   | 30,283,742           | -4.05            | -22.49              |
| 2. FOREIGN    | TOTAL     | 252                  | 105,496,148          | 298                  | 125,707,516          | -15.44           | -16.08              |
| 3. OTHERS     | JULY      | 16                   | 3,372,908            | 25                   | 883,955              | -36.00           | 281.57              |
| 3. OTHERS     | AUGUST    | 15                   | 556,829              | 14                   | 603,859              | 7.14             | -7.79               |
| 3. OTHERS     | SEPTEMBER | 116                  | 22,081,839           | 105                  | 23,589,443           | 10.48            | -6.39               |
| 3. OTHERS     | OCTOBER   | 14                   | 1,984,767            | 24                   | 556,556              | -41.67           | 256.62              |
| 3. OTHERS     | NOVEMBER  | 15                   | 262,274              | 13                   | 397,710              | 15.38            | -34.05              |
| 3. OTHERS     | DECEMBER  | 103                  | 40,786,416           | 126                  | 26,218,940           | -18.25           | 55.56               |
| 3. OTHERS     | JANUARY   | 25                   | 5,875,647            | 18                   | 3,586,507            | 38.89            | 63.83               |
| 3. OTHERS     | FEBRUARY  | 12                   | 457,922              | 8                    | 200,343              | 50.00            | 128.57              |
| 3. OTHERS     | MARCH     | 117                  | 32,437,352           | 111                  | 20,832,585           | 5.41             | 55.70               |
| 3. OTHERS     | TOTAL     | 433                  | 107,815,954          | 444                  | 76,869,898           | -2.48            | 40.26               |
| TOTAL         | TOTAL     | 893                  | 386,309,449          | 925                  | 314,482,368          | -3.46            | 22.84               |