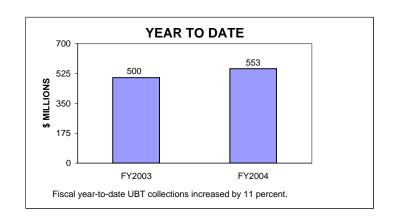

# UNINCORPORATED BUSINESS TAX COLLECTIONS MARCH 2004 AND FISCAL YEAR TO DATE CURRENT TAX YEARS

### Notes:

Current tax years includes collections for tax years 2003, 2002, and 2001.

Current-year audit collections were insignificant for both FY03 and FY04.