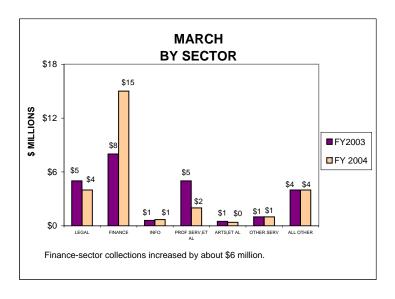

# UNINCORPORATED BUSINESS TAX COLLECTIONS MARCH 2004 AND FISCAL YEAR TO DATE CURRENT TAX YEARS

### Notes:

Current tax years includes collections for tax years 2003, 2002, and 2001.

Current-year audit collections were insignificant for both FY03 and FY04.