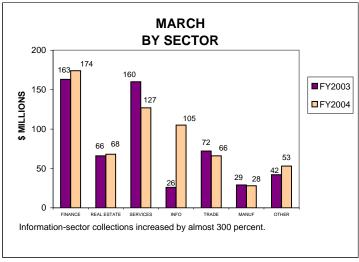

### BUSINESS INCOME TAX COLLECTIONS MARCH 2004 AND FISCAL YEAR TO DATE CURRENT TAX YEARS

### Notes:

Business income tax collections includes GCT, UBT, and BTX.

Current tax years includes collections for tax years 2003, 2002, and 2001.

To facilitate year-to-year comparison, these graphs exclude \$4.5 million of FY04 current-year audits.