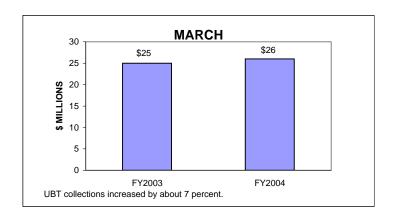

# UNINCORPORATED BUSINESS TAX COLLECTIONS MARCH 2004 AND FISCAL YEAR TO DATE CURRENT TAX YEARS

### Notes:

Current tax years includes collections for tax years 2003, 2002, and 2001.

Current-year audit collections were insignificant for both FY03 and FY04.