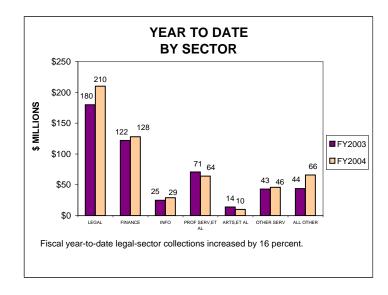

# UNINCORPORATED BUSINESS TAX COLLECTIONS MARCH 2004 AND FISCAL YEAR TO DATE CURRENT TAX YEARS

### Notes:

Current tax years includes collections for tax years 2003, 2002, and 2001.

Current-year audit collections were insignificant for both FY03 and FY04.