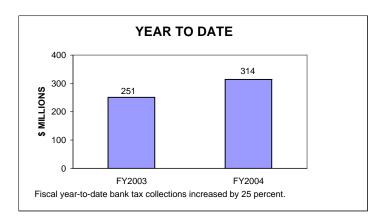

### BANKING CORPORATION TAX COLLECTIONS MARCH 2004 AND FISCAL YEAR TO DATE CURRENT TAX YEARS

#### Notes:

Current tax years includes collections for tax years 2003, 2002, and 2001.

Current-year audits were insignificant for both FY03 and FY04.