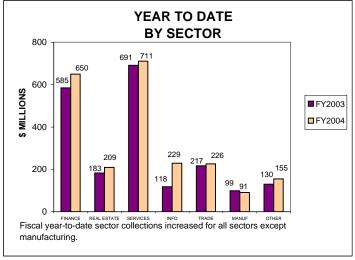

### BUSINESS INCOME TAX COLLECTIONS MARCH 2004 AND FISCAL YEAR TO DATE CURRENT TAX YEARS

### Notes:

Business income tax collections includes GCT, UBT, and BTX.

Current tax years includes collections for tax years 2003, 2002, and 2001.

To facilitate year-to-year comparison, these graphs exclude \$4.5 million of FY04 current-year audits.