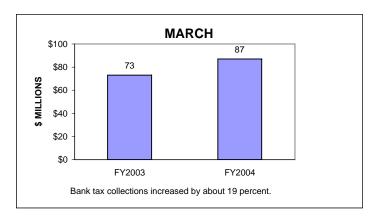

### BANKING CORPORATION TAX COLLECTIONS MARCH 2004 AND FISCAL YEAR TO DATE CURRENT TAX YEARS

#### Notes:

Current tax years includes collections for tax years 2003, 2002, and 2001.

Current-year audits were insignificant for both FY03 and FY04.