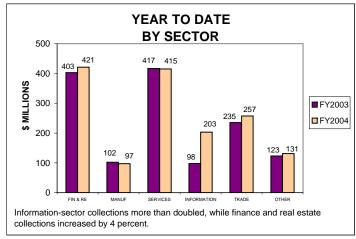

# GENERAL CORPORATION TAX COLLECTIONS MAY 2004 AND FISCAL YEAR TO DATE CURRENT TAX YEARS

To facilitate year-to-year comparison, graphs exclude \$4.5 million of FY04 current-year audits.