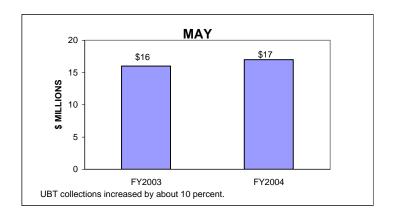

# UNINCORPORATED BUSINESS TAX COLLECTIONS MAY 2004 AND FISCAL YEAR TO DATE CURRENT TAX YEARS