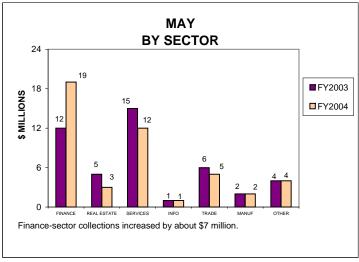

#### BUSINESS INCOME TAX COLLECTIONS MAY 2004 AND FISCAL YEAR TO DATE CURRENT TAX YEARS

Business income tax collections includes GCT, UBT, and BTX.

Current tax years includes 2001 through 2003 for GCT and BTX, and 2002 through 2004 for UBT.

To facilitate year-to-year comparison, graphs exclude \$4.5 million of FY04 current-year audits.