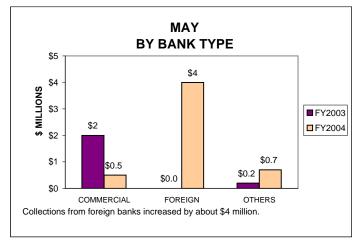

#### BANKING CORPORATION TAX COLLECTIONS MAY 2004 AND FISCAL YEAR TO DATE CURRENT TAX YEARS

#### Notes:

Current tax years includes collections for tax years 2003, 2002, and 2001.

Current-year audits were insignificant for both FY03 and FY04.