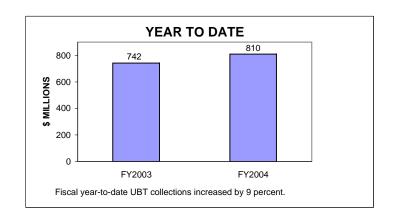

# UNINCORPORATED BUSINESS TAX COLLECTIONS MAY 2004 AND FISCAL YEAR TO DATE CURRENT TAX YEARS