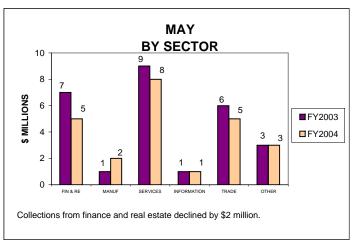

# GENERAL CORPORATION TAX COLLECTIONS MAY 2004 AND FISCAL YEAR TO DATE CURRENT TAX YEARS

To facilitate year-to-year comparison, graphs exclude \$4.5 million of FY04 current-year audits.