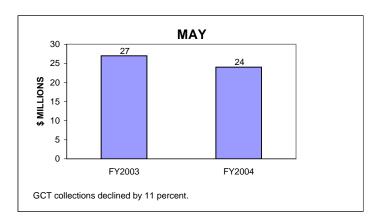

# GENERAL CORPORATION TAX COLLECTIONS MAY 2004 AND FISCAL YEAR TO DATE CURRENT TAX YEARS

To facilitate year-to-year comparison, graphs exclude \$4.5 million of FY04 current-year audits.