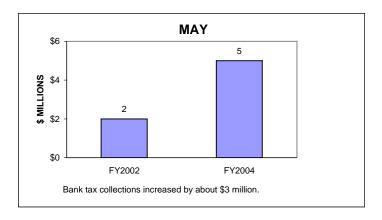

#### BANKING CORPORATION TAX COLLECTIONS MAY 2004 AND FISCAL YEAR TO DATE CURRENT TAX YEARS

#### Notes:

Current tax years includes collections for tax years 2003, 2002, and 2001.

Current-year audits were insignificant for both FY03 and FY04.