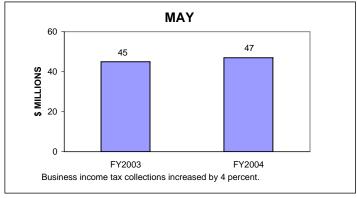

#### BUSINESS INCOME TAX COLLECTIONS MAY 2004 AND FISCAL YEAR TO DATE CURRENT TAX YEARS

Business income tax collections includes GCT, UBT, and BTX.

Current tax years includes 2001 through 2003 for GCT and BTX, and 2002 through 2004 for UBT.

To facilitate year-to-year comparison, graphs exclude \$4.5 million of FY04 current-year audits.