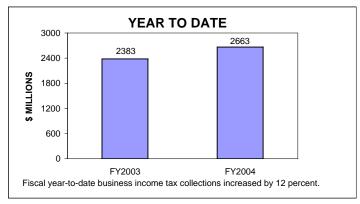

#### BUSINESS INCOME TAX COLLECTIONS MAY 2004 AND FISCAL YEAR TO DATE CURRENT TAX YEARS

Business income tax collections includes GCT, UBT, and BTX.

Current tax years includes 2001 through 2003 for GCT and BTX, and 2002 through 2004 for UBT.