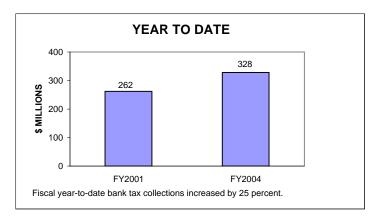

#### BANKING CORPORATION TAX COLLECTIONS MAY 2004 AND FISCAL YEAR TO DATE CURRENT TAX YEARS

#### Notes:

Current tax years includes collections for tax years 2003, 2002, and 2001.

Current-year audits were insignificant for both FY03 and FY04.