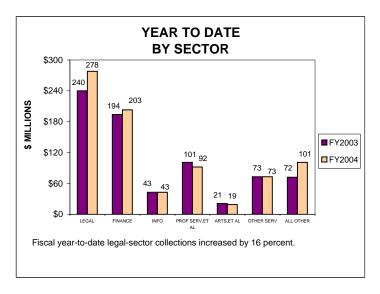

# UNINCORPORATED BUSINESS TAX COLLECTIONS MAY 2004 AND FISCAL YEAR TO DATE CURRENT TAX YEARS