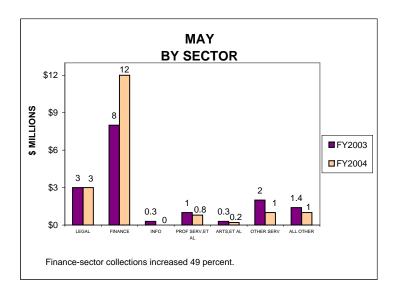

# UNINCORPORATED BUSINESS TAX COLLECTIONS MAY 2004 AND FISCAL YEAR TO DATE CURRENT TAX YEARS