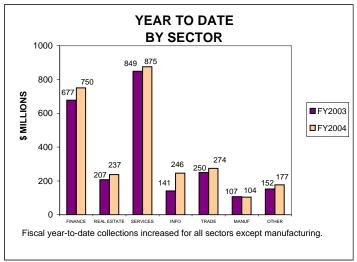

#### BUSINESS INCOME TAX COLLECTIONS MAY 2004 AND FISCAL YEAR TO DATE CURRENT TAX YEARS

Business income tax collections includes GCT, UBT, and BTX.

Current tax years includes 2001 through 2003 for GCT and BTX, and 2002 through 2004 for UBT.