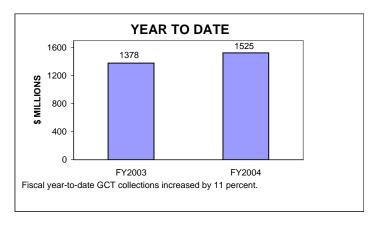

# GENERAL CORPORATION TAX COLLECTIONS MAY 2004 AND FISCAL YEAR TO DATE CURRENT TAX YEARS

To facilitate year-to-year comparison, graphs exclude \$4.5 million of FY04 current-year audits.