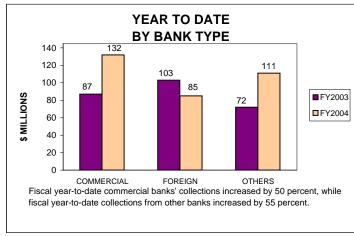

#### BANKING CORPORATION TAX COLLECTIONS MAY 2004 AND FISCAL YEAR TO DATE CURRENT TAX YEARS

#### Notes:

Current tax years includes collections for tax years 2003, 2002, and 2001.

Current-year audits were insignificant for both FY03 and FY04.