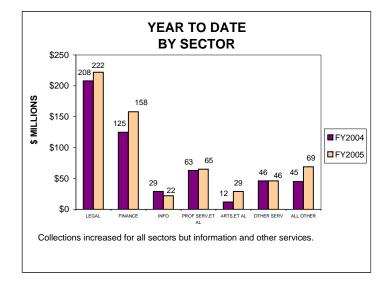

# UNINCORPORATED BUSINESS TAX COLLECTIONS FEBRUARY 2005 AND FISCAL YEAR TO DATE CURRENT TAX YEARS

Notes:

Current tax years includes collections for tax years 2004, 2003, and 2002.

Current-year audit collections were insignificant for both FY04 and FY05.