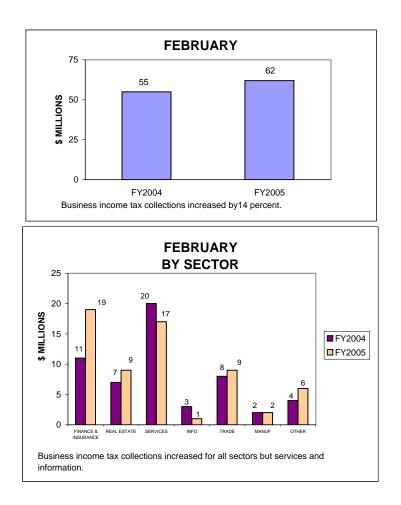

# BUSINESS INCOME TAX COLLECTIONS FEBRUARY 2005 AND FISCAL YEAR TO DATE CURRENT TAX YEARS

**SNOITINK** 400 **F**Y2005 195 173 200 142 161 143 12/ 120 109 75 0 FINANCE & REAL ESTATE SERVICES INFO TRADE MANUF INSURANCE Fiscal year-to-date business income tax collections increased for all sectors.

Business income tax collections includes GCT, UBT, and BTX.

Current tax years includes 2004, 2003 and 2002.

Current-year audits were insignificant for both FY04 and FY05.