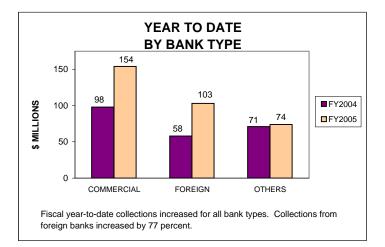

# BANKING CORPORATION TAX COLLECTIONS FEBRUARY 2005 AND FISCAL YEAR TO DATE CURRENT TAX YEARS

### Notes:

Current tax years includes collections for tax years 2004, 2003, and 2002.

Current-year audits were insignificant for both FY04 and FY05.