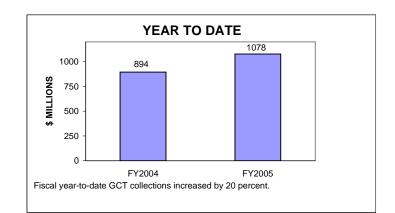

### SUMMARY: FISCAL YEAR TO DATE COLLECTIONS BY MONTH CURRENT TAX YEARS ONLY feb05\_bus\_inc\_tax\_coll.xls

| TAXTYPE | MONTH     | FISCAL_YEAR_2005_NUM | FISCAL_YEAR_2005_AMT | FISCAL_YEAR_2004_NUM | FISCAL_YEAR_2004_AMT | NUM_PERCENT_DIFF | AMOUNT_PERCENT_DIFF |
|---------|-----------|----------------------|----------------------|----------------------|----------------------|------------------|---------------------|
| BANK    | JULY      | 19                   | 7,374,767            | 15                   | 3,847,001            | 26.67            | 91.70               |
| BANK    | AUGUST    | 18                   | 1,228,599            | 14                   | 2,160,260            | 28.57            | -43.13              |
| BANK    | SEPTEMBER | 247                  | 163,198,197          | 249                  | 86,347,581           | -0.80            | 89.00               |
| BANK    | OCTOBER   | 23                   | 5,606,914            | 243                  | 9,683,375            | 9.52             | -42.10              |
| BANK    | NOVEMBER  | 14                   | 1,774,471            | 18                   | 1,029,354            | -22.22           | 72.39               |
| BANK    | DECEMBER  | 230                  | 137,725,877          | 201                  | 106,325,754          | 14.43            | 29.53               |
| BANK    | JANUARY   | 13                   | 7,925,733            | 31                   | 11,699,521           | -58.06           | -32.26              |
| BANK    | FEBRUARY  |                      |                      | 16                   |                      |                  | -32.20<br>-3.31     |
| BANK    | FEBRUART  | 29                   | 5,622,922            | 16                   | 5,815,199            | 81.25            | -3.31               |
| BANK    | TOTAL     | 593                  | 330,457,481          | 565                  | 226,908,045          | 4.96             | 45.63               |
| GCT     | JULY      | 13,543               | 46,566,853           | 15,302               | 38,300,874           | -11.50           | 21.58               |
| GCT     | AUGUST    | 15,603               | 34,702,996           | 15,154               | 28,165,043           | 2.96             | 23.21               |
| GCT     | SEPTEMBER | 49,980               | 336,551,731          | 53,057               | 318,819,750          | -5.80            | 5.56                |
| GCT     | OCTOBER   | 17,930               | 69,647,862           | 15,196               | 40,439,951           | 17.99            | 72.23               |
| GCT     | NOVEMBER  | 16,396               | 46,366,650           | 15,551               | 31,232,163           | 5.43             | 48.46               |
| GCT     | DECEMBER  | 45,203               | 422,727,551          | 44,305               | 338,259,648          | 2.03             | 24.97               |
| GCT     | JANUARY   | 13,407               | 74,745,798           | 14,915               | 61,024,092           | -10.11           | 22.49               |
| GCT     | FEBRUARY  | 18,910               | 46,428,752           | 19,112               | 38,244,767           | -1.06            | 21.40               |
| GCT     | TOTAL     | 190,972              | 1,077,738,193        | 192,592              | 894,486,287          | -0.84            | 20.49               |
| UBTI    | JULY      | 1,111                | 1,715,633            | 1,265                | 1,952,993            | -12.17           | -12.15              |
| UBTI    | AUGUST    | 1,366                | 2,509,172            | 1,505                | 2,623,360            | -9.24            | -4.35               |
| UBTI    | SEPTEMBER | 9,865                | 21,802,155           | 10,285               | 21,524,496           | -4.08            | 1.29                |
| UBTI    | OCTOBER   | 3,072                | 6,292,236            | 2,466                | 5,889,910            | 24.57            | 6.83                |
| UBTI    | NOVEMBER  | 1,042                | 1,685,404            | 1,047                | 1,667,718            | -0.48            | 1.06                |
| UBTI    | DECEMBER  | 4,953                | 17,407,741           | 3,144                | 10,479,387           | 57.54            | 66.11               |
| UBTI    | JANUARY   | 7,711                | 24,424,282           | 9,369                | 28,063,118           | -17.70           | -12.97              |
| UBTI    | FEBRUARY  | 627                  | 1,407,343            | 993                  | 1,912,833            | -36.86           | -26.43              |
| UBTI    | TOTAL     | 29,747               | 77,243,965           | 30,074               | 74,113,815           | -1.09            | 4.22                |
| UBTP    | JULY      | 520                  | 9,254,962            | 541                  | 13,908,311           | -3.88            | -33.46              |
| UBTP    | AUGUST    | 478                  | 9,216,890            | 485                  | 9,645,449            | -1.44            | -4.44               |
| UBTP    | SEPTEMBER | 4,321                | 161,017,376          | 4,128                | 140,602,335          | 4.68             | 14.52               |
| UBTP    | OCTOBER   | 1,115                | 16,509,937           | 838                  | 23,856,335           | 33.05            | -30.79              |
| UBTP    | NOVEMBER  | 428                  | 11,071,274           | 390                  | 9,516,258            | 9.74             | 16.34               |
| UBTP    | DECEMBER  | 2,088                | 64,939,801           | 1,382                | 50,351,892           | 51.09            | 28.97               |
| UBTP    | JANUARY   | 3,252                | 253,633,758          | 3,429                | 196,306,668          | -5.16            | 29.20               |
| UBTP    | FEBRUARY  | 381                  | 8,888,489            | 463                  | 8,837,281            | -17.71           | 0.58                |
| UBTP    | TOTAL     | 12,583               | 534,532,487          | 11,656               | 453,024,528          | 7.95             | 17.99               |
| TOTAL   | TOTAL     | 233,895              | 2,019,972,126        | 234,887              | 1,648,532,675        | -0.42            | 22.53               |