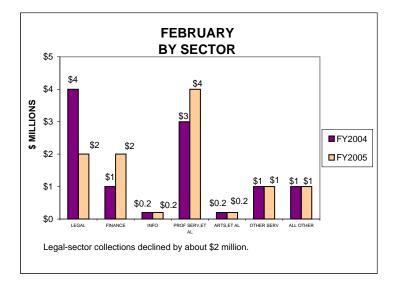

# UNINCORPORATED BUSINESS TAX COLLECTIONS FEBRUARY 2005 AND FISCAL YEAR TO DATE CURRENT TAX YEARS

Notes:

Current tax years includes collections for tax years 2004, 2003, and 2002.

Current-year audit collections were insignificant for both FY04 and FY05.