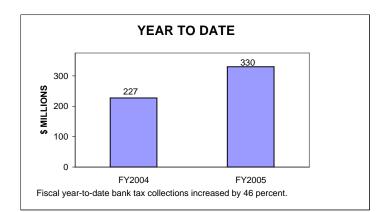

# BANKING CORPORATION TAX COLLECTIONS FEBRUARY 2005 AND FISCAL YEAR TO DATE CURRENT TAX YEARS

### Notes:

Current tax years includes collections for tax years 2004, 2003, and 2002.

Current-year audits were insignificant for both FY04 and FY05.