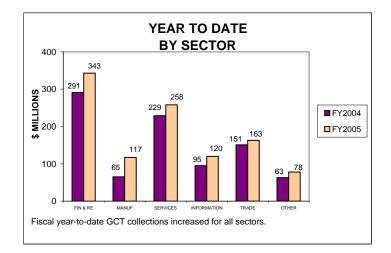

### FISCAL YEAR TO DATE COLLECTIONS BY INDUSTRY SECTOR AND MONTH GCT feb05\_bus\_inc\_tax\_coll.xls

| INDUSTRY                               | MONTH               | FISCAL_YEAR_2005_NUM | FISCAL_YEAR_2005_AMT    | FISCAL_YEAR_2004_NUN | FISCAL_YEAR_2004_AMT     | NUM_PERCENT_DIFF | AMOUNT_PERCENT_DIFF |
|----------------------------------------|---------------------|----------------------|-------------------------|----------------------|--------------------------|------------------|---------------------|
| 1. FINANCE & INSURANCE                 | JULY                | 420                  | 6.991.273               | 614                  | 17.082.139               | -31.60           | -59.07              |
| 1. FINANCE & INSURANCE                 | AUGUST              | 420                  | 8,934,808               | 625                  | 12,253,981               | -16.96           | -27.09              |
| 1. FINANCE & INSURANCE                 | SEPTEMBER           | 2,280                | 62,046,887              | 2,387                | 69,050,427               | -4.48            | -10.14              |
| 1. FINANCE & INSURANCE                 | OCTOBER             | 659                  | 8,259,032               | 663                  | 7,754,636                | -0.60            | 6.50                |
| 1. FINANCE & INSURANCE                 | NOVEMBER            | 651                  | 7.818.177               | 689                  | 30,145,762               | -5.52            | -74 07              |
| 1. FINANCE & INSURANCE                 | DECEMBER            | 1,949                | 60.292.385              | 2,034                | 72,712,273               | -4.18            | -17.08              |
| 1. FINANCE & INSURANCE                 | JANUARY             | 749                  | 21,993,700              | 987                  | 16,719,283               | -24.11           | 31.55               |
| 1. FINANCE & INSURANCE                 | FEBRUARY            | 659                  | 39,534,021              | 687                  | 20,219,835               | -4.08            | 95.52               |
| 1. FINANCE & INSURANCE                 | TOTAL               | 7,886                | 215,870,282             | 8,686                | 245,938,336              | -9.21            | -12.23              |
|                                        | JULY                |                      |                         |                      |                          |                  |                     |
| 2. REAL ESTATE<br>2. REAL ESTATE       | AUGUST              | 2,097<br>2,780       | 18,616,614<br>6 990 340 | 2,623<br>2,847       | 5,696,502<br>5,039,989   | -20.05           | 226.81<br>38.70     |
| 2. REAL ESTATE                         | SEPTEMBER           | 2,780                | 38,044,295              | 2,847                | 5,039,989 40,407,294     | -2.35<br>-6.22   | -5.85               |
| 2. REAL ESTATE                         | OCTOBER             | 2,761                | 19,194,815              | 2,345                | 6,429,412                | -6.22            | -5.85               |
| 2. REAL ESTATE                         | NOVEMBER            | 2,657                | 11,417,632              | 2,345 2,897          | 5,863,110                | -8.28            | 94.74               |
| 2. REAL ESTATE                         | DECEMBER            | 2,037                | 59 929 172              | 9 199                | 48 630 191               | -8.28            | 23.23               |
| 2. REAL ESTATE                         | JANUARY             | 1.925                | 9,742,976               | 2.650                | 9.551.687                | -27.36           | 2.00                |
| 2. REAL ESTATE                         | FEBRUARY            | 3,284                | 8,642,451               | 3.873                | 7,126,703                | -15.21           | 21.27               |
| 2. REAL ESTATE                         | TOTAL               | 34,694               | 172,578,294             | 37,343               | 128,744,888              | -7.09            | 34.05               |
|                                        |                     |                      |                         |                      |                          |                  |                     |
| 3. MANUFACTURING<br>3. MANUFACTURING   | JULY<br>AUGUST      | 633<br>735           | 7,372,010<br>3,053,454  | 794<br>737           | 22,929,960<br>4,973,430  | -20.28<br>-0.27  | -67.85<br>-38.60    |
| 3. MANUFACTURING<br>3. MANUFACTURING   | SEPTEMBER           | /35<br>2,367         | 3,053,454<br>26,562,173 | 2,698                | 4,973,430<br>34,832,504  | -0.27<br>-12.27  | -38.60<br>-23.74    |
| 3. MANUFACTURING<br>3. MANUFACTURING   | OCTOBER             | 2,367                | 20,502,173              | 2,698                | 4,691,290                | -12.27<br>9.93   | -23.74<br>91.11     |
| 3. MANUFACTURING                       | NOVEMBER            | 708                  | 4,580,203               | 745                  | 4,691,290                | -10.15           | 58.90               |
| 3. MANUFACTURING                       | DECEMBER            | 2,129                | 75,307,083              | 2,298                | 26,879,523               | -7.35            | 180.17              |
| 3. MANUFACTURING                       | JANUARY             | 584                  | 7,778,377               | 764                  | 8,705,429                | -23.56           | -10.65              |
| 3. MANUFACTURING                       | FEBRUARY            | 677                  | 2,329,894               | 836                  | 4,437,668                | -19.02           | -47.50              |
| 3. MANUFACTURING                       | TOTAL               | 8,652                | 135,948,599             | 9,660                | 110,332,259              | -10.43           | 23.22               |
| 4. PROF/TECH/MANAGERIAL                | JULY                | 1.370                | 3 923 987               | 1 794                | 10.278.583               | -23.63           | -61.82              |
| 4. PROF/TECH/MANAGERIAL                | AUGUST              | 1,370                | 12.876.603              | 1,794                | 4,388,713                | -23.63           | -01.02<br>193.40    |
| 4. PROF/TECH/MANAGERIAL                | SEPTEMBER           | 7,179                | 52,224,811              | 7,723                | 41,110,525               | -7.04            | 27.04               |
| 4. PROF/TECH/MANAGERIAL                | OCTOBER             | 2.098                | 5,760,670               | 1.878                | 6,104,204                | 11.71            | -5.63               |
| 4. PROF/TECH/MANAGERIAL                | NOVEMBER            | 1.836                | 11.552.697              | 2.018                | 6.926.148                | -9.02            | 66.80               |
| 4. PROF/TECH/MANAGERIAL                | DECEMBER            | 6,277                | 49,943,979              | 6,312                | 43,919,199               | -0.55            | 13.72               |
| 4. PROF/TECH/MANAGERIAL                | JANUARY             | 1,525                | 8,506,154               | 2,076                | 11,402,412               | -26.54           | -25.40              |
| 4. PROF/TECH/MANAGERIAL                | FEBRUARY            | 1,705                | 9,436,227               | 2,137                | 8,042,671                | -20.22           | 17.33               |
| 4. PROF/TECH/MANAGERIAL                | TOTAL               | 23,852               | 154,225,127             | 25,793               | 132,172,457              | -7.53            | 16.68               |
| 5. OTHER SERVICES                      | JULY                | 2,982                | 4,922,670               | 3,653                | 5,569,034                | -18.37           | -11.61              |
| 5. OTHER SERVICES                      | AUGUST              | 3,618                | 5,642,674               | 3,634                | 5,347,854                | -0.44            | 5.51                |
| 5. OTHER SERVICES                      | SEPTEMBER           | 10,304               | 51,347,340              | 11,629               | 45,614,011               | -11.39           | 12.57               |
| 5. OTHER SERVICES                      | OCTOBER             | 3,755                | 5,670,029               | 3,467                | 6,017,230                | 8.31             | -5.77               |
| 5. OTHER SERVICES                      | NOVEMBER            | 3,439                | 18,775,690              | 3,801                | 5,890,004                | -9.52            | 218.77              |
| 5. OTHER SERVICES                      | DECEMBER            | 9,371                | 50,974,041              | 9,857                | 46,245,804               | -4.93            | 10.22               |
| 5. OTHER SERVICES<br>5. OTHER SERVICES | JANUARY<br>FEBRUARY | 2,761                | 9,503,448               | 3,718                | 12,473,596               | -25.74           | -23.81              |
|                                        |                     | 3,708                | 4,970,582               | 4,604                | 8,019,666                | -19.46           | -38.02              |
| 5. OTHER SERVICES                      | TOTAL               | 39,938               | 151,806,475             | 44,363               | 135,177,199              | -9.97            | 12.30               |
| 6. INFORMATION                         | JULY                | 297                  | 2,338,113               | 412                  | 5,454,476                | -27.91           | -57.13              |
| 6. INFORMATION                         | AUGUST              | 370                  | 7,008,212               | 376                  | 1,141,019                | -1.60            | 514.21              |
| 6. INFORMATION                         | SEPTEMBER           | 1,405                | 48,686,093              | 1,543                | 34,890,319               | -8.94            | 39.54               |
| 6. INFORMATION                         | OCTOBER<br>NOVEMBER | 440                  | 5,796,112               | 450<br>436           | 2,455,667                | -2.22            | 136.03<br>-37.28    |
| 6. INFORMATION                         |                     | 394                  | 2,255,891               |                      |                          | -9.63            |                     |
| 6. INFORMATION<br>6. INFORMATION       | DECEMBER<br>JANUARY | 1,176<br>343         | 64,616,610<br>2,642,774 | 1,212<br>482         | 57,010,403<br>2,279,776  | -2.97<br>-28.84  | 13.34<br>15.92      |
| 6. INFORMATION<br>6. INFORMATION       | FEBRUARY            | 343                  | 2,642,774               | 482                  | 2,279,776                | -28.84<br>-34.88 | -53.98              |
| 6. INFORMATION                         | TOTAL               | 4,776                | 135,209,864             | 5,450                | 110,883,057              | -12.37           | 21.94               |
| 6. INFORMATION<br>7. TRADE             | JULY                | 4,776                | 135,209,864             | 5,450                | 13,071,883               | -12.37           | -13.42              |
| 7. TRADE<br>7. TRADE                   | AUGUST              | 3,404<br>3,885       | 11,318,110<br>9,374,860 | 4,112<br>3.954       | 13,071,883<br>7.321.868  | -17.22           | -13.42<br>28.04     |
| 7. TRADE                               | SEPTEMBER           | 3,665<br>9.891       | 47,704,260              | 3,954                | 48,850,394               | -10.46           | -2.35               |
| 7. TRADE                               | OCTOBER             | 4,102                | 21,131,742              | 3,926                | 46,650,394<br>14,674,985 | -10.48<br>4.48   | -2.35<br>44.00      |
| 7. TRADE                               | NOVEMBER            | 3,676                | 15,009,890              | 3,863                | 9,244,486                | -4.84            | 62.37               |
| 7. TRADE                               | DECEMBER            | 9.086                | 44.921.369              | 9,532                | 42,157,184               | -4.68            | 6.56                |
| 7. TRADE                               | JANUARY             | 2.920                | 15.534.894              | 3.848                | 24.839.955               | -24.12           | -37.46              |
| 7. TRADE                               | FEBRUARY            | 3,864                | 8,590,562               | 4,501                | 10,828,890               | -14.15           | -20.67              |
| 7. TRADE                               | TOTAL               | 40,828               | 173,585,687             | 44,782               | 170,989,645              | -8.83            | 1.52                |
|                                        | JULY                | 40,828               |                         | 44,782               |                          |                  | 25.32               |
| 8. OTHER<br>8. OTHER                   | JULY<br>AUGUST      | 3,138<br>3,434       | 5,507,277<br>4,757,048  | 3,038 2,688          | 4,394,514<br>3,493,165   | 3.29<br>27.75    | 25.32<br>36.18      |
| 8. OTHER<br>8. OTHER                   | SEPTEMBER           | 3,434<br>7,025       | 4,757,048 27,492,332    | 2,688                | 3,493,165<br>22,797,786  | 27.75            | 36.18<br>20.59      |
| 8. OTHER<br>8. OTHER                   | OCTOBER             | 7,025                | 27,492,332 5.194.067    | 6,356                | 22,797,786<br>3,899,729  | 10.53            | 20.59<br>33.19      |
| 8. OTHER<br>8. OTHER                   | NOVEMBER            | 4,163                | 5,194,087               | 2,876                | 4,150,179                | 44.75            | 24.59               |
| 8. OTHER                               | DECEMBER            | 6,984                | 26,864,565              | 5,591                | 20,525,592               | 24.92            | 30.88               |
| 8. OTHER                               | JANUARY             | 3,249                | 6,851,354               | 3,053                | 11,145,790               | 6.42             | -38.53              |
| 8. OTHER                               | FEBRUARY            | 5,271                | 6,452,154               | 4,316                | 6,394,313                | 22.13            | 0.90                |
| 8. OTHER                               | TOTAL               | 36,968               | 88,289,574              | 30,775               | 76,801,069               | 20.12            | 14.96               |
| TOTAL                                  | TOTAL               | 197,594              | 1,227,513,903           | 206,852              | 1,111,038,909            | -4.48            | 10.48               |
|                                        |                     |                      |                         |                      |                          |                  |                     |