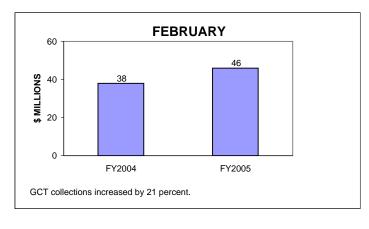

# GENERAL CORPORATION TAX COLLECTIONS FEBRUARY 2005 AND FISCAL YEAR TO DATE CURRENT TAX YEARS

### Notes:

Current tax years includes collections for tax years 2004, 2003, and 2002.

Current-year audits were insignificant for both FY04 and FY05.