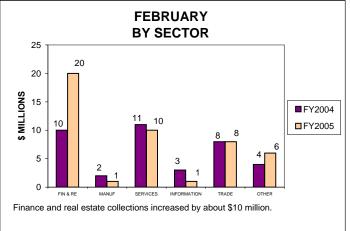

# GENERAL CORPORATION TAX COLLECTIONS FEBRUARY 2005 AND FISCAL YEAR TO DATE CURRENT TAX YEARS

### Notes:

Current tax years includes collections for tax years 2004, 2003, and 2002.

Current-year audits were insignificant for both FY04 and FY05.