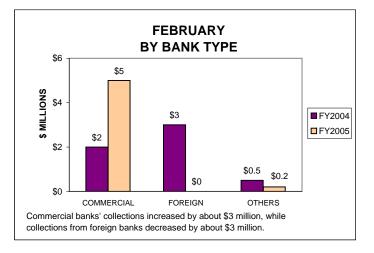

# BANKING CORPORATION TAX COLLECTIONS FEBRUARY 2005 AND FISCAL YEAR TO DATE CURRENT TAX YEARS

### Notes:

Current tax years includes collections for tax years 2004, 2003, and 2002.

Current-year audits were insignificant for both FY04 and FY05.