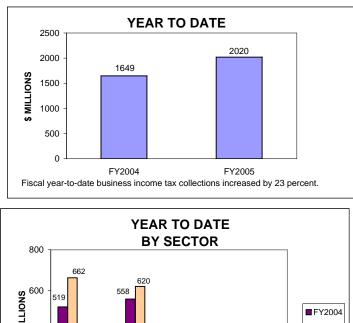

### SUMMARY: FISCAL YEAR TO DATE COLLECTIONS BY MONTH feb05\_bus\_inc\_tax\_coll.xls

| ΤΑΧΤΥΡΕ | MONTH     | FISCAL_YEAR_2005_NUM | FISCAL_YEAR_2005_AMT    | FISCAL_YEAR_2004_NUM | FISCAL_YEAR_2004_AMT | NUM_PERCENT_DIFF | AMOUNT_PERCENT_DIFF |
|---------|-----------|----------------------|-------------------------|----------------------|----------------------|------------------|---------------------|
| BANK    | JULY      | 32                   | 12,995,078              | 34                   | 12,869,888           | -5.88            | 0.97                |
| BANK    | AUGUST    | 38                   | 6,066,328               | 28                   | 3,123,342            | 35.71            | 94.23               |
| BANK    | SEPTEMBER | 260                  | 168,262,158             | 270                  | 95,325,509           | -3.70            | 76.51               |
| BANK    | OCTOBER   | 29                   | 6,220,427               | 38                   | 22,914,452           | -23.68           | -72.85              |
| BANK    | NOVEMBER  | 29                   | 2,081,284               | 30                   | 4,397,877            | -23.00           | -72.05<br>-52.68    |
|         |           |                      |                         |                      |                      |                  |                     |
| BANK    | DECEMBER  | 247                  | 139,532,121             | 221                  | 139,223,760          | 11.76            | 0.22                |
| BANK    | JANUARY   | 19                   | 9,342,055               | 39                   | 12,898,548           | -51.28           | -27.57              |
| BANK    | FEBRUARY  | 33                   | 8,182,193               | 19                   | 6,155,498            | 73.68            | 32.92               |
| BANK    | TOTAL     | 678                  | 352,681,644             | 683                  | 296,908,874          | -0.73            | 18.78               |
| GCT     | JULY      | 14,341               | 60,990,053              | 17,040               | 84,477,094           | -15.84           | -27.80              |
| GCT     | AUGUST    | 17,203               | 58,637,998              | 16,716               | 43,960,020           | 2.91             | 33.39               |
| GCT     | SEPTEMBER | 50,682               | 354,108,191             | 54,291               | 337,553,259          | -6.65            | 4.90                |
| GCT     | OCTOBER   | 18,797               | 79,971,871              | 16,350               | 52,027,154           | 14.97            | 53.71               |
| GCT     | NOVEMBER  | 17,065               | 76,580,956              | 17,349               | 68,698,711           | -1.64            | 11.47               |
| GCT     | DECEMBER  | 45,931               | 432,849,204             | 46,035               | 358,080,168          | -0.23            | 20.88               |
| GCT     | JANUARY   | 14,056               | 82,553,677              | 17,578               | 97,117,929           | -20.04           | -15.00              |
| GCT     | FEBRUARY  | 19,519               | 81,821,952              | 21,493               | 69,124,575           | -20.04<br>-9.18  | 18.37               |
| GCT     | FEBRUART  | 19,519               | 01,021,952              | 21,495               | 09,124,575           | -9.10            | 10.37               |
| GCT     | TOTAL     | 197,594              | 1,227,513,903           | 206,852              | 1,111,038,909        | -4.48            | 10.48               |
| UBTI    | JULY      | 1,192                | 1,805,930               | 1,547                | 2,302,286            | -22.95           | -21.56              |
| UBTI    | AUGUST    | 1,580                | 2,729,531               | 1,752                | 3,055,467            | -9.82            | -10.67              |
| UBTI    | SEPTEMBER | 9,913                | 21,885,607              | 10,500               | 21,799,986           | -5.59            | 0.39                |
| UBTI    | OCTOBER   | 3,167                | 6,485,762               | 2,672                | 6,143,732            | 18.53            | 5.57                |
| UBTI    | NOVEMBER  | 1,118                | 1,790,159               | 1,431                | 2,147,931            | -21.87           | -16.66              |
| UBTI    | DECEMBER  | 5,012                | 17,484,348              | 3,502                | 12,403,277           | 43.12            | 40.97               |
| UBTI    | JANUARY   | 7,776                | 24,629,428              | 9,926                | 30,062,820           | -21.66           | -18.07              |
| UBTI    | FEBRUARY  | 687                  | 24,629,428<br>1,580,546 | 9,926                | 3,058,743            | -21.00           | -18.07<br>-48.33    |
| UBII    | FEBRUARY  | 687                  | 1,580,546               | 1,505                | 3,058,743            | -54.35           | -48.33              |
| UBTI    | TOTAL     | 30,445               | 78,391,310              | 32,835               | 80,974,242           | -7.28            | -3.19               |
| UBTP    | JULY      | 568                  | 12,609,225              | 621                  | 14,388,804           | -8.53            | -12.37              |
| UBTP    | AUGUST    | 545                  | 9,841,069               | 550                  | 10,230,036           | -0.91            | -3.80               |
| UBTP    | SEPTEMBER | 4,347                | 161,576,746             | 4,170                | 140,753,814          | 4.24             | 14.79               |
| UBTP    | OCTOBER   | 1,150                | 17,191,483              | 880                  | 24,305,122           | 30.68            | -29.27              |
| UBTP    | NOVEMBER  | 444                  | 11,453,010              | 497                  | 11,015,454           | -10.66           | 3.97                |
| UBTP    | DECEMBER  | 2,125                | 69,419,759              | 1,485                | 60,481,681           | 43.10            | 14.78               |
| UBTP    | JANUARY   | 3,279                | 254,278,596             | 3,588                | 201,332,479          | -8.61            | 26.30               |
| UBTP    | FEBRUARY  | 408                  | 12,847,268              | 611                  | 10,919,441           | -33.22           | 17.65               |
|         | FEDRUARI  | 408                  | 12,047,208              | 011                  | 10,919,441           | -33.22           | 17.05               |
| UBTP    | TOTAL     | 12,866               | 549,217,155             | 12,402               | 473,426,832          | 3.74             | 16.01               |
| TOTAL   | TOTAL     | 241,583              | 2,207,804,012           | 252,772              | 1,962,348,857        | -4.43            | 12.51               |

### SUMMARY: FISCAL YEAR TO DATE COLLECTIONS BY MONTH CURRENT TAX YEARS ONLY feb05\_bus\_inc\_tax\_coll.xls

| TAXTYPE | MONTH     | FISCAL_YEAR_2005_NUM | FISCAL_YEAR_2005_AMT | FISCAL_YEAR_2004_NUM | FISCAL_YEAR_2004_AMT | NUM_PERCENT_DIFF | AMOUNT_PERCENT_DIFF |
|---------|-----------|----------------------|----------------------|----------------------|----------------------|------------------|---------------------|
| BANK    | JULY      | 19                   | 7,374,767            | 15                   | 3,847,001            | 26.67            | 91.70               |
| BANK    | AUGUST    | 18                   | 1,228,599            | 14                   | 2,160,260            | 28.57            | -43.13              |
| BANK    | SEPTEMBER | 247                  | 163,198,197          | 249                  | 86,347,581           | -0.80            | 89.00               |
| BANK    | OCTOBER   | 23                   | 5,606,914            | 243                  | 9,683,375            | 9.52             | -42.10              |
| BANK    | NOVEMBER  | 14                   | 1,774,471            | 18                   | 1,029,354            | -22.22           | 72.39               |
| BANK    | DECEMBER  | 230                  | 137,725,877          | 201                  | 106,325,754          | 14.43            | 29.53               |
| BANK    | JANUARY   | 13                   | 7,925,733            | 31                   | 11,699,521           | -58.06           | -32.26              |
| BANK    | FEBRUARY  |                      |                      | 16                   |                      |                  | -32.20<br>-3.31     |
| BANK    | FEBRUART  | 29                   | 5,622,922            | 16                   | 5,815,199            | 81.25            | -3.31               |
| BANK    | TOTAL     | 593                  | 330,457,481          | 565                  | 226,908,045          | 4.96             | 45.63               |
| GCT     | JULY      | 13,543               | 46,566,853           | 15,302               | 38,300,874           | -11.50           | 21.58               |
| GCT     | AUGUST    | 15,603               | 34,702,996           | 15,154               | 28,165,043           | 2.96             | 23.21               |
| GCT     | SEPTEMBER | 49,980               | 336,551,731          | 53,057               | 318,819,750          | -5.80            | 5.56                |
| GCT     | OCTOBER   | 17,930               | 69,647,862           | 15,196               | 40,439,951           | 17.99            | 72.23               |
| GCT     | NOVEMBER  | 16,396               | 46,366,650           | 15,551               | 31,232,163           | 5.43             | 48.46               |
| GCT     | DECEMBER  | 45,203               | 422,727,551          | 44,305               | 338,259,648          | 2.03             | 24.97               |
| GCT     | JANUARY   | 13,407               | 74,745,798           | 14,915               | 61,024,092           | -10.11           | 22.49               |
| GCT     | FEBRUARY  | 18,910               | 46,428,752           | 19,112               | 38,244,767           | -1.06            | 21.40               |
| GCT     | TOTAL     | 190,972              | 1,077,738,193        | 192,592              | 894,486,287          | -0.84            | 20.49               |
| UBTI    | JULY      | 1,111                | 1,715,633            | 1,265                | 1,952,993            | -12.17           | -12.15              |
| UBTI    | AUGUST    | 1,366                | 2,509,172            | 1,505                | 2,623,360            | -9.24            | -4.35               |
| UBTI    | SEPTEMBER | 9,865                | 21,802,155           | 10,285               | 21,524,496           | -4.08            | 1.29                |
| UBTI    | OCTOBER   | 3,072                | 6,292,236            | 2,466                | 5,889,910            | 24.57            | 6.83                |
| UBTI    | NOVEMBER  | 1,042                | 1,685,404            | 1,047                | 1,667,718            | -0.48            | 1.06                |
| UBTI    | DECEMBER  | 4,953                | 17,407,741           | 3,144                | 10,479,387           | 57.54            | 66.11               |
| UBTI    | JANUARY   | 7,711                | 24,424,282           | 9,369                | 28,063,118           | -17.70           | -12.97              |
| UBTI    | FEBRUARY  | 627                  | 1,407,343            | 993                  | 1,912,833            | -36.86           | -26.43              |
| UBTI    | TOTAL     | 29,747               | 77,243,965           | 30,074               | 74,113,815           | -1.09            | 4.22                |
| UBTP    | JULY      | 520                  | 9,254,962            | 541                  | 13,908,311           | -3.88            | -33.46              |
| UBTP    | AUGUST    | 478                  | 9,216,890            | 485                  | 9,645,449            | -1.44            | -4.44               |
| UBTP    | SEPTEMBER | 4,321                | 161,017,376          | 4,128                | 140,602,335          | 4.68             | 14.52               |
| UBTP    | OCTOBER   | 1,115                | 16,509,937           | 838                  | 23,856,335           | 33.05            | -30.79              |
| UBTP    | NOVEMBER  | 428                  | 11,071,274           | 390                  | 9,516,258            | 9.74             | 16.34               |
| UBTP    | DECEMBER  | 2,088                | 64,939,801           | 1,382                | 50,351,892           | 51.09            | 28.97               |
| UBTP    | JANUARY   | 3,252                | 253,633,758          | 3,429                | 196,306,668          | -5.16            | 29.20               |
| UBTP    | FEBRUARY  | 381                  | 8,888,489            | 463                  | 8,837,281            | -17.71           | 0.58                |
| UBTP    | TOTAL     | 12,583               | 534,532,487          | 11,656               | 453,024,528          | 7.95             | 17.99               |
| TOTAL   | TOTAL     | 233,895              | 2,019,972,126        | 234,887              | 1,648,532,675        | -0.42            | 22.53               |