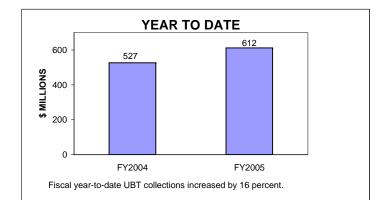

# UNINCORPORATED BUSINESS TAX COLLECTIONS FEBRUARY 2005 AND FISCAL YEAR TO DATE CURRENT TAX YEARS

Notes:

Current tax years includes collections for tax years 2004, 2003, and 2002.

Current-year audit collections were insignificant for both FY04 and FY05.