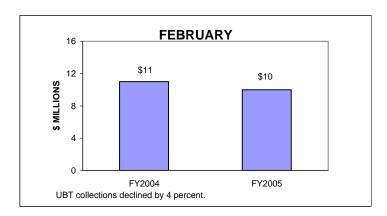

# UNINCORPORATED BUSINESS TAX COLLECTIONS FEBRUARY 2005 AND FISCAL YEAR TO DATE CURRENT TAX YEARS

Notes:

Current tax years includes collections for tax years 2004, 2003, and 2002.

Current-year audit collections were insignificant for both FY04 and FY05.