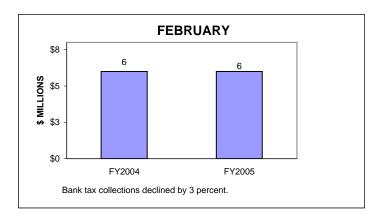

# BANKING CORPORATION TAX COLLECTIONS FEBRUARY 2005 AND FISCAL YEAR TO DATE CURRENT TAX YEARS

### Notes:

Current tax years includes collections for tax years 2004, 2003, and 2002.

Current-year audits were insignificant for both FY04 and FY05.