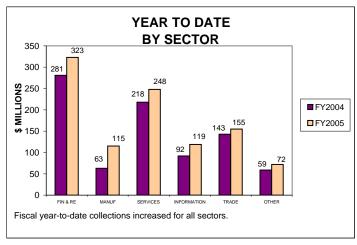

# GENERAL CORPORATION TAX COLLECTIONS JANUARY 2005 AND FISCAL YEAR TO DATE CURRENT TAX YEARS