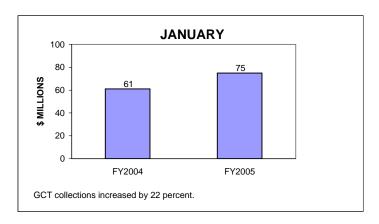

# GENERAL CORPORATION TAX COLLECTIONS JANUARY 2005 AND FISCAL YEAR TO DATE CURRENT TAX YEARS