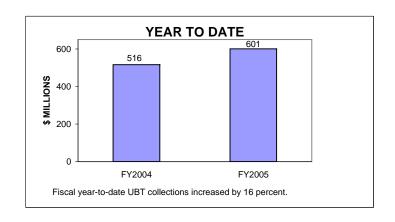

### UNINCORPORATED BUSINESS TAX COLLECTIONS JANUARY 2005 AND FISCAL YEAR TO DATE CURRENT TAX YEARS

### Notes:

Current tax years includes collections for tax years 2004, 2003, and 2002.

Current-year audit collections were insignificant for both FY04 and FY05.