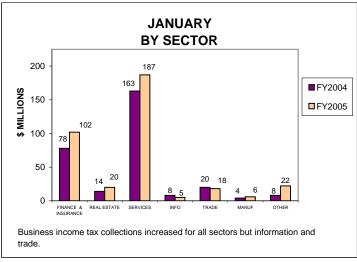

# BUSINESS INCOME TAX COLLECTIONS JANUARY 2005 AND FISCAL YEAR TO DATE CURRENT TAX YEARS

Business income tax collections includes GCT, UBT, and BTX.

Current tax years includes 2004, 2003 and 2002.

Current-year audits were insignificant for both FY04 and FY05.