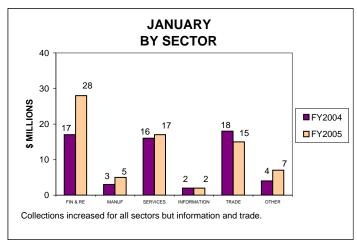

# GENERAL CORPORATION TAX COLLECTIONS JANUARY 2005 AND FISCAL YEAR TO DATE CURRENT TAX YEARS