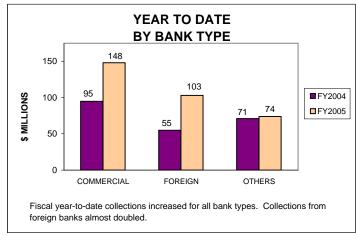

### BANKING CORPORATION TAX COLLECTIONS JANUARY 2005 AND FISCAL YEAR TO DATE CURRENT TAX YEARS