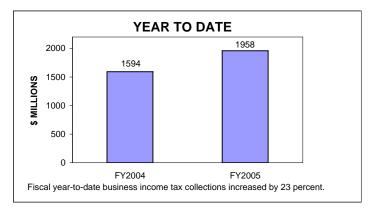

# BUSINESS INCOME TAX COLLECTIONS JANUARY 2005 AND FISCAL YEAR TO DATE CURRENT TAX YEARS

Business income tax collections includes GCT, UBT, and BTX.

Current tax years includes 2004, 2003 and 2002.

Current-year audits were insignificant for both FY04 and FY05.