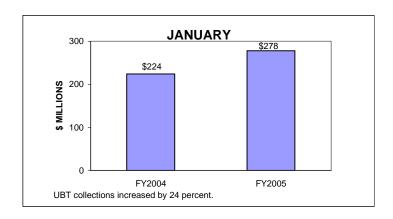

### UNINCORPORATED BUSINESS TAX COLLECTIONS JANUARY 2005 AND FISCAL YEAR TO DATE CURRENT TAX YEARS

### Notes:

Current tax years includes collections for tax years 2004, 2003, and 2002.

Current-year audit collections were insignificant for both FY04 and FY05.