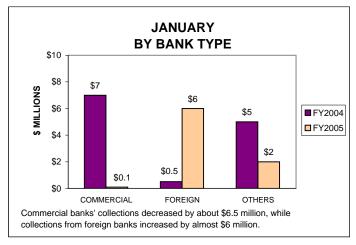

### BANKING CORPORATION TAX COLLECTIONS JANUARY 2005 AND FISCAL YEAR TO DATE CURRENT TAX YEARS