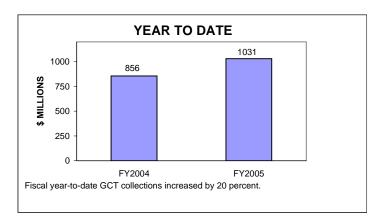

# GENERAL CORPORATION TAX COLLECTIONS JANUARY 2005 AND FISCAL YEAR TO DATE CURRENT TAX YEARS