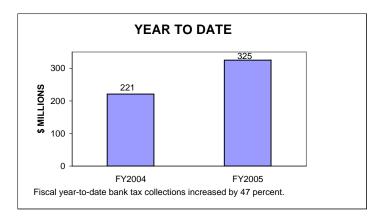

### BANKING CORPORATION TAX COLLECTIONS JANUARY 2005 AND FISCAL YEAR TO DATE CURRENT TAX YEARS