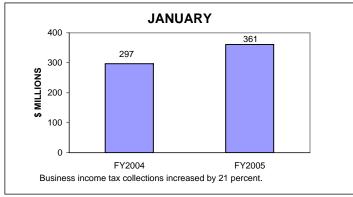

# BUSINESS INCOME TAX COLLECTIONS JANUARY 2005 AND FISCAL YEAR TO DATE CURRENT TAX YEARS

Business income tax collections includes GCT, UBT, and BTX.

Current tax years includes 2004, 2003 and 2002.

Current-year audits were insignificant for both FY04 and FY05.