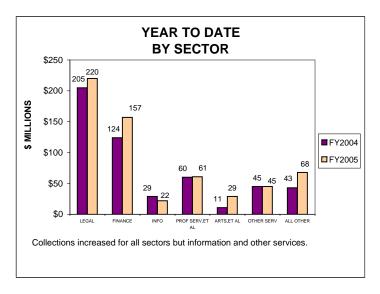

### UNINCORPORATED BUSINESS TAX COLLECTIONS JANUARY 2005 AND FISCAL YEAR TO DATE CURRENT TAX YEARS

### Notes:

Current tax years includes collections for tax years 2004, 2003, and 2002.

Current-year audit collections were insignificant for both FY04 and FY05.