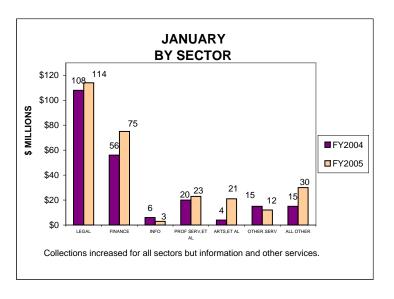

### UNINCORPORATED BUSINESS TAX COLLECTIONS JANUARY 2005 AND FISCAL YEAR TO DATE CURRENT TAX YEARS

### Notes:

Current tax years includes collections for tax years 2004, 2003, and 2002.

Current-year audit collections were insignificant for both FY04 and FY05.