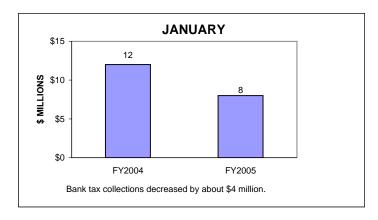

### BANKING CORPORATION TAX COLLECTIONS JANUARY 2005 AND FISCAL YEAR TO DATE CURRENT TAX YEARS