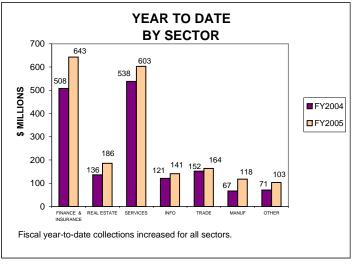

# BUSINESS INCOME TAX COLLECTIONS JANUARY 2005 AND FISCAL YEAR TO DATE CURRENT TAX YEARS

Business income tax collections includes GCT, UBT, and BTX.

Current tax years includes 2004, 2003 and 2002.

Current-year audits were insignificant for both FY04 and FY05.