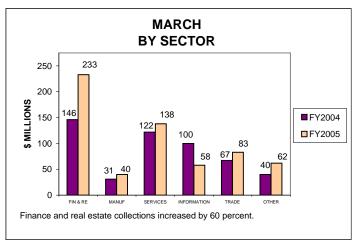

### SUMMARY: MONTHLY COLLECTIONS BY INDUSTRY SECTOR mar05\_bus\_inc\_tax\_coll.xls

| TAXTYPE | INDUSTRY                 | TAX_YEAR_2004_NUM | TAX_YEAR_2004_AMT | TAX_YEAR_2003_NUM | TAX_YEAR_2003_AMT | TAX_YEAR_2002_NUM | TAX_YEAR_2002_AMT | TAX_YEAR_PRIOR_NUM | TAX_YEAR_PRIOR_AMT | TOTAL_NUMBER | TOTAL_AMOUNT |
|---------|--------------------------|-------------------|-------------------|-------------------|-------------------|-------------------|-------------------|--------------------|--------------------|--------------|--------------|
| BANK    | 1. COMMERCIAL            | 55                | 43,545,306        | 4                 | 254,917           |                   | -                 | 5                  | 21,593,676         | 64           | 65,393,899   |
| BANK    | 2. FOREIGN               | 79                | 49,899,498        | 1                 | 29,908            | -                 | -                 | 5                  | 705,718            | 85           | 50,635,124   |
| BANK    | 3. OTHERS                | 104               | 31,814,268        | 2                 | 16,462            | -                 | -                 | 1                  | 114,429            | 107          | 31,945,159   |
| BANK    | TOTAL                    | 238               | 125,259,072       | 7                 | 301,287           | Ē                 | •                 | 11                 | 22,413,822         | 256          | 147,974,182  |
| GCT     | 1. FINANCE & INSURANCE   | 4,299             | 136,001,258       | 58                | 2,576,322         | 18                | 413,883           | 28                 | 2,473,820          | 4,403        | 141,465,284  |
| GCT     | 2. REAL ESTATE           | 21,609            | 93,117,498        | 324               | 636,930           | 57                | 181,074           | 108                | 300,031            | 22,098       | 94,235,533   |
| GCT     | 3. MANUFACTURING         | 3,779             | 39,681,444        | 114               | 469,228           | 16                | 27,784            | 36                 | 1,393,441          | 3,945        | 41,571,897   |
| GCT     | 4. PROF/TECH/MANAGERIAL  | 13,319            | 69,669,231        | 279               | 838,116           | 51                | 112,600           | 69                 | 185,024            | 13,718       | 70,804,970   |
| GCT     | 5. OTHER SERVICES        | 21,944            | 66,663,460        | 427               | 978,815           | 81                | 77,083            | 79                 | 433,227            | 22,531       | 68,152,585   |
| GCT     | 6. INFORMATION           | 2,927             | 54,949,908        | 69                | 2,762,828         | 17                | 21,325            | 16                 | 672,351            | 3,029        | 58,406,412   |
| GCT     | 7. TRADE                 | 19,924            | 81,505,769        | 476               | 1,066,789         | 86                | 90,514            | 77                 | 5,307,417          | 20,563       | 87,970,489   |
| GCT     | 8. OTHER                 | 30,246            | 60,585,130        | 787               | 1,180,080         | 145               | 103,846           | 87                 | 57,741             | 31,265       | 61,926,797   |
| GCT     | TOTAL                    | 118,047           | 602,173,698       | 2,534             | 10,509,107        | 471               | 1,028,109         | 500                | 10,823,052         | 121,552      | 624,533,966  |
| UBTI    | 1. LEGAL                 | 50                | 143,097           | 27                | 36,625            | 6                 | 16,901            | 3                  | 4,880              | 86           | 201,503      |
| UBTI    | 2. FINANCE & INSURANCE   | 19                | 16,383            | 7                 | 3,398             | 1                 | 6,675             | 1                  | 3,000              | 28           | 29,456       |
| UBTI    | 3. INFORMATION           | 3                 | 6.523             | 1                 | 100               | -                 | -                 | -                  | · -                | 4            | 6.623        |
| UBTI    | 4. PROF/TECH/MANAGERIAL  | 63                | 290.183           | 14                | 19.242            | 4                 | 7.653             | 5                  | 2.318              | 86           | 319.397      |
| UBTI    | 5. ARTS/ENTER/ACCOM/FOOD | 30                | 29.098            | 6                 | 7,221             | 3                 | 3.992             |                    |                    | 39           | 40.311       |
| UBTI    | 6. OTHER SERVICES        | 156               | 216.654           | 36                | 77.991            | 14                | 16.819            | 27                 | 19,978             | 233          | 331,441      |
| UBTI    | 7. TRADE                 | 15                | 15.863            | 4                 | 4.415             | -                 | -                 | 2                  | 4.744              | 21           | 25.022       |
| UBTI    | 8. REAL ESTATE           | 9                 | 9,421             | 7                 | 11.007            | 4                 | 14,950            | 2                  | 1,645              | 22           | 37,023       |
| UBTI    | 9. OTHER                 | 101               | 713,817           | 20                | 42,832            | 2                 | 56                | 9                  | 14,009             | 132          | 770,716      |
| UBTI    | TOTAL                    | 446               | 1,441,040         | 122               | 202,830           | 34                | 67,047            | 49                 | 50,575             | 651          | 1,761,492    |
| UBTP    | 1. LEGAL                 | 78                | 4.196.647         | 17                | 41.386            | 5                 | 17.649            | 4                  | 17.996             | 104          | 4,273,678    |
| UBTP    | 2. FINANCE & INSURANCE   | 58                | 3,640,751         | 18                | 7,751,487         | 3                 | 15,220            | 4                  | 164,703            | 83           | 11,572,162   |
| UBTP    | 3. INFORMATION           | 25                | 823.617           | -                 |                   | -                 | -                 | 3                  | 176,193            | 28           | 999,810      |
| UBTP    | 4. PROF/TECH/MANAGERIAL  | 99                | 4,245,169         | 8                 | 605,853           | 2                 | 21,336            | 4                  | 95,194             | 113          | 4,967,552    |
| UBTP    | 5. ARTS/ENTER/ACCOM/FOOD | 37                | 667,623           | 1                 | 424               | 1                 | 1,213             | 2                  | 269,924            | 41           | 939,184      |
| UBTP    | 6. OTHER SERVICES        | 60                | 286,904           | 8                 | 14,942            | 4                 | 33,191            | 3                  | 513                | 75           | 335,550      |
| UBTP    | 7. TRADE                 | 66                | 731.550           | 3                 | 109.360           | 2                 | 482               | 1                  | 643                | 72           | 842,035      |
| UBTP    | 8. REAL ESTATE           | 110               | 2,860,894         | 10                | 277,044           | 2                 | 568               | 8                  | 262,007            | 130          | 3,400,513    |
| UBTP    | 9. OTHER                 | 129               | 1,914,501         | 8                 | 824,108           | 4                 | 250,178           | 1                  | 13,154             | 142          | 3,001,941    |
| UBTP    | TOTAL                    | 662               | 19,367,656        | 73                | 9,624,605         | 23                | 339,837           | 30                 | 1,000,329          | 788          | 30,332,426   |
| TOTAL   | TOTAL                    | 119,393           | 748,241,466       | 2,736             | 20,637,829        | 529               | 5,520,455         | 589                | 30,202,315         | 123,247      | 804,602,066  |

# FISCAL YEAR TO DATE COLLECTIONS BY INDUSTRY SECTOR AND MONTH GCT ${\rm mar05\_bus\_inc\_tax\_coll.xls}$

| INDUSTRY                         | MONTH                | FISCAL_YEAR_2005_NUN | FISCAL_YEAR_2005_AM1    | FISCAL_YEAR_2004_NUN | FISCAL_YEAR_2004_AMT   | NUM_PERCENT_DIFF | AMOUNT_PERCENT_DIFF |
|----------------------------------|----------------------|----------------------|-------------------------|----------------------|------------------------|------------------|---------------------|
|                                  |                      |                      |                         |                      |                        |                  |                     |
| 1. FINANCE & INSURANCE           | JULY                 | 420                  | 6,991,273               | 614                  | 17,082,139             | -31.60           | -59.07              |
| 1. FINANCE & INSURANCE           | AUGUST               | 519                  | 8,934,808               | 625                  | 12,253,981             | -16.96           | -27.09              |
| 1. FINANCE & INSURANCE           | SEPTEMBER            | 2,280                | 62,046,887              | 2,387                | 69,050,427             | -4.48            | -10.14              |
| 1. FINANCE & INSURANCE           | OCTOBER              | 659                  | 8,259,032               | 663                  | 7,754,636              | -0.60            | 6.50                |
| 1. FINANCE & INSURANCE           | NOVEMBER             | 651                  | 7,818,177               | 689                  | 30,145,762             | -5.52            | -74.07              |
| 1. FINANCE & INSURANCE           | DECEMBER             | 1,949                | 60,292,385              | 2,034                | 72,712,273             | -4.18            | -17.08              |
| 1. FINANCE & INSURANCE           | JANUARY              | 749                  | 21,993,700              | 987                  | 16,719,283             | -24.11           | 31.55               |
| 1. FINANCE & INSURANCE           | FEBRUARY             | 659                  | 39,534,021              | 687                  | 20,219,835             | -4.08            | 95.52               |
| 1. FINANCE & INSURANCE           | MARCH                | 4,403                | 141,465,284             | 4,521                | 79,815,666             | -2.61            | 77.24               |
| 1. FINANCE & INSURANCE           | TOTAL                | 12,289               | 357,335,566             | 13,207               | 325,754,002            | -6.95            | 9.69                |
|                                  | JULY                 |                      |                         | 2 623                |                        |                  |                     |
| 2. REAL ESTATE                   | AUGUST               | 2,097<br>2.780       | 18,616,614<br>6,990,340 | 2,623<br>2,847       | 5,696,502<br>5,039,989 | -20.05<br>-2.35  | 226.81<br>38.70     |
| 2. REAL ESTATE                   | AUGUS1               |                      |                         |                      |                        |                  |                     |
| 2. REAL ESTATE                   | SEPTEMBER<br>OCTOBER | 10,231               | 38,044,295              | 10,909<br>2,345      | 40,407,294             | -6.22            | -5.85<br>198.55     |
| 2. REAL ESTATE<br>2. REAL ESTATE | OCTOBER              | 2,761                | 19,194,815              |                      | 6,429,412              | 17.74            |                     |
| 2. REAL ESTATE                   | NOVEMBER             | 2,657                | 11,417,632              | 2,897                | 5,863,110              | -8.28            | 94.74               |
| 2. REAL ESTATE                   | DECEMBER             | 8,959                | 59,929,172              | 9,199                | 48,630,191             | -2.61            | 23.23               |
| 2. REAL ESTATE                   | JANUARY              | 1,925                | 9,742,976               | 2,650                | 9,551,687              | -27.36           | 2.00                |
| 2. REAL ESTATE                   | FEBRUARY             | 3,284                | 8,642,451               | 3,873                | 7,126,703              | -15.21           | 21.27               |
| 2. REAL ESTATE                   | MARCH                | 22,098               | 94,235,533              | 22,351               | 67,868,839             | -1.13            | 38.85               |
| 2. REAL ESTATE                   | TOTAL                | 56,792               | 266,813,827             | 59,694               | 196,613,727            | -4.86            | 35.70               |
| 3. MANUFACTURING                 | JULY                 | 633                  | 7,372,010               | 794                  | 22,929,960             | -20.28           | -67.85              |
| 3. MANUFACTURING                 | AUGUST               | 735                  | 3,053,454               | 737                  | 4,973,430              | -0.27            | -38.60              |
| 3. MANUFACTURING                 | SEPTEMBER            | 2,367                | 26,562,173              | 2,698                | 34,832,504             | -12.27           | -23.74              |
| 3. MANUFACTURING                 | OCTOBER              | 819                  | 8,965,406               | 747                  | 4,775,931              | 9.64             | 87.72               |
| 3. MANUFACTURING                 | NOVEMBER             | 708                  | 4,580,203               | 788                  | 2,882,455              | -10.15           | 58.90               |
| 3. MANUFACTURING                 | DECEMBER             | 2,130                | 75,477,662              | 2,298                | 26,879,523             | -7.31            | 180.80              |
| 3. MANUFACTURING                 | JANUARY              | 584                  | 7,778,377               | 764                  | 8,705,429              | -23.56           | -10.65              |
| 3. MANUFACTURING                 | FEBRUARY             | 677                  | 2,329,894               | 836                  | 4,437,668              | -19.02           | -47.50              |
| 3. MANUFACTURING                 | MARCH                | 3,945                | 41,571,897              | 4,076                | 37,268,035             | -3.21            | 11.55               |
| 3. MANUFACTURING                 | TOTAL                | 12,598               | 177,691,075             | 13,738               | 147,684,934            | -8.30            | 20.32               |
| 4. PROF/TECH/MANAGERIAL          | JULY                 | 1,370                | 3,923,987               | 1,794                | 10,278,583             | -23.63           | -61.82              |
| 4. PROF/TECH/MANAGERIAL          | AUGUST               | 1.862                | 12,876,603              | 1,855                | 4.388.713              | 0.38             | 193.40              |
| 4. PROF/TECH/MANAGERIAL          | SEPTEMBER            | 7.179                | 52,224,811              | 7.723                | 41,110,525             | -7.04            | 27.04               |
| 4. PROF/TECH/MANAGERIAL          | OCTOBER              | 2.098                | 5.760.670               | 1.878                | 6,104,204              | 11.71            | -5.63               |
| 4. PROF/TECH/MANAGERIAL          | NOVEMBER             | 1.836                | 11,552,697              | 2.018                | 6,926,148              | -9.02            | 66.80               |
| 4. PROF/TECH/MANAGERIAL          | DECEMBER             | 6.277                | 49.943.979              | 6.312                | 43.919.199             | -0.55            | 13.72               |
| 4. PROF/TECH/MANAGERIAL          | JANUARY              | 1,525                | 8,506,154               | 2,076                | 11,402,412             | -26.54           | -25.40              |
| 4. PROF/TECH/MANAGERIAL          | FEBRUARY             | 1.705                | 9.436.227               | 2.137                | 8,042,671              | -20.22           | 17.33               |
| 4. PROF/TECH/MANAGERIAL          | MARCH                | 13,718               | 70,804,970              | 14,257               | 55,642,152             | -3.78            | 27.25               |
| 4. PROF/TECH/MANAGERIAL          | TOTAL                | 37,570               | 225,030,097             | 40,050               | 187,814,608            | -6.19            | 19.82               |
| 5. OTHER SERVICES                | JULY                 | 2,982                | 4,922,670               | 3,653                | 5,569,034              | -18.37           | -11.61              |
| 5. OTHER SERVICES                | AUGUST               | 3,618                | 5,642,674               | 3,634                | 5,347,854              | -0.44            | 5.51                |
| 5. OTHER SERVICES                | SEPTEMBER            | 10,304               | 51,347,340              | 11,629               | 45,614,011             | -11.39           | 12.57               |
| 5. OTHER SERVICES                | OCTOBER              | 3,755                | 5,670,029               | 3,467                | 6,017,230              | 8.31             | -5.77               |
| 5. OTHER SERVICES                | NOVEMBER             | 3,439                | 18,775,690              | 3,801                | 5,890,004              | -9.52            | 218.77              |
| 5. OTHER SERVICES                | DECEMBER             | 9,371                | 50,974,041              | 9.857                | 46,245,804             | -4.93            | 10.22               |
| 5. OTHER SERVICES                | JANUARY              | 2,761                | 9,503,448               | 3,718                | 12,473,596             | -25.74           | -23.81              |
| 5. OTHER SERVICES                | FEBRUARY             | 3.708                | 4 970 582               | 4 604                | 8.019.666              | -19.46           | -38.02              |
| 5. OTHER SERVICES                | MARCH                | 22,531               | 68,152,585              | 23,338               | 67,501,082             | -3.46            | 0.97                |
|                                  |                      |                      |                         |                      |                        |                  |                     |
| 5. OTHER SERVICES                | TOTAL                | 62,469               | 219,959,059             | 67,701               | 202,678,282            | -7.73            | 8.53                |
| 6. INFORMATION                   | JULY                 | 297                  | 2,338,113<br>7,008,212  | 412                  | 5,454,476              | -27.91           | -57.13              |
| 6. INFORMATION                   | AUGUST               | 370                  | 7,008,212               | 376                  | 1,141,019              | -1.60            | 514.21              |
| 6. INFORMATION                   | SEPTEMBER            | 1,405                | 48,686,093              | 1,543                | 34,890,319             | -8.94            | 39.54               |
| 6. INFORMATION                   | OCTOBER              | 440                  | 5,796,112               | 450                  | 2,455,667              | -2.22            | 136.03              |
| 6. INFORMATION                   | NOVEMBER             | 394                  | 2,255,891               | 436                  | 3,596,566              | -9.63            | -37.28              |
| 6. INFORMATION                   | DECEMBER             | 1,176                | 64,616,610              | 1,212                | 57,010,403             | -2.97            | 13.34               |
| 6. INFORMATION                   | JANUARY              | 343                  | 2,642,774               | 482                  | 2,279,776              | -28.84           | 15.92               |
| 6. INFORMATION                   | FEBRUARY             | 351                  | 1,866,061               | 539                  | 4,054,830              | -34.88           | -53.98              |
| 6. INFORMATION                   | MARCH                | 3,029                | 58,406,412              | 3,285                | 100,270,818            | -7.79            | -41.75              |
| 6. INFORMATION                   | TOTAL                | 7,805                | 193,616,276             | 8,735                | 211,153,875            | -10.65           | -8.31               |
| 7. TRADE                         | JULY                 | 3,404                | 11,318,110              | 4,112                | 13,071,883             | -17.22           | -13.42              |
| 7. TRADE                         | AUGUST               | 3,885                | 9,374,860               | 3,954                | 7,321,868              | -1.75            | 28.04               |
| 7. TRADE                         | SEPTEMBER            | 9,891                | 47,704,260              | 11,046               | 48,850,394             | -10.46           | -2.35               |
| 7. TRADE                         | OCTOBER<br>NOVEMBER  | 4,102                | 21,131,742              | 3,926                | 14,674,985             | 4.48             | 44.00               |
| 7. TRADE                         |                      | 3,676                | 15,009,890              | 3,863                | 9,244,486              | -4.84            | 62.37               |
| 7. TRADE                         | DECEMBER             | 9,086                | 44,921,369              | 9,532                | 42,157,184             | -4.68            | 6.56                |
| 7. TRADE                         | JANUARY              | 2,920                | 15,534,894              | 3,848                | 24,839,955             | -24.12           | -37.46              |
| 7. TRADE                         | FEBRUARY             | 3,864                | 8,590,562               | 4,501                | 10,828,890             | -14.15           | -20.67              |
| 7. TRADE                         | MARCH                | 20,563               | 87,970,489              | 21,626               | 69,691,142             | -4.92            | 26.23               |
| 7. TRADE                         | TOTAL                | 61,391               | 261,556,176             | 66,408               | 240,680,788            | -7.55            | 8.67                |
| 8. OTHER                         | JULY                 | 3,138                | 5,507,277               | 3,038                | 4,394,514              | 3.29             | 25.32               |
| 8. OTHER                         | AUGUST               | 3,434                | 4,757,048               | 2,688                | 3,493,165              | 27.75            | 36.18               |
| 8. OTHER                         | SEPTEMBER            | 7,025                | 27,492,332              | 6,356                | 22,797,786             | 10.53            | 20.59               |
| 8. OTHER                         | OCTOBER              | 4,163                | 5,194,067               | 2,876                | 3,899,729              | 44.75            | 33.19               |
| 8. OTHER                         | NOVEMBER             | 3,704                | 5,170,777               | 2,857                | 4,150,179              | 29.65            | 24.59               |
| 8. OTHER                         | DECEMBER             | 6,984                | 26,864,565              | 5,591                | 20,525,592             | 24.92            | 30.88               |
| 8. OTHER                         | JANUARY              | 3,249                | 6,851,354               | 3,053                | 11,145,790             | 6.42             | -38.53              |
| 8. OTHER                         | FEBRUARY             | 5.271                | 6.452.154               | 4.316                | 6,394,313              | 22.13            | 0.90                |
| 8. OTHER                         | MARCH                | 31,265               | 61,926,797              | 21,159               | 41,928,034             | 47.76            | 47.70               |
|                                  |                      |                      |                         |                      |                        |                  |                     |
| 8. OTHER                         | TOTAL                | 68,233               | 150,216,371             | 51,934               | 118,729,103            | 31.38            | 26.52               |
| TOTAL                            | TOTAL                | 319,147              | 1,852,218,448           | 321,467              | 1,631,109,319          | -0.72            | 13.56               |