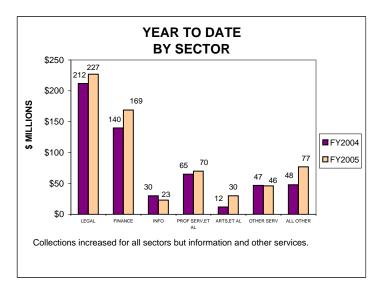

# UNINCORPORATED BUSINESS TAX COLLECTIONS MARCH 2005 AND FISCAL YEAR TO DATE CURRENT TAX YEARS

### Notes:

Current tax years includes collections for tax years 2004, 2003, and 2002.

Current-year audit collections were insignificant for both FY04 and FY05.