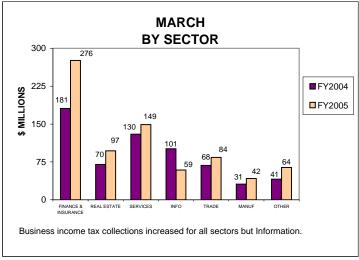

# BUSINESS INCOME TAX COLLECTIONS MARCH 2005 AND FISCAL YEAR TO DATE CURRENT TAX YEARS

Business income tax collections includes GCT, UBT, and BTX.

Current tax years includes 2004, 2003 and 2002.

Current-year audits were insignificant for both FY04 and FY05.