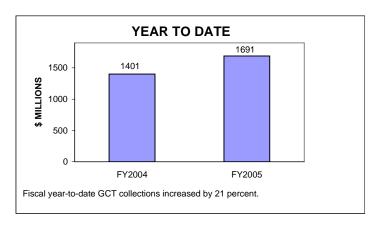

### SUMMARY: FISCAL YEAR TO DATE COLLECTIONS BY MONTH mar05\_bus\_inc\_tax\_coll.xls

| TAXTYPE | MONTH     | FISCAL_YEAR_2005_NUM | FISCAL_YEAR_2005_AMT | FISCAL_YEAR_2004_NUM | FISCAL_YEAR_2004_AMT | NUM_PERCENT_DIFF | AMOUNT_PERCENT_DIFF |
|---------|-----------|----------------------|----------------------|----------------------|----------------------|------------------|---------------------|
| BANK    | JULY      | 32                   | 12,995,078           | 34                   | 12,869,888           | -5.88            | 0.97                |
| BANK    | AUGUST    | 38                   | 6,066,328            | 28                   | 3,123,342            | 35.71            | 94.23               |
| BANK    | SEPTEMBER | 261                  | 168,416,855          | 272                  | 95,373,009           | -4.04            | 76.59               |
| BANK    | OCTOBER   | 29                   | 6,220,427            | 38                   | 22,914,452           | -23.68           | -72.85              |
| BANK    | NOVEMBER  | 20                   | 2,081,284            | 34                   | 4,397,877            | -41.18           | -52.68              |
| BANK    | DECEMBER  | 248                  | 139,701,821          | 223                  | 139,300,760          | 11.21            | 0.29                |
| BANK    | JANUARY   | 18                   | 9,341,653            | 39                   | 12,898,548           | -53.85           | -27.58              |
| BANK    | FEBRUARY  | 33                   | 8,182,193            | 18                   | 6,155,106            | 83.33            | 32.93               |
| BANK    | MARCH     | 256                  | 147,974,182          | 259                  | 91,382,131           | -1.16            | 61.93               |
| BANK    | TOTAL     | 935                  | 500,979,821          | 945                  | 388,415,114          | -1.06            | 28.98               |
| GCT     | JULY      | 14,341               | 60,990,053           | 17,040               | 84,477,094           | -15.84           | -27.80              |
| GCT     | AUGUST    | 17,203               | 58,637,998           | 16,716               | 43,960,020           | 2.91             | 33.39               |
| GCT     | SEPTEMBER | 50,682               | 354,108,191          | 54,291               | 337,553,259          | -6.65            | 4.90                |
| GCT     | OCTOBER   | 18,797               | 79,971,871           | 16,352               | 52,111,795           | 14.95            | 53.46               |
| GCT     | NOVEMBER  | 17,065               | 76,580,956           | 17,349               | 68,698,711           | -1.64            | 11.47               |
| GCT     | DECEMBER  | 45,932               | 433,019,783          | 46,035               | 358,080,168          | -0.22            | 20.93               |
| GCT     | JANUARY   | 14,056               | 82,553,677           | 17,578               | 97,117,929           | -20.04           | -15.00              |
| GCT     | FEBRUARY  | 19,519               | 81,821,952           | 21,493               | 69,124,575           | -9.18            | 18.37               |
| GCT     | MARCH     | 121,552              | 624,533,966          | 114,613              | 519,985,769          | 6.05             | 20.11               |
| GCT     | TOTAL     | 319,147              | 1,852,218,448        | 321,467              | 1,631,109,319        | -0.72            | 13.56               |
| UBTI    | JULY      | 1,192                | 1,805,930            | 1,547                | 2,302,286            | -22.95           | -21.56              |
| UBTI    | AUGUST    | 1,580                | 2,729,531            | 1,752                | 3,055,467            | -9.82            | -10.67              |
| UBTI    | SEPTEMBER | 9,913                | 21,885,607           | 10,500               | 21,799,986           | -5.59            | 0.39                |
| UBTI    | OCTOBER   | 3,167                | 6,485,762            | 2,672                | 6,143,732            | 18.53            | 5.57                |
| UBTI    | NOVEMBER  | 1,118                | 1,790,159            | 1,431                | 2,147,931            | -21.87           | -16.66              |
| UBTI    | DECEMBER  | 5,012                | 17,484,348           | 3,502                | 12,403,277           | 43.12            | 40.97               |
| UBTI    | JANUARY   | 7,776                | 24,629,428           | 9,926                | 30,062,820           | -21.66           | -18.07              |
| UBTI    | FEBRUARY  | 687                  | 1,580,546            | 1,505                | 3,058,743            | -54.35           | -48.33              |
| UBTI    | MARCH     | 651                  | 1,761,492            | 833                  | 1,586,976            | -21.85           | 11.00               |
| UBTI    | TOTAL     | 31,096               | 80,152,801           | 33,668               | 82,561,218           | -7.64            | -2.92               |
| UBTP    | JULY      | 568                  | 12,609,225           | 621                  | 14,388,804           | -8.53            | -12.37              |
| UBTP    | AUGUST    | 544                  | 9,840,569            | 550                  | 10,230,036           | -1.09            | -3.81               |
| UBTP    | SEPTEMBER | 4,345                | 161,416,746          | 4,168                | 140,706,314          | 4.25             | 14.72               |
| UBTP    | OCTOBER   | 1,150                | 17,191,483           | 878                  | 24,220,481           | 30.98            | -29.02              |
| UBTP    | NOVEMBER  | 444                  | 11,453,010           | 497                  | 11,015,454           | -10.66           | 3.97                |
| UBTP    | DECEMBER  | 2,122                | 69,074,180           | 1,483                | 60,404,681           | 43.09            | 14.35               |
| UBTP    | JANUARY   | 3,279                | 254,278,596          | 3,588                | 201,332,479          | -8.61            | 26.30               |
| UBTP    | FEBRUARY  | 408                  | 12,847,268           | 611                  | 10,919,441           | -33.22           | 17.65               |
| UBTP    | MARCH     | 788                  | 30,332,426           | 816                  | 26,307,271           | -3.43            | 15.30               |
| UBTP    | TOTAL     | 13,648               | 579,043,502          | 13,212               | 499,524,962          | 3.30             | 15.92               |
| TOTAL   | TOTAL     | 364,826              | 3,012,394,574        | 369,292              | 2,601,610,614        | -1.21            | 15.79               |

### SUMMARY: FISCAL YEAR TO DATE COLLECTIONS BY MONTH CURRENT TAX YEARS ONLY mar05\_bus\_inc\_tax\_coll.xls

| TAXTYPE | MONTH     | FISCAL_YEAR_2005_NUM | FISCAL_YEAR_2005_AMT | FISCAL_YEAR_2004_NUM | FISCAL_YEAR_2004_AMT | NUM_PERCENT_DIFF | AMOUNT_PERCENT_DIFF |
|---------|-----------|----------------------|----------------------|----------------------|----------------------|------------------|---------------------|
| BANK    | JULY      | 19                   | 7,374,767            | 15                   | 3,847,001            | 26.67            | 91.70               |
| BANK    | AUGUST    | 18                   | 1,228,599            | 14                   | 2,160,260            | 28.57            | -43.13              |
| BANK    | SEPTEMBER | 248                  | 163,352,894          | 251                  | 86,395,081           | -1.20            | 89.08               |
| BANK    | OCTOBER   | 23                   | 5,606,914            | 21                   | 9,683,375            | 9.52             | -42.10              |
| BANK    | NOVEMBER  | 14                   | 1,774,471            | 18                   | 1,029,354            | -22.22           | 72.39               |
| BANK    | DECEMBER  | 231                  | 137,895,577          | 203                  | 106,402,754          | 13.79            | 29.60               |
| BANK    | JANUARY   | 12                   | 7,925,332            | 31                   | 11,699,521           | -61.29           | -32.26              |
| BANK    | FEBRUARY  | 29                   | 5,622,922            | 15                   | 5,814,808            | 93.33            | -3.30               |
| BANK    | MARCH     | 245                  | 125,560,359          | 250                  | 88,025,975           | -2.00            | 42.64               |
| BANK    | TOTAL     | 839                  | 456,341,836          | 818                  | 315,058,129          | 2.57             | 44.84               |
| GCT     | JULY      | 13,543               | 46,566,853           | 15,302               | 38,300,874           | -11.50           | 21.58               |
| GCT     | AUGUST    | 15,603               | 34,702,996           | 15,154               | 28,165,043           | 2.96             | 23.21               |
| GCT     | SEPTEMBER | 49,980               | 336,551,731          | 53,057               | 318,819,750          | -5.80            | 5.56                |
| GCT     | OCTOBER   | 17,930               | 69,647,862           | 15,196               | 40,439,951           | 17.99            | 72.23               |
| GCT     | NOVEMBER  | 16,396               | 46,366,650           | 15,551               | 31,232,163           | 5.43             | 48.46               |
| GCT     | DECEMBER  | 45,203               | 422,727,551          | 44,305               | 338,259,648          | 2.03             | 24.97               |
| GCT     | JANUARY   | 13,407               | 74,745,798           | 14,915               | 61,024,092           | -10.11           | 22.49               |
| GCT     | FEBRUARY  | 18,910               | 46,428,752           | 19,112               | 38,244,767           | -1.06            | 21.40               |
| GCT     | MARCH     | 121,052              | 613,710,914          | 113,566              | 506,946,164          | 6.59             | 21.06               |
| GCT     | TOTAL     | 312,024              | 1,691,449,107        | 306,158              | 1,401,432,451        | 1.92             | 20.69               |
| UBTI    | JULY      | 1,111                | 1,715,633            | 1,265                | 1,952,993            | -12.17           | -12.15              |
| UBTI    | AUGUST    | 1,366                | 2,509,172            | 1,505                | 2,623,360            | -9.24            | -4.35               |
| UBTI    | SEPTEMBER | 9,865                | 21,802,155           | 10,285               | 21,524,496           | -4.08            | 1.29                |
| UBTI    | OCTOBER   | 3,072                | 6,292,236            | 2,466                | 5,889,910            | 24.57            | 6.83                |
| UBTI    | NOVEMBER  | 1,042                | 1,685,404            | 1,047                | 1,667,718            | -0.48            | 1.06                |
| UBTI    | DECEMBER  | 4,953                | 17,407,741           | 3,144                | 10,479,387           | 57.54            | 66.11               |
| UBTI    | JANUARY   | 7,711                | 24,424,282           | 9,369                | 28,063,118           | -17.70           | -12.97              |
| UBTI    | FEBRUARY  | 627                  | 1,407,343            | 993                  | 1,912,833            | -36.86           | -26.43              |
| UBTI    | MARCH     | 602                  | 1,710,917            | 608                  | 1,189,759            | -0.99            | 43.80               |
| UBTI    | TOTAL     | 30,349               | 78,954,882           | 30,682               | 75,303,574           | -1.09            | 4.85                |
| UBTP    | JULY      | 520                  | 9,254,962            | 541                  | 13,908,311           | -3.88            | -33.46              |
| UBTP    | AUGUST    | 477                  | 9,216,390            | 485                  | 9,645,449            | -1.65            | -4.45               |
| UBTP    | SEPTEMBER | 4,319                | 160,857,376          | 4,126                | 140,554,835          | 4.68             | 14.44               |
| UBTP    | OCTOBER   | 1,115                | 16,509,937           | 838                  | 23,856,335           | 33.05            | -30.79              |
| UBTP    | NOVEMBER  | 428                  | 11,071,274           | 390                  | 9,516,258            | 9.74             | 16.34               |
| UBTP    | DECEMBER  | 2,086                | 64,764,801           | 1,380                | 50,274,892           | 51.16            | 28.82               |
| UBTP    | JANUARY   | 3,252                | 253,633,758          | 3,429                | 196,306,668          | -5.16            | 29.20               |
| UBTP    | FEBRUARY  | 381                  | 8,888,489            | 463                  | 8,837,281            | -17.71           | 0.58                |
| UBTP    | MARCH     | 758                  | 29,332,098           | 775                  | 25,495,091           | -2.19            | 15.05               |
| UBTP    | TOTAL     | 13,336               | 563,529,084          | 12,427               | 478,395,119          | 7.31             | 17.80               |
| TOTAL   | TOTAL     | 356,548              | 2,790,274,909        | 350,085              | 2,270,189,273        | 1.85             | 22.91               |