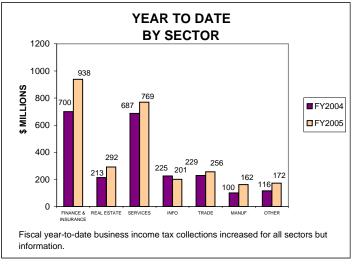

# BUSINESS INCOME TAX COLLECTIONS MARCH 2005 AND FISCAL YEAR TO DATE CURRENT TAX YEARS

Business income tax collections includes GCT, UBT, and BTX.

Current tax years includes 2004, 2003 and 2002.

Current-year audits were insignificant for both FY04 and FY05.