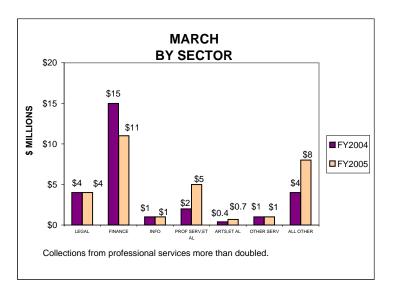

# UNINCORPORATED BUSINESS TAX COLLECTIONS MARCH 2005 AND FISCAL YEAR TO DATE CURRENT TAX YEARS

### Notes:

Current tax years includes collections for tax years 2004, 2003, and 2002.

Current-year audit collections were insignificant for both FY04 and FY05.