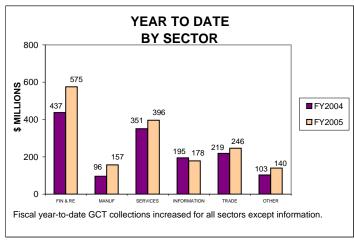

# FISCAL YEAR TO DATE COLLECTIONS BY INDUSTRY SECTOR AND MONTH GCT ${\rm mar05\_bus\_inc\_tax\_coll.xls}$

| INDUSTRY                         | MONTH                | FISCAL_YEAR_2005_NUN | FISCAL_YEAR_2005_AM1    | FISCAL_YEAR_2004_NUN | FISCAL_YEAR_2004_AMT   | NUM_PERCENT_DIFF | AMOUNT_PERCENT_DIFF |
|----------------------------------|----------------------|----------------------|-------------------------|----------------------|------------------------|------------------|---------------------|
|                                  |                      |                      |                         |                      |                        |                  |                     |
| 1. FINANCE & INSURANCE           | JULY                 | 420                  | 6,991,273               | 614                  | 17,082,139             | -31.60           | -59.07              |
| 1. FINANCE & INSURANCE           | AUGUST               | 519                  | 8,934,808               | 625                  | 12,253,981             | -16.96           | -27.09              |
| 1. FINANCE & INSURANCE           | SEPTEMBER            | 2,280                | 62,046,887              | 2,387                | 69,050,427             | -4.48            | -10.14              |
| 1. FINANCE & INSURANCE           | OCTOBER              | 659                  | 8,259,032               | 663                  | 7,754,636              | -0.60            | 6.50                |
| 1. FINANCE & INSURANCE           | NOVEMBER             | 651                  | 7,818,177               | 689                  | 30,145,762             | -5.52            | -74.07              |
| 1. FINANCE & INSURANCE           | DECEMBER             | 1,949                | 60,292,385              | 2,034                | 72,712,273             | -4.18            | -17.08              |
| 1. FINANCE & INSURANCE           | JANUARY              | 749                  | 21,993,700              | 987                  | 16,719,283             | -24.11           | 31.55               |
| 1. FINANCE & INSURANCE           | FEBRUARY             | 659                  | 39,534,021              | 687                  | 20,219,835             | -4.08            | 95.52               |
| 1. FINANCE & INSURANCE           | MARCH                | 4,403                | 141,465,284             | 4,521                | 79,815,666             | -2.61            | 77.24               |
| 1. FINANCE & INSURANCE           | TOTAL                | 12,289               | 357,335,566             | 13,207               | 325,754,002            | -6.95            | 9.69                |
|                                  | JULY                 |                      |                         | 2 623                |                        |                  |                     |
| 2. REAL ESTATE                   | AUGUST               | 2,097<br>2.780       | 18,616,614<br>6,990,340 | 2,623<br>2,847       | 5,696,502<br>5,039,989 | -20.05<br>-2.35  | 226.81<br>38.70     |
| 2. REAL ESTATE                   | AUGUS1               |                      |                         |                      |                        |                  |                     |
| 2. REAL ESTATE                   | SEPTEMBER<br>OCTOBER | 10,231               | 38,044,295              | 10,909<br>2,345      | 40,407,294             | -6.22            | -5.85<br>198.55     |
| 2. REAL ESTATE<br>2. REAL ESTATE | OCTOBER              | 2,761                | 19,194,815              |                      | 6,429,412              | 17.74            |                     |
| 2. REAL ESTATE                   | NOVEMBER             | 2,657                | 11,417,632              | 2,897                | 5,863,110              | -8.28            | 94.74               |
| 2. REAL ESTATE                   | DECEMBER             | 8,959                | 59,929,172              | 9,199                | 48,630,191             | -2.61            | 23.23               |
| 2. REAL ESTATE                   | JANUARY              | 1,925                | 9,742,976               | 2,650                | 9,551,687              | -27.36           | 2.00                |
| 2. REAL ESTATE                   | FEBRUARY             | 3,284                | 8,642,451               | 3,873                | 7,126,703              | -15.21           | 21.27               |
| 2. REAL ESTATE                   | MARCH                | 22,098               | 94,235,533              | 22,351               | 67,868,839             | -1.13            | 38.85               |
| 2. REAL ESTATE                   | TOTAL                | 56,792               | 266,813,827             | 59,694               | 196,613,727            | -4.86            | 35.70               |
| 3. MANUFACTURING                 | JULY                 | 633                  | 7,372,010               | 794                  | 22,929,960             | -20.28           | -67.85              |
| 3. MANUFACTURING                 | AUGUST               | 735                  | 3,053,454               | 737                  | 4,973,430              | -0.27            | -38.60              |
| 3. MANUFACTURING                 | SEPTEMBER            | 2,367                | 26,562,173              | 2,698                | 34,832,504             | -12.27           | -23.74              |
| 3. MANUFACTURING                 | OCTOBER              | 819                  | 8,965,406               | 747                  | 4,775,931              | 9.64             | 87.72               |
| 3. MANUFACTURING                 | NOVEMBER             | 708                  | 4,580,203               | 788                  | 2,882,455              | -10.15           | 58.90               |
| 3. MANUFACTURING                 | DECEMBER             | 2,130                | 75,477,662              | 2,298                | 26,879,523             | -7.31            | 180.80              |
| 3. MANUFACTURING                 | JANUARY              | 584                  | 7,778,377               | 764                  | 8,705,429              | -23.56           | -10.65              |
| 3. MANUFACTURING                 | FEBRUARY             | 677                  | 2,329,894               | 836                  | 4,437,668              | -19.02           | -47.50              |
| 3. MANUFACTURING                 | MARCH                | 3,945                | 41,571,897              | 4,076                | 37,268,035             | -3.21            | 11.55               |
| 3. MANUFACTURING                 | TOTAL                | 12,598               | 177,691,075             | 13,738               | 147,684,934            | -8.30            | 20.32               |
| 4. PROF/TECH/MANAGERIAL          | JULY                 | 1,370                | 3,923,987               | 1,794                | 10,278,583             | -23.63           | -61.82              |
| 4. PROF/TECH/MANAGERIAL          | AUGUST               | 1.862                | 12,876,603              | 1,855                | 4.388.713              | 0.38             | 193.40              |
| 4. PROF/TECH/MANAGERIAL          | SEPTEMBER            | 7.179                | 52,224,811              | 7.723                | 41,110,525             | -7.04            | 27.04               |
| 4. PROF/TECH/MANAGERIAL          | OCTOBER              | 2.098                | 5.760.670               | 1.878                | 6,104,204              | 11.71            | -5.63               |
| 4. PROF/TECH/MANAGERIAL          | NOVEMBER             | 1.836                | 11,552,697              | 2.018                | 6,926,148              | -9.02            | 66.80               |
| 4. PROF/TECH/MANAGERIAL          | DECEMBER             | 6.277                | 49.943.979              | 6.312                | 43.919.199             | -0.55            | 13.72               |
| 4. PROF/TECH/MANAGERIAL          | JANUARY              | 1,525                | 8,506,154               | 2,076                | 11,402,412             | -26.54           | -25.40              |
| 4. PROF/TECH/MANAGERIAL          | FEBRUARY             | 1.705                | 9.436.227               | 2.137                | 8,042,671              | -20.22           | 17.33               |
| 4. PROF/TECH/MANAGERIAL          | MARCH                | 13,718               | 70,804,970              | 14,257               | 55,642,152             | -3.78            | 27.25               |
| 4. PROF/TECH/MANAGERIAL          | TOTAL                | 37,570               | 225,030,097             | 40,050               | 187,814,608            | -6.19            | 19.82               |
| 5. OTHER SERVICES                | JULY                 | 2,982                | 4,922,670               | 3,653                | 5,569,034              | -18.37           | -11.61              |
| 5. OTHER SERVICES                | AUGUST               | 3,618                | 5,642,674               | 3,634                | 5,347,854              | -0.44            | 5.51                |
| 5. OTHER SERVICES                | SEPTEMBER            | 10,304               | 51,347,340              | 11,629               | 45,614,011             | -11.39           | 12.57               |
| 5. OTHER SERVICES                | OCTOBER              | 3,755                | 5,670,029               | 3,467                | 6,017,230              | 8.31             | -5.77               |
| 5. OTHER SERVICES                | NOVEMBER             | 3,439                | 18,775,690              | 3,801                | 5,890,004              | -9.52            | 218.77              |
| 5. OTHER SERVICES                | DECEMBER             | 9,371                | 50,974,041              | 9.857                | 46,245,804             | -4.93            | 10.22               |
| 5. OTHER SERVICES                | JANUARY              | 2,761                | 9,503,448               | 3,718                | 12,473,596             | -25.74           | -23.81              |
| 5. OTHER SERVICES                | FEBRUARY             | 3.708                | 4 970 582               | 4 604                | 8.019.666              | -19.46           | -38.02              |
| 5. OTHER SERVICES                | MARCH                | 22,531               | 68,152,585              | 23,338               | 67,501,082             | -3.46            | 0.97                |
|                                  |                      |                      |                         |                      |                        |                  |                     |
| 5. OTHER SERVICES                | TOTAL                | 62,469               | 219,959,059             | 67,701               | 202,678,282            | -7.73            | 8.53                |
| 6. INFORMATION                   | JULY                 | 297                  | 2,338,113<br>7,008,212  | 412                  | 5,454,476              | -27.91           | -57.13              |
| 6. INFORMATION                   | AUGUST               | 370                  | 7,008,212               | 376                  | 1,141,019              | -1.60            | 514.21              |
| 6. INFORMATION                   | SEPTEMBER            | 1,405                | 48,686,093              | 1,543                | 34,890,319             | -8.94            | 39.54               |
| 6. INFORMATION                   | OCTOBER              | 440                  | 5,796,112               | 450                  | 2,455,667              | -2.22            | 136.03              |
| 6. INFORMATION                   | NOVEMBER             | 394                  | 2,255,891               | 436                  | 3,596,566              | -9.63            | -37.28              |
| 6. INFORMATION                   | DECEMBER             | 1,176                | 64,616,610              | 1,212                | 57,010,403             | -2.97            | 13.34               |
| 6. INFORMATION                   | JANUARY              | 343                  | 2,642,774               | 482                  | 2,279,776              | -28.84           | 15.92               |
| 6. INFORMATION                   | FEBRUARY             | 351                  | 1,866,061               | 539                  | 4,054,830              | -34.88           | -53.98              |
| 6. INFORMATION                   | MARCH                | 3,029                | 58,406,412              | 3,285                | 100,270,818            | -7.79            | -41.75              |
| 6. INFORMATION                   | TOTAL                | 7,805                | 193,616,276             | 8,735                | 211,153,875            | -10.65           | -8.31               |
| 7. TRADE                         | JULY                 | 3,404                | 11,318,110              | 4,112                | 13,071,883             | -17.22           | -13.42              |
| 7. TRADE                         | AUGUST               | 3,885                | 9,374,860               | 3,954                | 7,321,868              | -1.75            | 28.04               |
| 7. TRADE                         | SEPTEMBER            | 9,891                | 47,704,260              | 11,046               | 48,850,394             | -10.46           | -2.35               |
| 7. TRADE                         | OCTOBER<br>NOVEMBER  | 4,102                | 21,131,742              | 3,926                | 14,674,985             | 4.48             | 44.00               |
| 7. TRADE                         |                      | 3,676                | 15,009,890              | 3,863                | 9,244,486              | -4.84            | 62.37               |
| 7. TRADE                         | DECEMBER             | 9,086                | 44,921,369              | 9,532                | 42,157,184             | -4.68            | 6.56                |
| 7. TRADE                         | JANUARY              | 2,920                | 15,534,894              | 3,848                | 24,839,955             | -24.12           | -37.46              |
| 7. TRADE                         | FEBRUARY             | 3,864                | 8,590,562               | 4,501                | 10,828,890             | -14.15           | -20.67              |
| 7. TRADE                         | MARCH                | 20,563               | 87,970,489              | 21,626               | 69,691,142             | -4.92            | 26.23               |
| 7. TRADE                         | TOTAL                | 61,391               | 261,556,176             | 66,408               | 240,680,788            | -7.55            | 8.67                |
| 8. OTHER                         | JULY                 | 3,138                | 5,507,277               | 3,038                | 4,394,514              | 3.29             | 25.32               |
| 8. OTHER                         | AUGUST               | 3,434                | 4,757,048               | 2,688                | 3,493,165              | 27.75            | 36.18               |
| 8. OTHER                         | SEPTEMBER            | 7,025                | 27,492,332              | 6,356                | 22,797,786             | 10.53            | 20.59               |
| 8. OTHER                         | OCTOBER              | 4,163                | 5,194,067               | 2,876                | 3,899,729              | 44.75            | 33.19               |
| 8. OTHER                         | NOVEMBER             | 3,704                | 5,170,777               | 2,857                | 4,150,179              | 29.65            | 24.59               |
| 8. OTHER                         | DECEMBER             | 6,984                | 26,864,565              | 5,591                | 20,525,592             | 24.92            | 30.88               |
| 8. OTHER                         | JANUARY              | 3,249                | 6,851,354               | 3,053                | 11,145,790             | 6.42             | -38.53              |
| 8. OTHER                         | FEBRUARY             | 5.271                | 6.452.154               | 4.316                | 6,394,313              | 22.13            | 0.90                |
| 8. OTHER                         | MARCH                | 31,265               | 61,926,797              | 21,159               | 41,928,034             | 47.76            | 47.70               |
|                                  |                      |                      |                         |                      |                        |                  |                     |
| 8. OTHER                         | TOTAL                | 68,233               | 150,216,371             | 51,934               | 118,729,103            | 31.38            | 26.52               |
| TOTAL                            | TOTAL                | 319,147              | 1,852,218,448           | 321,467              | 1,631,109,319          | -0.72            | 13.56               |

#### FISCAL YEAR TO DATE COLLECTIONS BY INDUSTRY SECTOR AND MONTH UBTI mar05\_bus\_inc\_tax\_coll.ds

| INDUSTRY                                                                   | MONTH                | FISCAL_YEAR_2005_NUM | FISCAL_YEAR_2005_AMT   | FISCAL_YEAR_2004_NUM | FISCAL_YEAR_2004_AMT    | NUM_PERCENT_DIFF | AMOUNT_PERCENT_DIFF      |
|----------------------------------------------------------------------------|----------------------|----------------------|------------------------|----------------------|-------------------------|------------------|--------------------------|
| 1. LEGAL                                                                   | JULY                 | 182                  | 319.159                | 221                  | 305.175                 | -17.65           | 4.58                     |
| 1. LEGAL                                                                   | AUGUST               | 205                  | 432,358                | 244                  | 398,735                 | -15.98           | 8.43<br>3.12             |
| 1. LEGAL                                                                   | SEPTEMBER            | 1,340                | 3,024,886              | 1,428                | 2,933,503               | -6.16            | 3.12                     |
| 1. LEGAL<br>1. LEGAL                                                       | OCTOBER<br>NOVEMBER  | 548<br>245           | 1,035,611<br>332,113   | 461<br>227           | 1,090,333<br>425,217    | 18.87<br>7.93    | -5.02<br>-21.90          |
| 1. LEGAL                                                                   | DECEMBER             | 763                  | 2,635,365              | 474                  | 1,604,311               | 60.97            | 64.27                    |
| 1. LEGAL<br>1. LEGAL                                                       | JANUARY<br>FEBRUARY  | 1,063<br>115         | 3,703,389<br>173,187   | 1,489<br>204         | 5,117,933<br>568,973    | -28.61<br>-43.63 | -27.64<br>-69.56         |
| 1. LEGAL<br>1. LEGAL                                                       | MARCH                | 115                  | 1/3,18/<br>201.503     | 204<br>126           | 568,973<br>145,975      | -43.63<br>-31.75 | -69.56<br>38.04          |
| 1. LEGAL                                                                   | TOTAL                | 4,547                | 11,857,570             | 4,874                | 12,590,155              | -6.71            | -5.82                    |
|                                                                            |                      |                      |                        |                      |                         |                  |                          |
| 2. FINANCE & INSURANCE<br>2. FINANCE & INSURANCE                           | JULY<br>AUGUST       | 51<br>55             | 118,617<br>142.837     | 66<br>83             | 94,634<br>257.485       | -22.73<br>-33.73 | 25.34<br>-44.53          |
| 2. FINANCE & INSURANCE<br>2. FINANCE & INSURANCE                           | SEPTEMBER            | 357                  | 2,058,452              | 355                  | 1,920,566               | -33.73           | -44.53<br>7.18           |
| 2. FINANCE & INSURANCE                                                     | OCTOBER              | 151                  | 525,421                | 109                  | 622,384                 | 38.53            | -15.58                   |
| 2. FINANCE & INSURANCE<br>2. FINANCE & INSURANCE                           | NOVEMBER<br>DECEMBER | 40<br>184            | 176,997<br>1,236,655   | 42<br>118            | 119,112<br>991,130      | -4.76<br>55.93   | 48.60<br>24.77           |
| 2. FINANCE & INSURANCE<br>2. FINANCE & INSURANCE<br>2. FINANCE & INSURANCE | JANUARY<br>FEBRUARY  | 281                  | 2 386 168              | 357                  | 3 878 077               | -21.29<br>-59.38 | -38 47                   |
| 2. FINANCE & INSURANCE<br>2. FINANCE & INSURANCE                           | FEBRUARY<br>MARCH    | 26<br>28             | 63,308<br>29,456       | 64<br>41             | 213,317<br>302,060      | -59.38           | -70.32<br>-90.25         |
|                                                                            |                      |                      |                        |                      |                         | -31.71           |                          |
| 2. FINANCE & INSURANCE 3. INFORMATION                                      | TOTAL                | 1,173                | 6,737,911              | 1,235                | 8,398,765<br>3,263      | -5.02<br>-7.69   | -19.77<br>290.94         |
| 3 INFORMATION                                                              | AUGUST               | 15                   | 16,101                 | 16                   | 12 366                  | -6.25            | 30.20                    |
| 3. INFORMATION                                                             | SEPTEMBER            | 129<br>38            | 203 402                | 111<br>23            | 195,204<br>52,475       | 16.22<br>65.22   | 4.20<br>10.69            |
| 3. INFORMATION 3. INFORMATION                                              | OCTOBER<br>NOVEMBER  | 38<br>11             | 58,085<br>10,688       | 23<br>13             | 52,475<br>20.350        | 65.22<br>-15.38  | 10.69<br>-47.48          |
| 3. INFORMATION                                                             | DECEMBER             | 46                   | 117,178                | 36                   | 108,923                 | 27.78            | 7.58                     |
| 3. INFORMATION                                                             | JANUARY              | 115                  | 482,334                | 115                  | 343,243                 | 0.00             | 40.52                    |
| 3. INFORMATION<br>3. INFORMATION                                           | FEBRUARY<br>MARCH    | 8 4                  | 12,340<br>6.623        | 17<br>10             | 32,186<br>10.434        | -52.94<br>-60.00 | -61.66<br>-36.53         |
|                                                                            |                      |                      |                        |                      |                         |                  |                          |
| 3. INFORMATION                                                             | TOTAL                | 378                  | 919,509                | 354                  | 778,446                 | 6.78             | 18.12                    |
| 4. PROF/TECH/MANAGERIAL<br>4. PROF/TECH/MANAGERIAL                         | JULY<br>AUGUST       | 174<br>239           | 245,766<br>398.097     | 266<br>307           | 357,363<br>488.175      | -34.59<br>-22.15 | -31.23<br>-18.45         |
| 4. PROF/TECH/MANAGERIAL                                                    | SEPTEMBER            | 1,628                | 3,202,175              | 1,716                | 3,037,377               | -5.13            | 5.43                     |
| 4. PROF/TECH/MANAGERIAL                                                    | OCTOBER              | 480                  | 898,687                | 434                  | 681,893                 | 10.60            | 31.79                    |
| 4. PROF/TECH/MANAGERIAL 4. PROF/TECH/MANAGERIAL                            | NOVEMBER<br>DECEMBER | 171<br>813           | 208,956<br>2,767,074   | 207<br>577           | 195,460<br>1,760,847    | -17.39<br>40.90  | 6.90<br>57.14            |
| 4. PROF/TECH/MANAGERIAL                                                    | JANUARY              | 1,342                | 3,648,136              | 1,592                | 4,309,633               | -15.70           | -15.35                   |
| 4. PROF/TECH/MANAGERIAL<br>4. PROF/TECH/MANAGERIAL                         | FEBRUARY<br>MARCH    | 97<br>86             | 234,351<br>319,397     | 220<br>140           | 404,488<br>146,736      | -55.91<br>-38.57 | -42.06<br>117.67         |
| 4. PROF/TECH/MANAGERIAL  4. PROF/TECH/MANAGERIAL                           | TOTAL                | 5,030                | 11,922,640             | 5,459                | 11,381,973              | -38.57<br>-7.86  | 4.75                     |
| PROF/TECH/MANAGERIAL     ARTS/ENTER/ACCOM/FOOD                             | JULY                 | 5,030                | 11,922,640             | 5,459                | 11,381,973              | -7.86            | -25.89                   |
| 5. ARTS/ENTER/ACCOM/FOOD                                                   | AUGUST               | 120                  | 285,548                | 87                   | 161,733                 | 37.93            | 76.55                    |
| 5. ARTS/ENTER/ACCOM/FOOD                                                   | SEPTEMBER            | 563                  | 1,572,860              | 612                  | 1,686,351               | -8.01            | -6.73                    |
| 5. ARTS/ENTER/ACCOM/FOOD<br>5. ARTS/ENTER/ACCOM/FOOD                       | OCTOBER<br>NOVEMBER  | 191<br>63            | 397,970<br>174,432     | 163<br>108           | 503,451<br>229,466      | 17.18<br>-41.67  | -20.95<br>-23.98         |
| 5. ARTS/ENTER/ACCOM/FOOD                                                   | DECEMBER             | 288                  | 1,618,698              | 250                  | 1,434,438               | 15.20            | 12.85                    |
| 5. ARTS/ENTER/ACCOM/FOOD<br>5. ARTS/ENTER/ACCOM/FOOD                       | JANUARY<br>FERRIJARY | 473<br>38            | 2,738,072<br>77.666    | 556<br>101           | 2,112,465<br>147,229    | -14.93<br>-62.38 | 29.62<br>-47.25          |
| 5. ARTS/ENTER/ACCOM/FOOD                                                   | MARCH                | 39                   | 40,311                 | 51                   | 104,476                 | -02.36           | -47.25<br>-61.42         |
| 5. ARTS/ENTER/ACCOM/FOOD                                                   | TOTAL                | 1,854                | 7,025,531              | 2,032                | 6,541,498               | -8.76            | 7.40                     |
| 6. OTHER SERVICES                                                          | JULY                 | 432                  | 635,382                | 612                  | 927,376                 | -29.41           | -31.49                   |
| 6. OTHER SERVICES                                                          | AUGUST               | 580                  | 883,349                | 699                  | 1,142,969               | -17.02           | -22.71                   |
| 6. OTHER SERVICES<br>6. OTHER SERVICES                                     | SEPTEMBER<br>OCTOBER | 4,501<br>1,185       | 9,599,729<br>2,322,094 | 4,951<br>927         | 10,029,479<br>2,023,533 | -9.09<br>27.83   | -4.28<br>14.75           |
| 6. OTHER SERVICES<br>6. OTHER SERVICES                                     | NOVEMBER             | 366                  | 2,322,094<br>540.875   | 927<br>510           | 2,023,533<br>735.098    | -28.24           | -26.42                   |
| 6. OTHER SERVICES                                                          | DECEMBER             | 2,171                | 5,962,418              | 1,481                | 4,019,304               | 46.59            | 48.34                    |
| 6. OTHER SERVICES<br>6. OTHER SERVICES                                     | JANUARY<br>FEBRUARY  | 3,261<br>258         | 8,080,568<br>678.472   | 4,403<br>542         | 10,344,973<br>1.051.861 | -25.94<br>-52.40 | -21.89<br>-35.50         |
| 6. OTHER SERVICES                                                          | MARCH                | 233                  | 331,441                | 284                  | 622,125                 | -17.96           | -46.72                   |
| 6. OTHER SERVICES                                                          | TOTAL                | 12,987               | 29,034,328             | 14,409               | 30,896,719              | -9.87            | -6.03                    |
| 7. TRADE                                                                   | JULY                 | 37                   | 29.635                 | 48                   | 124.685                 | -22.92           | -76.23                   |
| 7. TRADE                                                                   | AUGUST               | 48                   | 101,357                | 39                   | 104,151                 | 23.08            | -2.68                    |
| 7. TRADE<br>7. TRADE                                                       | SEPTEMBER<br>OCTOBER | 223<br>68            | 397,261<br>216,344     | 250<br>71            | 391,244<br>105.602      | -10.80<br>-4.23  | 1.54<br>104.87           |
| 7. TRADE                                                                   | NOVEMBER             | 25                   | 28,960                 | 41                   | 34,461<br>218,830       | -39.02           | -15.96                   |
| 7. TRADE                                                                   | DECEMBER             | 106                  | 611,831                | 92                   | 218,830                 | 15.22            | 179.59                   |
| 7. TRADE<br>7. TRADE                                                       | JANUARY<br>FEBRUARY  | 187<br>13            | 641,799<br>10,707      | 246<br>48            | 758,966<br>79,096       | -23.98<br>-72.92 | -15.44<br>-86.46         |
| 7. TRADE                                                                   | MARCH                | 21                   | 25,022                 | 26                   | 32,271                  | -19.23           | -22.46                   |
| 7. TRADE                                                                   | TOTAL                | 728                  | 2,062,915              | 861                  | 1,849,306               | -15.45           | 11.55                    |
| 8. REAL ESTATE                                                             | JULY                 | 45<br>67             | 43,717                 | 45<br>74             | 44,586<br>102,251       | 0.00             | -1.95                    |
| 8. REAL ESTATE<br>8. REAL ESTATE                                           | AUGUST<br>SEPTEMBER  | 286                  | 137,718<br>490,585     | 74<br>271            | 102,251<br>490,926      | -9.46<br>5.54    | 34.69<br>-0.07           |
| 8. REAL ESTATE                                                             | OCTOBER              | 109                  | 262,274                | 126                  | 332,550                 | -13.49           | -21.13                   |
| 8. REAL ESTATE<br>8. REAL ESTATE                                           | NOVEMBER<br>DECEMBER | 40<br>167            | 42,418<br>615,809      | 53<br>116            | 57,327<br>266,096       | -24.53<br>43.97  | -26.01<br>131.42         |
| 8. REAL ESTATE                                                             | JANUARY              | 229                  | 656,901                | 262                  | 776,400                 | -12.60           | -15.39                   |
| 8. REAL ESTATE                                                             | FEBRUARY             | 25                   | 69,409                 | 44                   | 100,868                 | -43.18           | -31.19                   |
| 8. REAL ESTATE  8. REAL ESTATE                                             | MARCH                | 22<br>990            | 37,023<br>2,355,854    | 28<br>1,019          | 81,525<br>2,252,530     | -21.43<br>-2.85  | -54.59<br>4.59           |
| 8. REAL ESTATE<br>9. OTHER                                                 | JULY                 | 990                  | 2,355,854              | 1,019                | 2,252,530               | -2.85<br>4.65    | 4.59                     |
| 9. OTHER                                                                   | AUGUST               | 251                  | 332,166                | 1/2 203              | 387,602                 | 4.65<br>23.65    | -14.30                   |
| 9. OTHER                                                                   | SEPTEMBER            | 886                  | 1,336,257              | 806                  | 1,115,335               | 9.93             | 19.81                    |
| 9. OTHER<br>9. OTHER                                                       | OCTOBER<br>NOVEMBER  | 397<br>157           | 769,277<br>274,720     | 358<br>230           | 731,511<br>331,439      | 10.89<br>-31.74  | 5.16<br>-17.11           |
| 9. OTHER<br>9. OTHER<br>9. OTHER                                           | DECEMBER<br>JANUARY  | 474                  | 1,919,319              | 358                  | 1,999,396<br>2,421,128  | 32.40            | -17.11<br>-4.01<br>-5.33 |
| 9. OTHER                                                                   | JANUARY              | 825                  | 2,292,061              | 906                  | 2,421,128               | -8.94            | -5.33                    |
| 9. OTHER<br>9. OTHER                                                       | FEBRUARY<br>MARCH    | 107<br>132           | 261,105<br>770,716     | 265<br>127           | 460,726<br>141,373      | -59.62<br>3.94   | -43.33<br>445.16         |
| 9. OTHER                                                                   | TOTAL                | 3,409                | 8,236,542              | 3,425                | 7,871,824               | -0.47            | 4.63                     |
| TOTAL                                                                      | TOTAL                | 31,096               | 80,152,801             | 33,668               | 82,561,218              | -7.64            | -2.92                    |
|                                                                            |                      |                      |                        |                      |                         |                  |                          |