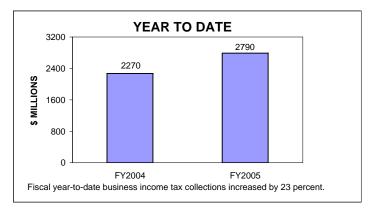

# BUSINESS INCOME TAX COLLECTIONS MARCH 2005 AND FISCAL YEAR TO DATE CURRENT TAX YEARS

Business income tax collections includes GCT, UBT, and BTX.

Current tax years includes 2004, 2003 and 2002.

Current-year audits were insignificant for both FY04 and FY05.