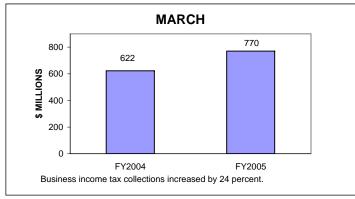

# BUSINESS INCOME TAX COLLECTIONS MARCH 2005 AND FISCAL YEAR TO DATE CURRENT TAX YEARS

Business income tax collections includes GCT, UBT, and BTX.

Current tax years includes 2004, 2003 and 2002.

Current-year audits were insignificant for both FY04 and FY05.