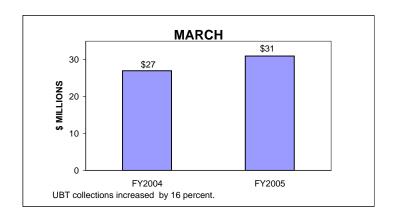

# UNINCORPORATED BUSINESS TAX COLLECTIONS MARCH 2005 AND FISCAL YEAR TO DATE CURRENT TAX YEARS

### Notes:

Current tax years includes collections for tax years 2004, 2003, and 2002.

Current-year audit collections were insignificant for both FY04 and FY05.