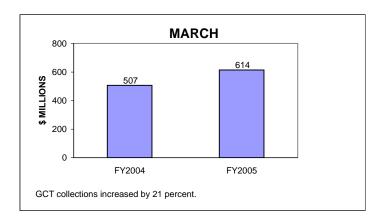

### SUMMARY: FISCAL YEAR TO DATE COLLECTIONS BY MONTH mar05\_bus\_inc\_tax\_coll.xls

| TAXTYPE | MONTH     | FISCAL_YEAR_2005_NUM | FISCAL_YEAR_2005_AMT | FISCAL_YEAR_2004_NUM | FISCAL_YEAR_2004_AMT | NUM_PERCENT_DIFF | AMOUNT_PERCENT_DIFF |
|---------|-----------|----------------------|----------------------|----------------------|----------------------|------------------|---------------------|
| BANK    | JULY      | 32                   | 12,995,078           | 34                   | 12,869,888           | -5.88            | 0.97                |
| BANK    | AUGUST    | 38                   | 6,066,328            | 28                   | 3,123,342            | 35.71            | 94.23               |
| BANK    | SEPTEMBER | 261                  | 168,416,855          | 272                  | 95,373,009           | -4.04            | 76.59               |
| BANK    | OCTOBER   | 29                   | 6,220,427            | 38                   | 22,914,452           | -23.68           | -72.85              |
| BANK    | NOVEMBER  | 20                   | 2,081,284            | 34                   | 4,397,877            | -41.18           | -52.68              |
| BANK    | DECEMBER  | 248                  | 139,701,821          | 223                  | 139,300,760          | 11.21            | 0.29                |
| BANK    | JANUARY   | 18                   | 9,341,653            | 39                   | 12,898,548           | -53.85           | -27.58              |
| BANK    | FEBRUARY  | 33                   | 8,182,193            | 18                   | 6,155,106            | 83.33            | 32.93               |
| BANK    | MARCH     | 256                  | 147,974,182          | 259                  | 91,382,131           | -1.16            | 61.93               |
| BANK    | TOTAL     | 935                  | 500,979,821          | 945                  | 388,415,114          | -1.06            | 28.98               |
| GCT     | JULY      | 14,341               | 60,990,053           | 17,040               | 84,477,094           | -15.84           | -27.80              |
| GCT     | AUGUST    | 17,203               | 58,637,998           | 16,716               | 43,960,020           | 2.91             | 33.39               |
| GCT     | SEPTEMBER | 50,682               | 354,108,191          | 54,291               | 337,553,259          | -6.65            | 4.90                |
| GCT     | OCTOBER   | 18,797               | 79,971,871           | 16,352               | 52,111,795           | 14.95            | 53.46               |
| GCT     | NOVEMBER  | 17,065               | 76,580,956           | 17,349               | 68,698,711           | -1.64            | 11.47               |
| GCT     | DECEMBER  | 45,932               | 433,019,783          | 46,035               | 358,080,168          | -0.22            | 20.93               |
| GCT     | JANUARY   | 14,056               | 82,553,677           | 17,578               | 97,117,929           | -20.04           | -15.00              |
| GCT     | FEBRUARY  | 19,519               | 81,821,952           | 21,493               | 69,124,575           | -9.18            | 18.37               |
| GCT     | MARCH     | 121,552              | 624,533,966          | 114,613              | 519,985,769          | 6.05             | 20.11               |
| GCT     | TOTAL     | 319,147              | 1,852,218,448        | 321,467              | 1,631,109,319        | -0.72            | 13.56               |
| UBTI    | JULY      | 1,192                | 1,805,930            | 1,547                | 2,302,286            | -22.95           | -21.56              |
| UBTI    | AUGUST    | 1,580                | 2,729,531            | 1,752                | 3,055,467            | -9.82            | -10.67              |
| UBTI    | SEPTEMBER | 9,913                | 21,885,607           | 10,500               | 21,799,986           | -5.59            | 0.39                |
| UBTI    | OCTOBER   | 3,167                | 6,485,762            | 2,672                | 6,143,732            | 18.53            | 5.57                |
| UBTI    | NOVEMBER  | 1,118                | 1,790,159            | 1,431                | 2,147,931            | -21.87           | -16.66              |
| UBTI    | DECEMBER  | 5,012                | 17,484,348           | 3,502                | 12,403,277           | 43.12            | 40.97               |
| UBTI    | JANUARY   | 7,776                | 24,629,428           | 9,926                | 30,062,820           | -21.66           | -18.07              |
| UBTI    | FEBRUARY  | 687                  | 1,580,546            | 1,505                | 3,058,743            | -54.35           | -48.33              |
| UBTI    | MARCH     | 651                  | 1,761,492            | 833                  | 1,586,976            | -21.85           | 11.00               |
| UBTI    | TOTAL     | 31,096               | 80,152,801           | 33,668               | 82,561,218           | -7.64            | -2.92               |
| UBTP    | JULY      | 568                  | 12,609,225           | 621                  | 14,388,804           | -8.53            | -12.37              |
| UBTP    | AUGUST    | 544                  | 9,840,569            | 550                  | 10,230,036           | -1.09            | -3.81               |
| UBTP    | SEPTEMBER | 4,345                | 161,416,746          | 4,168                | 140,706,314          | 4.25             | 14.72               |
| UBTP    | OCTOBER   | 1,150                | 17,191,483           | 878                  | 24,220,481           | 30.98            | -29.02              |
| UBTP    | NOVEMBER  | 444                  | 11,453,010           | 497                  | 11,015,454           | -10.66           | 3.97                |
| UBTP    | DECEMBER  | 2,122                | 69,074,180           | 1,483                | 60,404,681           | 43.09            | 14.35               |
| UBTP    | JANUARY   | 3,279                | 254,278,596          | 3,588                | 201,332,479          | -8.61            | 26.30               |
| UBTP    | FEBRUARY  | 408                  | 12,847,268           | 611                  | 10,919,441           | -33.22           | 17.65               |
| UBTP    | MARCH     | 788                  | 30,332,426           | 816                  | 26,307,271           | -3.43            | 15.30               |
| UBTP    | TOTAL     | 13,648               | 579,043,502          | 13,212               | 499,524,962          | 3.30             | 15.92               |
| TOTAL   | TOTAL     | 364,826              | 3,012,394,574        | 369,292              | 2,601,610,614        | -1.21            | 15.79               |

### SUMMARY: FISCAL YEAR TO DATE COLLECTIONS BY MONTH CURRENT TAX YEARS ONLY mar05\_bus\_inc\_tax\_coll.xls

| TAXTYPE | MONTH     | FISCAL_YEAR_2005_NUM | FISCAL_YEAR_2005_AMT | FISCAL_YEAR_2004_NUM | FISCAL_YEAR_2004_AMT | NUM_PERCENT_DIFF | AMOUNT_PERCENT_DIFF |
|---------|-----------|----------------------|----------------------|----------------------|----------------------|------------------|---------------------|
| BANK    | JULY      | 19                   | 7,374,767            | 15                   | 3,847,001            | 26.67            | 91.70               |
| BANK    | AUGUST    | 18                   | 1,228,599            | 14                   | 2,160,260            | 28.57            | -43.13              |
| BANK    | SEPTEMBER | 248                  | 163,352,894          | 251                  | 86,395,081           | -1.20            | 89.08               |
| BANK    | OCTOBER   | 23                   | 5,606,914            | 21                   | 9,683,375            | 9.52             | -42.10              |
| BANK    | NOVEMBER  | 14                   | 1,774,471            | 18                   | 1,029,354            | -22.22           | 72.39               |
| BANK    | DECEMBER  | 231                  | 137,895,577          | 203                  | 106,402,754          | 13.79            | 29.60               |
| BANK    | JANUARY   | 12                   | 7,925,332            | 31                   | 11,699,521           | -61.29           | -32.26              |
| BANK    | FEBRUARY  | 29                   | 5,622,922            | 15                   | 5,814,808            | 93.33            | -3.30               |
| BANK    | MARCH     | 245                  | 125,560,359          | 250                  | 88,025,975           | -2.00            | 42.64               |
| BANK    | TOTAL     | 839                  | 456,341,836          | 818                  | 315,058,129          | 2.57             | 44.84               |
| GCT     | JULY      | 13,543               | 46,566,853           | 15,302               | 38,300,874           | -11.50           | 21.58               |
| GCT     | AUGUST    | 15,603               | 34,702,996           | 15,154               | 28,165,043           | 2.96             | 23.21               |
| GCT     | SEPTEMBER | 49,980               | 336,551,731          | 53,057               | 318,819,750          | -5.80            | 5.56                |
| GCT     | OCTOBER   | 17,930               | 69,647,862           | 15,196               | 40,439,951           | 17.99            | 72.23               |
| GCT     | NOVEMBER  | 16,396               | 46,366,650           | 15,551               | 31,232,163           | 5.43             | 48.46               |
| GCT     | DECEMBER  | 45,203               | 422,727,551          | 44,305               | 338,259,648          | 2.03             | 24.97               |
| GCT     | JANUARY   | 13,407               | 74,745,798           | 14,915               | 61,024,092           | -10.11           | 22.49               |
| GCT     | FEBRUARY  | 18,910               | 46,428,752           | 19,112               | 38,244,767           | -1.06            | 21.40               |
| GCT     | MARCH     | 121,052              | 613,710,914          | 113,566              | 506,946,164          | 6.59             | 21.06               |
| GCT     | TOTAL     | 312,024              | 1,691,449,107        | 306,158              | 1,401,432,451        | 1.92             | 20.69               |
| UBTI    | JULY      | 1,111                | 1,715,633            | 1,265                | 1,952,993            | -12.17           | -12.15              |
| UBTI    | AUGUST    | 1,366                | 2,509,172            | 1,505                | 2,623,360            | -9.24            | -4.35               |
| UBTI    | SEPTEMBER | 9,865                | 21,802,155           | 10,285               | 21,524,496           | -4.08            | 1.29                |
| UBTI    | OCTOBER   | 3,072                | 6,292,236            | 2,466                | 5,889,910            | 24.57            | 6.83                |
| UBTI    | NOVEMBER  | 1,042                | 1,685,404            | 1,047                | 1,667,718            | -0.48            | 1.06                |
| UBTI    | DECEMBER  | 4,953                | 17,407,741           | 3,144                | 10,479,387           | 57.54            | 66.11               |
| UBTI    | JANUARY   | 7,711                | 24,424,282           | 9,369                | 28,063,118           | -17.70           | -12.97              |
| UBTI    | FEBRUARY  | 627                  | 1,407,343            | 993                  | 1,912,833            | -36.86           | -26.43              |
| UBTI    | MARCH     | 602                  | 1,710,917            | 608                  | 1,189,759            | -0.99            | 43.80               |
| UBTI    | TOTAL     | 30,349               | 78,954,882           | 30,682               | 75,303,574           | -1.09            | 4.85                |
| UBTP    | JULY      | 520                  | 9,254,962            | 541                  | 13,908,311           | -3.88            | -33.46              |
| UBTP    | AUGUST    | 477                  | 9,216,390            | 485                  | 9,645,449            | -1.65            | -4.45               |
| UBTP    | SEPTEMBER | 4,319                | 160,857,376          | 4,126                | 140,554,835          | 4.68             | 14.44               |
| UBTP    | OCTOBER   | 1,115                | 16,509,937           | 838                  | 23,856,335           | 33.05            | -30.79              |
| UBTP    | NOVEMBER  | 428                  | 11,071,274           | 390                  | 9,516,258            | 9.74             | 16.34               |
| UBTP    | DECEMBER  | 2,086                | 64,764,801           | 1,380                | 50,274,892           | 51.16            | 28.82               |
| UBTP    | JANUARY   | 3,252                | 253,633,758          | 3,429                | 196,306,668          | -5.16            | 29.20               |
| UBTP    | FEBRUARY  | 381                  | 8,888,489            | 463                  | 8,837,281            | -17.71           | 0.58                |
| UBTP    | MARCH     | 758                  | 29,332,098           | 775                  | 25,495,091           | -2.19            | 15.05               |
| UBTP    | TOTAL     | 13,336               | 563,529,084          | 12,427               | 478,395,119          | 7.31             | 17.80               |
| TOTAL   | TOTAL     | 356,548              | 2,790,274,909        | 350,085              | 2,270,189,273        | 1.85             | 22.91               |