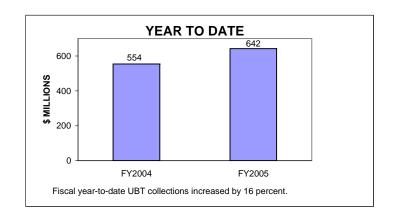

# UNINCORPORATED BUSINESS TAX COLLECTIONS MARCH 2005 AND FISCAL YEAR TO DATE CURRENT TAX YEARS

### Notes:

Current tax years includes collections for tax years 2004, 2003, and 2002.

Current-year audit collections were insignificant for both FY04 and FY05.