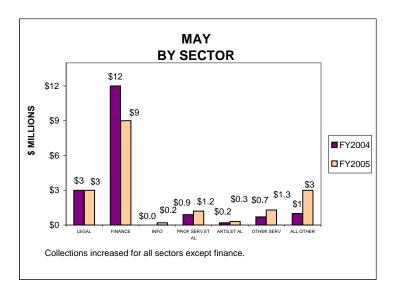

# UNINCORPORATED BUSINESS TAX COLLECTIONS MAY 2005 AND FISCAL YEAR TO DATE CURRENT TAX YEARS

#### Notes:

Current tax years includes collections for tax years 2005, 2004, and 2003.

Current-year audit collections were insignificant for both FY04 and FY05.

#### SUMMARY: MONTHLY COLLECTIONS BY INDUSTRY SECTOR may05\_bus\_inc\_tax\_coll.xls

| TAXTYPE | INDUSTRY                 | TAX_YEAR_2005_NUM | TAX_YEAR_2005_AMT | TAX_YEAR_2004_NUM | TAX_YEAR_2004_AMT | TAX_YEAR_2003_NUM | TAX_YEAR_2003_AMT | TAX_YEAR_2002_NUM | TAX_YEAR_2002_AMT | TAX_YEAR_PRIOR_NUM | TAX_YEAR_PRIOR_AMT TOTA | AL_NUMBER | TOTAL_AMOUNT |
|---------|--------------------------|-------------------|-------------------|-------------------|-------------------|-------------------|-------------------|-------------------|-------------------|--------------------|-------------------------|-----------|--------------|
| BANK    | 1. COMMERCIAL            |                   |                   | 3                 | 7,774,462         | 1                 | 28                | 1                 | 7,842             | 1                  | 25,663                  | 6         | 7,807,995    |
| BANK    | 2. FOREIGN               |                   |                   | 3                 | 1,506,000         |                   |                   |                   |                   | 5                  | 863,419                 | 8         | 2,369,419    |
| BANK    | 3. OTHERS                | -                 |                   | 5                 | 404,888           | 1                 | 466               | 1                 | 80,565            | 3                  | 223,467                 | 10        | 709,387      |
| BANK    | TOTAL                    |                   | -                 | 11                | 9,685,350         | 2                 | 495               | 2                 | 88,407            | 9                  | 1,112,550               | 24        | 10,886,801   |
| GCT     | 1. FINANCE & INSURANCE   | -                 |                   | 450               | 15.188.813        | 63                | 421.603           | 17                | 222.907           | 27                 | 6.539.878               | 557       | 22,373,201   |
| GCT     | 2. REAL ESTATE           |                   | -                 | 2,167             | 5.043.178         | 231               | 178.365           | 46                | 117.048           | 104                | 151.670                 | 2.548     | 5.490.262    |
| GCT     | 3. MANUFACTURING         |                   | -                 | 532               | 1.381.291         | 77                | 67.842            | 21                | 299,789           | 40                 | 1.144.580               | 670       | 2,893,501    |
| GCT     | 4. PROF/TECH/MANAGERIAL  |                   | -                 | 1.380             | 3.626.308         | 214               | 406.085           | 49                | 52.339            | 91                 | 1.504.520               | 1.734     | 5,589,251    |
| GCT     | 5. OTHER SERVICES        |                   | -                 | 2.919             | 5.098.600         | 383               | 844.917           | 73                | 430.613           | 117                | 269.183                 | 3,492     | 6.643.312    |
| GCT     | 6. INFORMATION           |                   |                   | 288               | 1,284,730         | 61                | 1,540,237         | 20                | 106,633           | 27                 | 3,354,511               | 396       | 6,286,110    |
| GCT     | 7. TRADE                 |                   |                   | 3,098             | 6,833,276         | 413               | 471,947           | 72                | 148,343           | 93                 | 587,561                 | 3,676     | 8,041,127    |
| GCT     | 8. OTHER                 | -                 |                   | 4,763             | 4,885,369         | 782               | 1,334,998         | 129               | 93,971            | 128                | 1,102,485               | 5,802     | 7,416,823    |
| GCT     | TOTAL                    |                   | -                 | 15,597            | 43,341,565        | 2,224             | 5,265,994         | 427               | 1,471,641         | 627                | 14,654,387              | 18,875    | 64,733,587   |
| UBTI    | 1. LEGAL                 | 50                | 85,695            | 157               | 58,953            | 23                | 16,586            | -                 | -                 | 8                  | 4,119                   | 238       | 165,353      |
| UBTI    | 2. FINANCE & INSURANCE   | 20                | 40,227            | 55                | 38,032            | 6                 | 7,816             |                   | -                 | 2                  | 4,338                   | 83        | 90,413       |
| UBTI    | 3. INFORMATION           | 2                 | 1,100             | 15                | 6,744             | 1                 | 260               |                   | -                 |                    |                         | 18        | 8,104        |
| UBTI    | 4. PROF/TECH/MANAGERIAL  | 47                | 119,105           | 192               | 150,351           | 20                | 32,990            |                   | -                 | 16                 | 13,241                  | 275       | 315,686      |
| UBTI    | 5. ARTS/ENTER/ACCOM/FOOD | 23                | 41,955            | 62                | 89,466            | 5                 | 27,862            |                   | -                 | 4                  | 8,658                   | 94        | 167,941      |
| UBTI    | 6. OTHER SERVICES        | 174               | 293,380           | 415               | 321,993           | 40                | 51,957            |                   | -                 | 41                 | 40,148                  | 670       | 707,478      |
| UBTI    | 7. TRADE                 | 11                | 10,747            | 33                | 15,789            | 8                 | 8,241             |                   | -                 | 1                  | 306                     | 53        | 35,083       |
| UBTI    | 8. REAL ESTATE           | 11                | 22,316            | 58                | 29,696            | 9                 | 6,709             |                   | -                 | 6                  | 9,921                   | 84        | 68,642       |
| UBTI    | 9. OTHER                 | 64                | 110,411           | 293               | 212,723           | 16                | 76,922            | -                 | -                 | 21                 | 17,889                  | 394       | 417,945      |
| UBTI    | TOTAL                    | 402               | 724,936           | 1,280             | 923,747           | 128               | 229,343           | -                 | -                 | 99                 | 98,620                  | 1,909     | 1,976,646    |
| UBTP    | 1. LEGAL                 | 39                | 1,169,269         | 107               | 1,843,710         | 12                | 18,362            | -                 | -                 | 14                 | 249,853                 | 172       | 3,281,193    |
| UBTP    | 2. FINANCE & INSURANCE   | 14                | 137,328           | 78                | 8,547,619         | 5                 | 45,628            | -                 | -                 | 8                  | 4,706,402               | 105       | 13,436,976   |
| UBTP    | 3. INFORMATION           | 2                 | 10,989            | 11                | 54,037            | 4                 | 112,242           | -                 | -                 | 1                  | 249                     | 18        | 177,517      |
| UBTP    | 4. PROF/TECH/MANAGERIAL  | 48                | 365,752           | 93                | 557,262           | 7                 | 32,435            | -                 | -                 | 8                  | 64,379                  | 156       | 1,019,828    |
| UBTP    | 5. ARTS/ENTER/ACCOM/FOOD | 15                | 120,166           | 29                | 53,309            | 1                 | 66                | -                 | -                 | 3                  | 5,607                   | 48        | 179,148      |
| UBTP    | 6. OTHER SERVICES        | 25                | 452,355           | 60                | 188,940           | 2                 | 14,578            |                   | -                 | 10                 | 45,924                  | 97        | 701,797      |
| UBTP    | 7. TRADE                 | 14                | 87,630            | 40                | 53,449            | 1                 | 130               |                   | -                 | 7                  | 14,655                  | 62        | 155,864      |
| UBTP    | 8. REAL ESTATE           | 19                | 75,223            | 55                | 1,455,415         | 5                 | 32,439            | -                 | -                 | 7                  | 100,347                 | 86        | 1,663,425    |
| UBTP    | 9. OTHER                 | 12                | 110,160           | 90                | 211,920           | 17                | 28,943            | -                 | •                 | 9                  | 33,567                  | 128       | 384,590      |
| UBTP    | TOTAL                    | 188               | 2,528,872         | 563               | 12,965,661        | 54                | 284,822           | -                 | -                 | 67                 | 5,220,982               | 872       | 21,000,337   |
| TOTAL   | TOTAL                    | 590               | 3,253,808         | 17,451            | 66,916,322        | 2,408             | 5,780,654         | 429               | 1,560,048         | 802                | 21,086,539              | 21,680    | 98,597,371   |