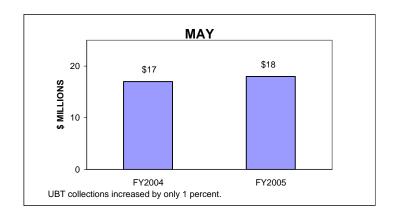

# UNINCORPORATED BUSINESS TAX COLLECTIONS MAY 2005 AND FISCAL YEAR TO DATE CURRENT TAX YEARS

#### Notes:

Current tax years includes collections for tax years 2005, 2004, and 2003.

Current-year audit collections were insignificant for both FY04 and FY05.