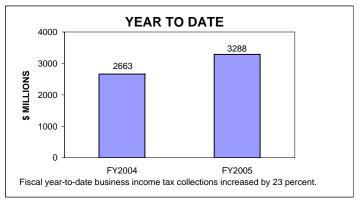

### BUSINESS INCOME TAX COLLECTIONS MAY 2005 AND FISCAL YEAR TO DATE CURRENT TAX YEARS

Business income tax collections includes GCT, UBT, and BTX.

Current tax years includes 2002 through 2004 for GCT and BTX, and 2003 through 2005 for UBT.

Current-year audit collections were insignificant for both FY04 and FY05.