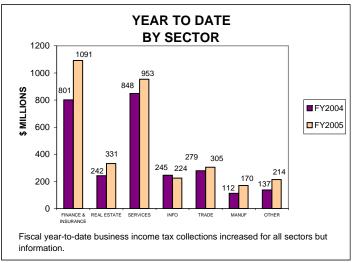

### BUSINESS INCOME TAX COLLECTIONS MAY 2005 AND FISCAL YEAR TO DATE CURRENT TAX YEARS

Business income tax collections includes GCT, UBT, and BTX.

Current tax years includes 2002 through 2004 for GCT and BTX, and 2003 through 2005 for UBT.

Current-year audit collections were insignificant for both FY04 and FY05.