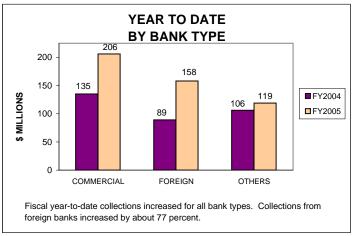

### BANKING CORPORATION TAX COLLECTIONS MAY 2005 AND FISCAL YEAR TO DATE CURRENT TAX YEARS

#### Notes:

Current tax years includes collections for tax years 2004, 2003, and 2002.

Current-year audits were insignificant for both FY04 and FY05.