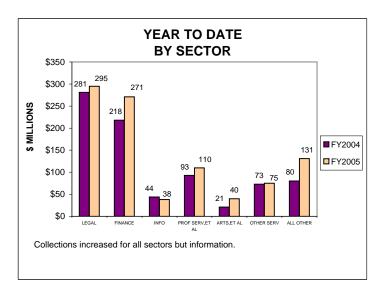

# UNINCORPORATED BUSINESS TAX COLLECTIONS MAY 2005 AND FISCAL YEAR TO DATE CURRENT TAX YEARS

#### Notes:

Current tax years includes collections for tax years 2005, 2004, and 2003.

Current-year audit collections were insignificant for both FY04 and FY05.

#### SUMMARY: MONTHLY COLLECTIONS BY INDUSTRY SECTOR may05\_bus\_inc\_tax\_coll.xls

| TAXTYPE | INDUSTRY                 | TAX_YEAR_2005_NUM | TAX_YEAR_2005_AMT | TAX_YEAR_2004_NUM | TAX_YEAR_2004_AMT | TAX_YEAR_2003_NUM | TAX_YEAR_2003_AMT | TAX_YEAR_2002_NUM | TAX_YEAR_2002_AMT | TAX_YEAR_PRIOR_NUM | TAX_YEAR_PRIOR_AMT TOTA | AL_NUMBER | TOTAL_AMOUNT |
|---------|--------------------------|-------------------|-------------------|-------------------|-------------------|-------------------|-------------------|-------------------|-------------------|--------------------|-------------------------|-----------|--------------|
| BANK    | 1. COMMERCIAL            |                   |                   | 3                 | 7,774,462         | 1                 | 28                | 1                 | 7,842             | 1                  | 25,663                  | 6         | 7,807,995    |
| BANK    | 2. FOREIGN               |                   |                   | 3                 | 1,506,000         |                   |                   |                   |                   | 5                  | 863,419                 | 8         | 2,369,419    |
| BANK    | 3. OTHERS                | -                 |                   | 5                 | 404,888           | 1                 | 466               | 1                 | 80,565            | 3                  | 223,467                 | 10        | 709,387      |
| BANK    | TOTAL                    |                   | -                 | 11                | 9,685,350         | 2                 | 495               | 2                 | 88,407            | 9                  | 1,112,550               | 24        | 10,886,801   |
| GCT     | 1. FINANCE & INSURANCE   | -                 |                   | 450               | 15.188.813        | 63                | 421.603           | 17                | 222.907           | 27                 | 6.539.878               | 557       | 22,373,201   |
| GCT     | 2. REAL ESTATE           |                   | -                 | 2,167             | 5.043.178         | 231               | 178.365           | 46                | 117.048           | 104                | 151.670                 | 2.548     | 5.490.262    |
| GCT     | 3. MANUFACTURING         |                   | -                 | 532               | 1.381.291         | 77                | 67.842            | 21                | 299,789           | 40                 | 1.144.580               | 670       | 2,893,501    |
| GCT     | 4. PROF/TECH/MANAGERIAL  |                   | -                 | 1.380             | 3.626.308         | 214               | 406.085           | 49                | 52.339            | 91                 | 1.504.520               | 1.734     | 5,589,251    |
| GCT     | 5. OTHER SERVICES        |                   | -                 | 2.919             | 5.098.600         | 383               | 844.917           | 73                | 430.613           | 117                | 269.183                 | 3,492     | 6.643.312    |
| GCT     | 6. INFORMATION           |                   |                   | 288               | 1,284,730         | 61                | 1,540,237         | 20                | 106,633           | 27                 | 3,354,511               | 396       | 6,286,110    |
| GCT     | 7. TRADE                 |                   |                   | 3,098             | 6,833,276         | 413               | 471,947           | 72                | 148,343           | 93                 | 587,561                 | 3,676     | 8,041,127    |
| GCT     | 8. OTHER                 | -                 |                   | 4,763             | 4,885,369         | 782               | 1,334,998         | 129               | 93,971            | 128                | 1,102,485               | 5,802     | 7,416,823    |
| GCT     | TOTAL                    |                   | -                 | 15,597            | 43,341,565        | 2,224             | 5,265,994         | 427               | 1,471,641         | 627                | 14,654,387              | 18,875    | 64,733,587   |
| UBTI    | 1. LEGAL                 | 50                | 85,695            | 157               | 58,953            | 23                | 16,586            | -                 | -                 | 8                  | 4,119                   | 238       | 165,353      |
| UBTI    | 2. FINANCE & INSURANCE   | 20                | 40,227            | 55                | 38,032            | 6                 | 7,816             |                   | -                 | 2                  | 4,338                   | 83        | 90,413       |
| UBTI    | 3. INFORMATION           | 2                 | 1,100             | 15                | 6,744             | 1                 | 260               |                   | -                 |                    |                         | 18        | 8,104        |
| UBTI    | 4. PROF/TECH/MANAGERIAL  | 47                | 119,105           | 192               | 150,351           | 20                | 32,990            |                   | -                 | 16                 | 13,241                  | 275       | 315,686      |
| UBTI    | 5. ARTS/ENTER/ACCOM/FOOD | 23                | 41,955            | 62                | 89,466            | 5                 | 27,862            |                   | -                 | 4                  | 8,658                   | 94        | 167,941      |
| UBTI    | 6. OTHER SERVICES        | 174               | 293,380           | 415               | 321,993           | 40                | 51,957            |                   | -                 | 41                 | 40,148                  | 670       | 707,478      |
| UBTI    | 7. TRADE                 | 11                | 10,747            | 33                | 15,789            | 8                 | 8,241             |                   | -                 | 1                  | 306                     | 53        | 35,083       |
| UBTI    | 8. REAL ESTATE           | 11                | 22,316            | 58                | 29,696            | 9                 | 6,709             |                   | -                 | 6                  | 9,921                   | 84        | 68,642       |
| UBTI    | 9. OTHER                 | 64                | 110,411           | 293               | 212,723           | 16                | 76,922            | -                 | -                 | 21                 | 17,889                  | 394       | 417,945      |
| UBTI    | TOTAL                    | 402               | 724,936           | 1,280             | 923,747           | 128               | 229,343           | -                 | -                 | 99                 | 98,620                  | 1,909     | 1,976,646    |
| UBTP    | 1. LEGAL                 | 39                | 1,169,269         | 107               | 1,843,710         | 12                | 18,362            | -                 | -                 | 14                 | 249,853                 | 172       | 3,281,193    |
| UBTP    | 2. FINANCE & INSURANCE   | 14                | 137,328           | 78                | 8,547,619         | 5                 | 45,628            | -                 | -                 | 8                  | 4,706,402               | 105       | 13,436,976   |
| UBTP    | 3. INFORMATION           | 2                 | 10,989            | 11                | 54,037            | 4                 | 112,242           | -                 | -                 | 1                  | 249                     | 18        | 177,517      |
| UBTP    | 4. PROF/TECH/MANAGERIAL  | 48                | 365,752           | 93                | 557,262           | 7                 | 32,435            | -                 | -                 | 8                  | 64,379                  | 156       | 1,019,828    |
| UBTP    | 5. ARTS/ENTER/ACCOM/FOOD | 15                | 120,166           | 29                | 53,309            | 1                 | 66                | -                 | -                 | 3                  | 5,607                   | 48        | 179,148      |
| UBTP    | 6. OTHER SERVICES        | 25                | 452,355           | 60                | 188,940           | 2                 | 14,578            |                   | -                 | 10                 | 45,924                  | 97        | 701,797      |
| UBTP    | 7. TRADE                 | 14                | 87,630            | 40                | 53,449            | 1                 | 130               |                   | -                 | 7                  | 14,655                  | 62        | 155,864      |
| UBTP    | 8. REAL ESTATE           | 19                | 75,223            | 55                | 1,455,415         | 5                 | 32,439            | -                 | -                 | 7                  | 100,347                 | 86        | 1,663,425    |
| UBTP    | 9. OTHER                 | 12                | 110,160           | 90                | 211,920           | 17                | 28,943            | -                 | •                 | 9                  | 33,567                  | 128       | 384,590      |
| UBTP    | TOTAL                    | 188               | 2,528,872         | 563               | 12,965,661        | 54                | 284,822           | -                 | -                 | 67                 | 5,220,982               | 872       | 21,000,337   |
| TOTAL   | TOTAL                    | 590               | 3,253,808         | 17,451            | 66,916,322        | 2,408             | 5,780,654         | 429               | 1,560,048         | 802                | 21,086,539              | 21,680    | 98,597,371   |