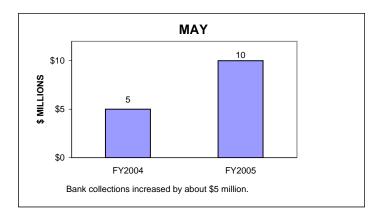

### BANKING CORPORATION TAX COLLECTIONS MAY 2005 AND FISCAL YEAR TO DATE CURRENT TAX YEARS

#### Notes:

Current tax years includes collections for tax years 2004, 2003, and 2002.

Current-year audits were insignificant for both FY04 and FY05.