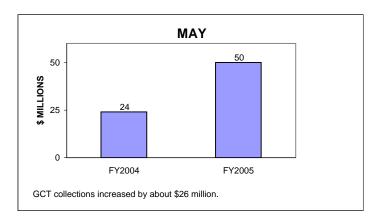

# GENERAL CORPORATION TAX COLLECTIONS MAY 2005 AND FISCAL YEAR TO DATE CURRENT TAX YEARS

#### Notes:

Current tax years includes collections for tax years 2004, 2003, and 2002.

Current-year audit collections were insignificant for both FY04 and FY05.