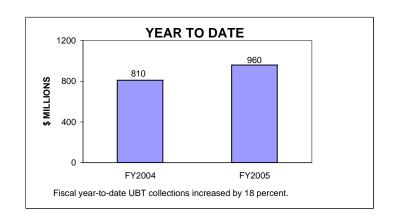

# UNINCORPORATED BUSINESS TAX COLLECTIONS MAY 2005 AND FISCAL YEAR TO DATE CURRENT TAX YEARS

#### Notes:

Current tax years includes collections for tax years 2005, 2004, and 2003.

Current-year audit collections were insignificant for both FY04 and FY05.