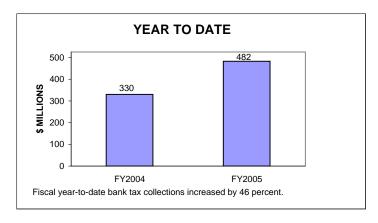

### BANKING CORPORATION TAX COLLECTIONS MAY 2005 AND FISCAL YEAR TO DATE CURRENT TAX YEARS

#### Notes:

Current tax years includes collections for tax years 2004, 2003, and 2002.

Current-year audits were insignificant for both FY04 and FY05.