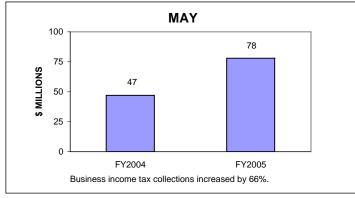

### BUSINESS INCOME TAX COLLECTIONS MAY 2005 AND FISCAL YEAR TO DATE CURRENT TAX YEARS

Business income tax collections includes GCT, UBT, and BTX.

Current tax years includes 2002 through 2004 for GCT and BTX, and 2003 through 2005 for UBT.

Current-year audit collections were insignificant for both FY04 and FY05.