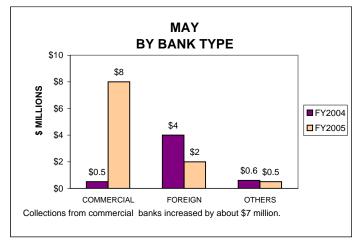

### BANKING CORPORATION TAX COLLECTIONS MAY 2005 AND FISCAL YEAR TO DATE CURRENT TAX YEARS

#### Notes:

Current tax years includes collections for tax years 2004, 2003, and 2002.

Current-year audits were insignificant for both FY04 and FY05.