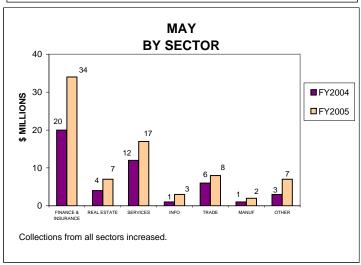

### BUSINESS INCOME TAX COLLECTIONS MAY 2005 AND FISCAL YEAR TO DATE CURRENT TAX YEARS

Business income tax collections includes GCT, UBT, and BTX.

Current tax years includes 2002 through 2004 for GCT and BTX, and 2003 through 2005 for UBT.

Current-year audit collections were insignificant for both FY04 and FY05.