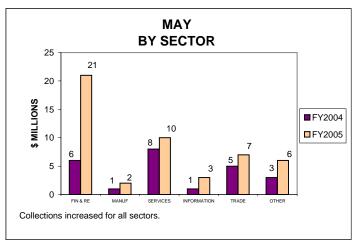

# GENERAL CORPORATION TAX COLLECTIONS MAY 2005 AND FISCAL YEAR TO DATE CURRENT TAX YEARS

#### Notes:

Current tax years includes collections for tax years 2004, 2003, and 2002.

Current-year audit collections were insignificant for both FY04 and FY05.