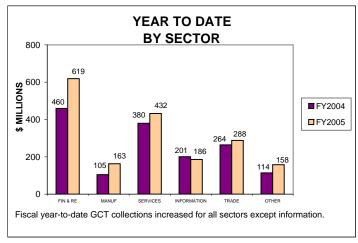

# GENERAL CORPORATION TAX COLLECTIONS MAY 2005 AND FISCAL YEAR TO DATE CURRENT TAX YEARS

#### Notes:

Current tax years includes collections for tax years 2004, 2003, and 2002.

Current-year audit collections were insignificant for both FY04 and FY05.