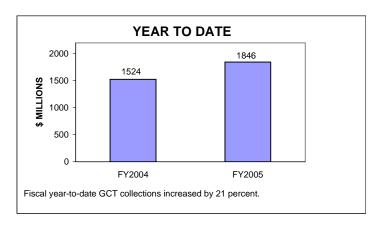

# GENERAL CORPORATION TAX COLLECTIONS MAY 2005 AND FISCAL YEAR TO DATE CURRENT TAX YEARS

#### Notes:

Current tax years includes collections for tax years 2004, 2003, and 2002.

Current-year audit collections were insignificant for both FY04 and FY05.