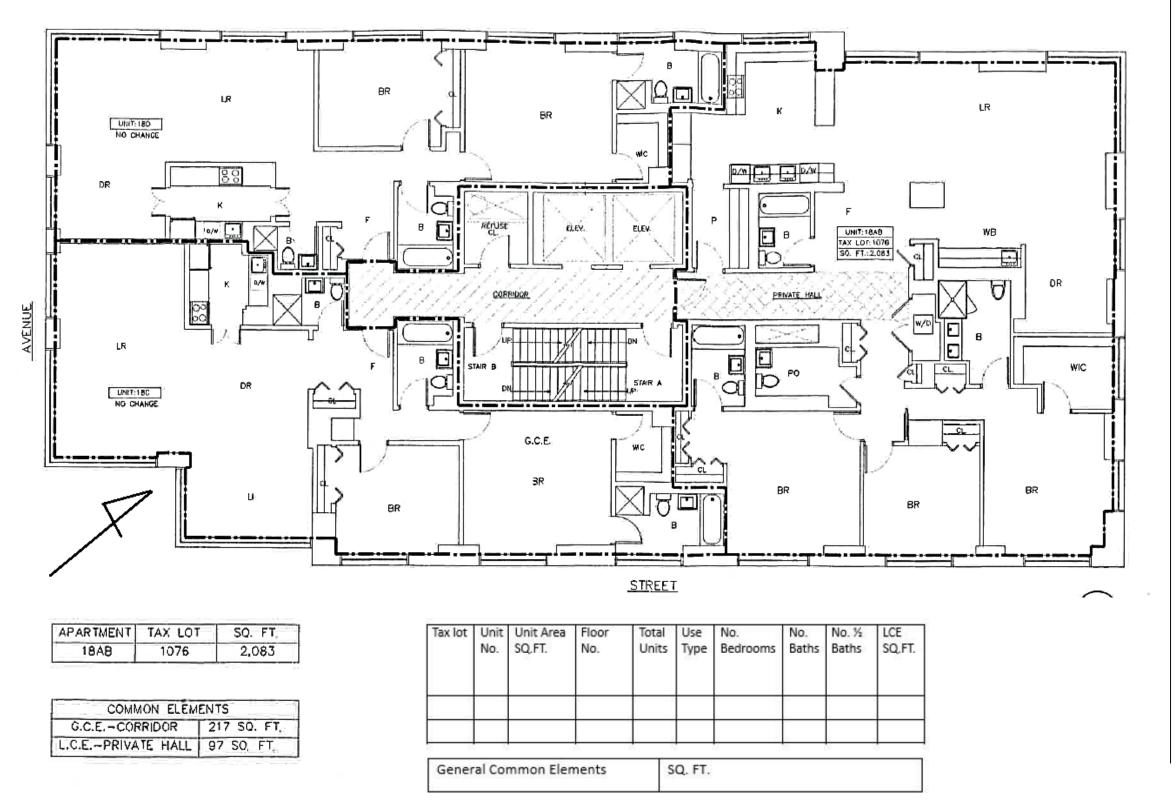

## 18<sup>TH</sup> FLOOR PLAN PROPOSED

| LEGEND |                               |  |
|--------|-------------------------------|--|
|        | LIMITED COMMON ELEMENTS       |  |
|        | GENERAL COMMON ELEMENTS (GCE) |  |
|        | UNIT AREA                     |  |

| LEG | END                           |
|-----|-------------------------------|
|     | LIMITED COMMON ELEMENTS       |
|     | GENERAL COMMON ELEMENTS (GCE) |
|     | UNIT AREA                     |