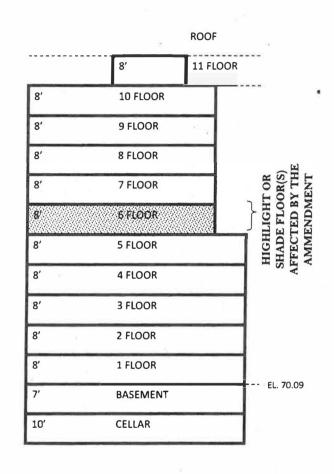

### DIMENSIONS OF UNITS

[PLEASE USE STATEMENT FROM CONDO DEC]

"EACH UNIT CONSISTS OF THE AREA MEASURED, ETC."

THE STATEMENT OF UNIT DIMENSIONS AS WRITTEN IN THE DECLARATION, ARE <u>REQUIRED</u> TO BE INDICATED ON EACH SHEET OF THE FLOOR PLANS WHERE UNIT SPACE APPEARS.

FOR BUILDINGS WITH MIXED USE (RESIDENTIAL AND COMMERCIAL), THE STATEMENT OF UNIT DIMENSIONS FOR COMMERCIAL UNITS, ARE REQUIRED TO BE INDICATED ON THE FLOOR PLANS WHERE COMMERCIAL UNIT SPACE APPEARS AND RESIDENTIAL UNIT SPACE ARE SIMILAR.