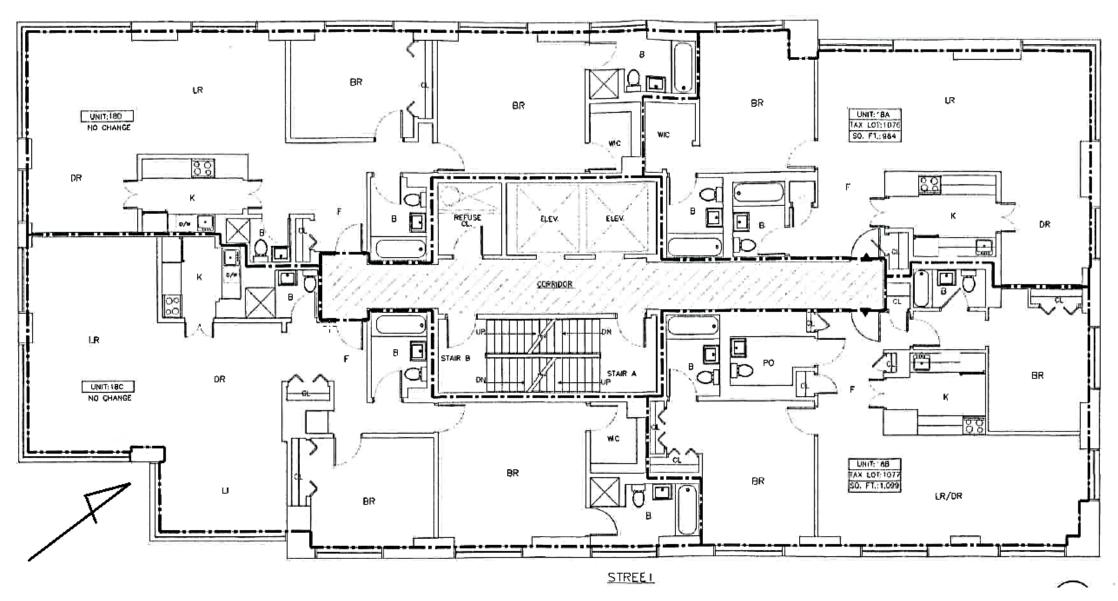

# 18<sup>TH</sup> FLOOR PLAN EXISTING

| APARTMENT | TAX LOT | SQ. FT. |
|-----------|---------|---------|
| 18A       | 1076    | 984     |
| 18B       | 1077    | 1,099   |

| COMMON ELEM   | JENTS |     |    |
|---------------|-------|-----|----|
| G.C.ECORRIDOR | 314   | SQ. | FT |