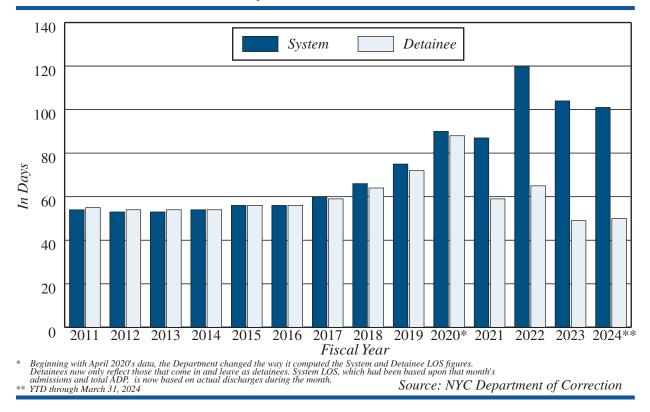

#### The City of New York Executive Budget Fiscal Year 2025

Eric Adams, Mayor

Mayor's Office of Management and Budget Jacques Jiha, Ph.D., Director