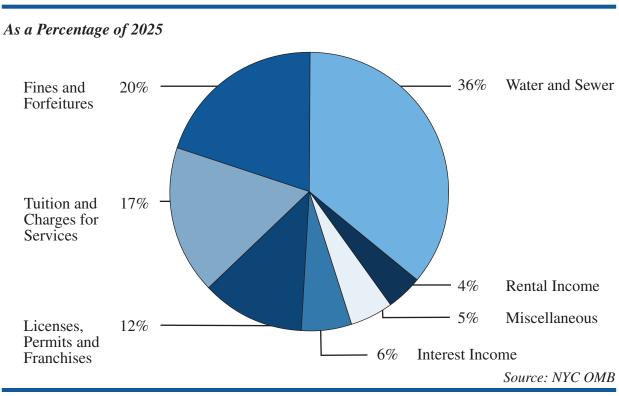

ase is due to an upturn in receipts for construction-related and sustainability permits issued by the Department of Buildings.

## Tuition and Charges for Services

The City collects tuition from students enrolled at community colleges. In addition, the City collects money from charges to the public and other governmental agencies for services rendered. There are over 100 different service fees in this category, including fees for parking, towing, copies of certificates, processing applications, searches, and performing fire and building inspections. The 2025 forecast for tuition and charges for services is \$1,026 million, \$75 million more than 2024. Tuition revenue was adjusted downward to reflect reduced student enrollment and a surge in Affordable NY Housing Program filings in 2024.



# **COMPONENTS OF MISCELLANEOUS REVENUES**

#### Water and Sewer Revenues

Water and Sewer charges are collected by the New York City Water Board. From these charges the Board reimburses the City for the operation and maintenance (O&M) of the water delivery and wastewater disposal systems. The O&M reimbursement is equal to the amount spent by the City to supply water and treat and dispose of wastewater on behalf of the Board. The City is reimbursed only for its expenditures. The rental payment from the Water Board is intended to pay for the use of the City's water supply, distribution, collection and treatment plant, and is capped at the greater of debt service payments for outstanding water and sewer-related general obligation debt or 15 percent of Water Authority debt service. The City