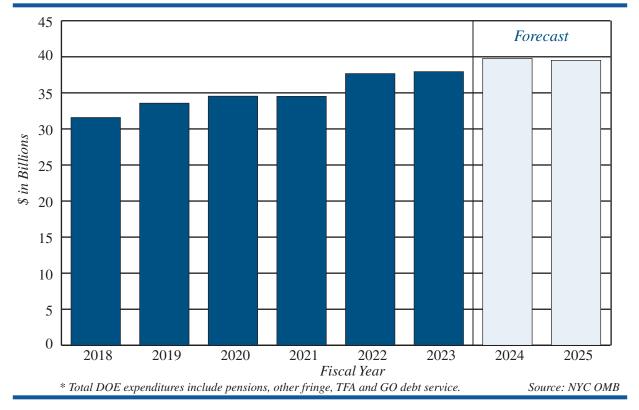

#### The City of New York Executive Budget Fiscal Year 2025

Eric Adams, Mayor

Mayor's Office of Management and Budget Jacques Jiha, Ph.D., Director