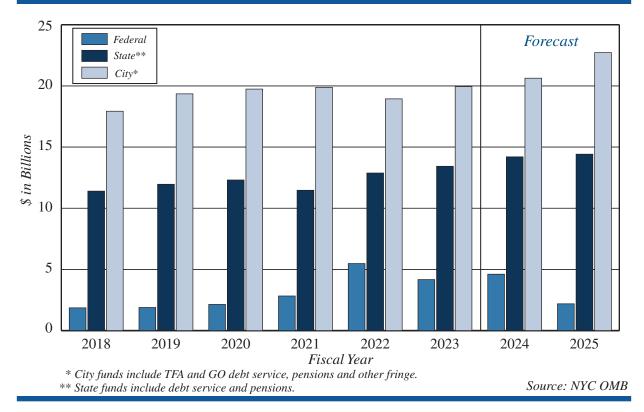

| 19,046,165   | 16,461,010   | 16,776,619   | (2,269,546)   | 315,609     |
| Personnel (includes FTEs at fiscal year-e | nd)                                       |              |              |              |               |             |
| City                                      | 105,158                                   | 112,972      | 113,213      | 113,215      | 243           | 2           |
| Non-City                                  | 36,436                                    | 39,413       | 38,524       | 38,521       | (892)         | (3)         |
| Total                                     | 141,594                                   | 152,385      | 151,737      | 151,736      | (649)         | (1)         |

### FUNDING SOURCES 2018 - 2025



### New York City Public School Enrollment School Year 2021-2025

|                                  | 2021<br>Actual | 2022<br>Actual | 2023<br>Actual | 2024<br>Projections | 2025<br>Projections |
|----------------------------------|----------------|----------------|----------------|---------------------|---------------------|
| <b>DOE Facilities Enrollment</b> |                |                |                |                     |                     |
| General Education*               | 712,495        | 662,835        | 649,380        | 651,220             | 654,302             |
| Special Education**              | 154,783        | 155,124        | 154,353        | 157,464             | 159,786             |
| Full Day Pre-K***                | 26,553         | 27,032         | 2