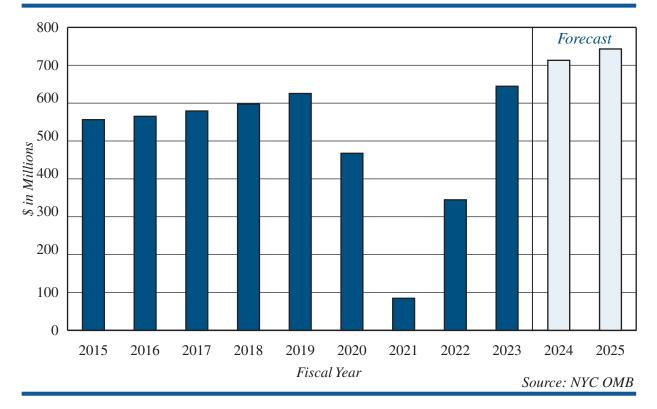

impacted by cannabis prohibition. Over one hundred licenses were awarded state-wide after this initial general application window, with 64 of the licenses for dispensaries. In total, there are approximately 40 licensed dispensaries already open in the City with new locations opening weekly. This near three-fold increase of dispensaries serving the City since January is expected to significantly boost revenues in the last quarter of the year.

**2025 Forecast:** Cannabis tax revenue is forecast at \$10 million in 2025 as dispensaries gradually open to meet the expected demand while facing competition from illegal, unlicensed sellers.

Cannabis tax is forecast to grow by an average of 49.0 percent per year from 2026 to 2028 as the market matures.

## **HOTEL TAX**

# HOTEL TAX 2015 - 2025



The hotel room occupancy tax is projected to account for 1.0 percent of tax revenue in 2025, or \$743 million.

**2024 Forecast:** Hotel tax revenue is forecast at \$713 million, a 10.6 percent growth over the prior year, and up \$16 million from the January 2024 Financial Plan. Collections year-to-date through March (reflecting June through February activity) grew 10.1 percent over the prior year, driven by an approximately 9 percent increase in room rates and a 5 percent increase in occupancy. Collections through the remainder of the fiscal year are forecast to grow 12.0 percent over the same prior year period, as room rates and occupancy remain elevated. Demand for hotel rooms continues to improve with the number of visitors anticipated to return just short of 2019 levels, as the City