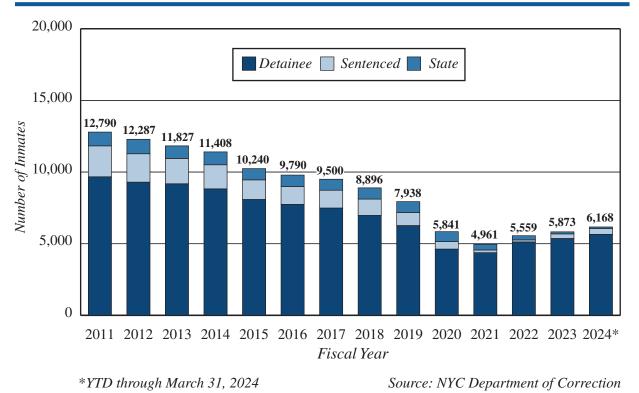

Inventories are expected to expand gradually, boosting home sales, but it may take time to return to pre-pandemic levels. Net new inventory – defined as the change in total inventory over the month plus the number of homes sold in the previous month – has consistently remained below pre-pandemic levels every month since September 2022. In March, the number of homes added to the market was just under 81 percent of March's pre-pandemic average, a decline from 96 percent in February. This shortage poses a challenge for sales recovery, as listings are not lingering on the market. Median days on the market decreased by 12 days in March compared to the previous year, despite higher interest rates.