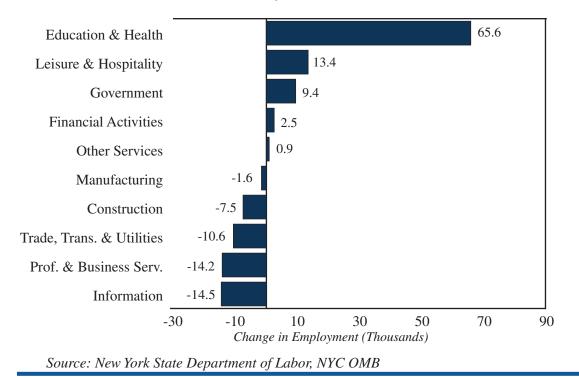

New York City's labor market is normalizing – almost four years after the onset of the Covid-19 pandemic disruption. The City's unemployment rate has stabilized, remaining around five percent since January 2023. The labor force participation rate reached a record high of 62 percent in March 2024. New York City continues to add jobs, albeit at a slower pace than in previous years. In the first quarter of 2024, private employment grew by 0.8 percent on an annual basis, the slowest quarter of year-over-year job growth since 2021. Additionally, tight financial conditions continue to impede the growth of average private wages, which fell 0.4 percent through the third quarter of 2023. The labor market is forecasted to improve in 2024 as the Fed cuts interest rates in the second half of the year.