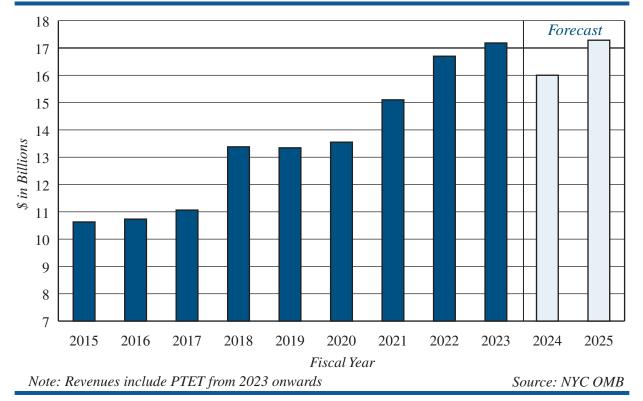

rcial mortgages is forecast to decline 43.9 percent in 2024. Similar to commercial RPTT, this reflects the uncertainty present in the commercial office market.

**2025 Forecast:** Mortgage recording tax revenue is forecast at \$687 million, growth of 18.9 percent from the current year, a \$69 million increase over the January 2024 Financial Plan.

Revenue from residential mortgage recordings is forecast to grow 31.2 percent in 2024, reflecting a return to more stable levels. Residential MRT is forecast to average 14.0 percent growth from 2026 through 2028. Commercial MRT revenue is forecast to decline 43.9 percent in 2025, reflecting a slowdown in commercial real estate transactions. Commercial MRT is forecast to average 5.3 percent growth from 2026 through 2028.

# PERSONAL INCOME TAX





In 2025, revenues for the personal income tax (PIT) and the pass-through entity tax (PTET) combined are forecast to be \$17.284 billion, accounting for 22.6 percent of total tax revenues.

**2024 Forecast:** The personal income tax and the pass-through entity tax are forecast to be \$16.001 billion for 2024 with a year-over-year decline of 6.9 percent, unchanged from the January 2024 Financial Plan. The 6.9 percent decline is partially due to unusual shifts in collections caused by the introduction of the PTET and less a reflection of economic weakness. After accounting for the shifting of these payments, moderate wage growth is offset by weakness in non-wage income.

Year-to-date through March, withholding collections are up 5.3 percent, with the forecast for the entire year set to grow