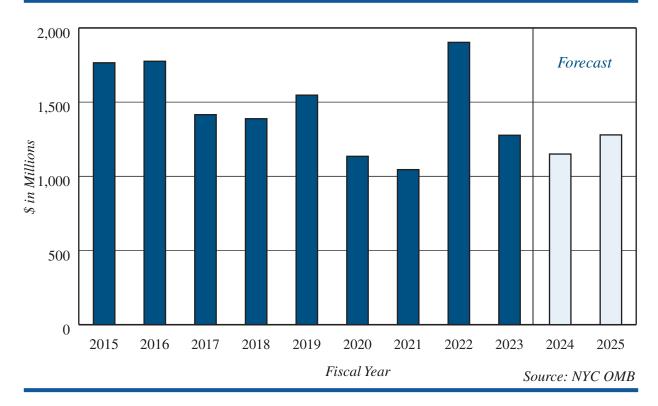

23.4 percent in March 2024, more than double the 11.3 percent in March 2020. Yet, the impact of higher vacancy rates on commercial rent tax revenue has not been reflected in collections, considering the longer time frame on commercial leases and a high concentration of contributions from a few high liability taxpayers.

**2025 Forecast:** Commercial rent tax revenue in 2025 is forecast at \$939 million, a 2.6 percent growth over 2024 and unchanged from the January 2024 Financial Plan.

While there are still substantial risks within the commercial office real estate market that will take time to work out, the commercial rent tax forecast is expected to have an average growth of 1.4 percent from 2026 to 2028.

## **REAL PROPERTY TRANSFER TAX**

# **REAL PROPERTY TRANSFER TAX 2015 - 2025**



The real property transfer tax (RPTT) is projected to account for 1.7 percent of total tax revenue in 2025, or \$1.279 billion.

**2024 Forecast:** Real property transfer tax revenue is forecast at \$1.150 billion, a decline of 9.9 percent from the prior year, and \$94 million above the January 2024 Financial Plan.

Revenue from residential transactions is forecast to decline 12 percent in 2024. The current forecast reflects a slowing of the real estate market in part due to an increase in interest rates. The 2024 forecast reflects a slowdown in transaction volume as higher interest rates contribute to a lack of inventory as homeowners who bought or refinanced with low interest rates are now reluctant to sell their homes and buy another with a higher interest rate mortgage.

Revenue from