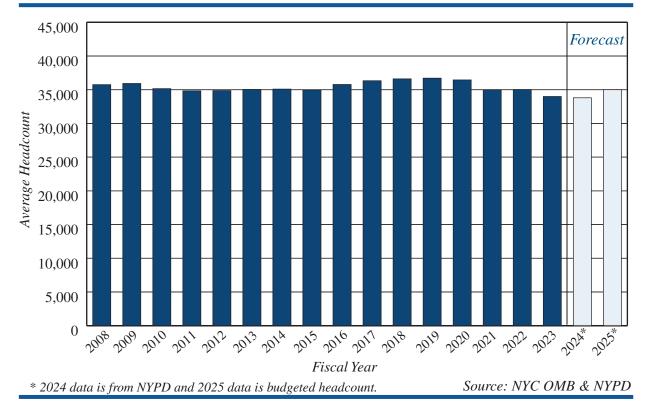

Inventories are expected to expand gradually, boosting home sales, but it may take time to return to pre-pandemic levels. Net new inventory – defined as the change in total inventory over the month plus the number of homes sold in the previous month – has consistently remained below pre-pandemic levels every month since September 2022. In March, the number of homes added to the market was just under 81 percent of March's pre-pandemic average, a decline from 96 percent in February. This shortage poses a challenge for sales recovery, as listings are not lingering on the market. Median days on the market decreased by 12 days in March compared to the previous year, despite higher interest rates.