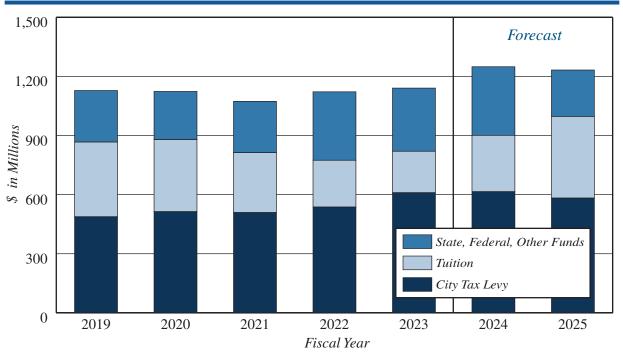

ive are appointed by the Mayor with the advice and consent of the New York State Senate, and two (the chairpersons of the Faculty and Student Senates) serve as ex-officio members.

CUNY is the largest municipal university system in the United States. More than 80 percent of the University's graduates stay in New York, contributing to all aspects of the City's economic, civic, and cultural life and diversifying the City's workforce in every sector. The University's historic mission continues to this day: provide a public first-rate education to all students, regardless of means or background. In 2024, CUNY serves more than 233,000 degree-seeking students with approximately 158,000 in the senior colleges and 75,000 in the community colleges as well as 220,000 continuing education students.



## **COMMUNITY COLLEGE EXPENDITURES BY SOURCE 2019 - 2025**

\* Funding which supports senior college and Hunter Campus Schools activities is not included here. Other Categorical and intra-city revenues are also excluded. City tax levy includes pension contributions which are budgeted in the Pension Agency and Collective Bargaining, Medicare Part B and Stabilization Fund contributions which are budgeted in the Miscellaneous Agency. Tuition includes Tuition and Fees. State and Federal dollars are combined and include Community Development funds. Source: NYC OMB

#### **Financial Review**

The City University of New York's 2025 Executive Budget totals \$1,290.7 million, a net decrease of \$113.8 million from the 2024 forecast of \$1,404.5 million. The senior college lump sum appropriation