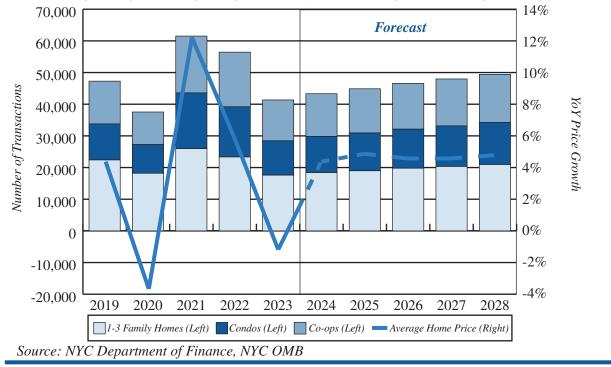

The cautious stance of the Federal Reserve dampened the outlook for the NYC housing market, which is now expected to have a more prolonged recovery. With many homeowners still locked into low mortgage rates, the market found itself lacking both supply and demand. As a result, home sales witnessed a notable decline across all housing types in 2023, while prices were relatively stable. Although sales are anticipated to gradually increase, the recovery faces significant challenges as the number of homes for sale in the City remains low. Prices are forecasted to grow at a rate between four and five percent throughout the remainder of the projection period. Meanwhile, rents rose sharply in 2023 and are projected to grow at an elevated rate this year as demand for this market remains strong.