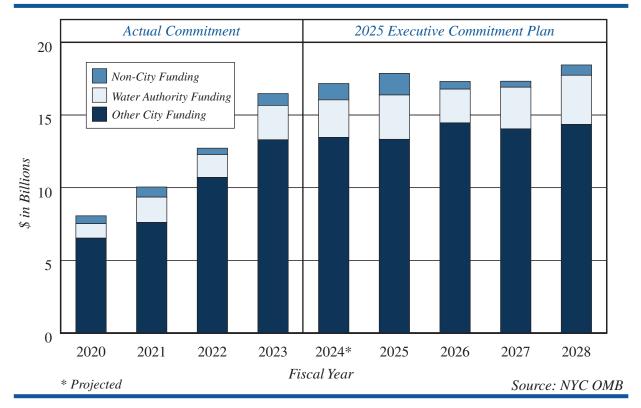

718.6 million from the Federal government, \$274.4 million from the State, and private funds of \$152.4 million. Hospitals programs anticipate receiving \$485.7 million in Federal funding over the 2025-2028 period. Parks programs are projected to receive \$397.7 million over the 2025-2028 period, with \$315.5 million from the Federal government, \$54.6 million from private funds, and \$27.5 million from the State. Environmental Protection programs anticipate receiving \$392.8 million over the 2025-2028 period, with \$186.7 million from the Federal government, \$169.0 million from the State, and \$37.1 million from private funds. Housing programs are projected to receive \$160.0 million in Federal funding over the 2025-2028 period.

### FY 2020 - 2028 CAPITAL COMMITMENTS BY FUNDING SOURCE



### The Capital Program since 2020

The table below illustrates the changes in the size of the City's capital program over the 2020-2023 period.

### FY 2020-2023 COMMITMENTS (\$ in Millions)

|                                    | · · · · · ·   |              |               |              |               |              |               |           |
|------------------------------------|---------------|--------------|---------------|--------------|---------------|--------------|---------------|-----------|
|                                    | 20            | 20           | 1             | 2021         | 2             | 2022         | 2             | .023      |
|                                    | City<br>Funds | All<br>Funds | City<br>Funds | All<br>Funds | City<br>Funds | All<br>F