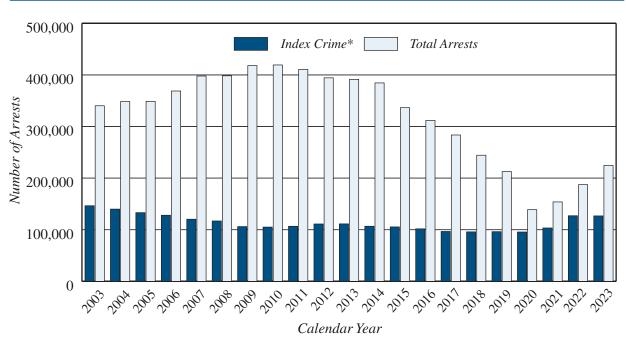

Inventories are expected to expand gradually, boosting home sales, but it may take time to return to pre-pandemic levels. Net new inventory – defined as the change in total inventory over the month plus the number of homes sold in the previous month – has consistently remained below pre-pandemic levels every month since September 2022. In March, the number of homes added to the market was just under 81 percent of March's pre-pandemic average, a decline from 96 percent in February. This shortage poses a challenge for sales recovery, as listings are not lingering on the market. Median days on the market decreased by 12 days in March compared to the previous year, despite higher interest rates.