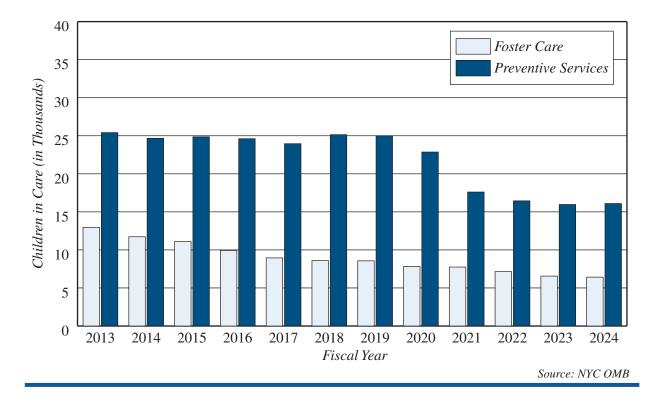

#### The City of New York Executive Budget Fiscal Year 2025

Eric Adams, Mayor

Mayor's Office of Management and Budget Jacques Jiha, Ph.D., Director