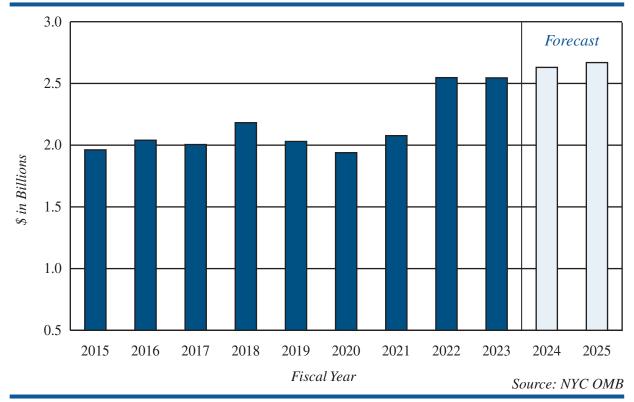

We have already spent \$4.3 billion to house, feed, and compassionately care for more than 194,000 asylum seekers since the spring of 2022. Despite taking steps to reduce costs by \$2.3 billion, we anticipate migrant-related needs will be nearly \$10 billion over just three fiscal years, with the city covering just over two-thirds of this amount.