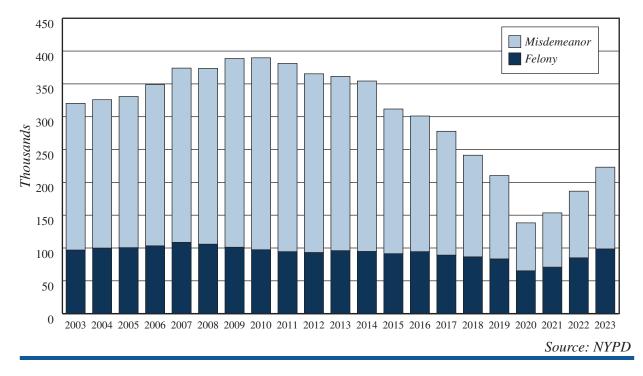

Inventories are expected to expand gradually, boosting home sales, but it may take time to return to pre-pandemic levels. Net new inventory – defined as the change in total inventory over the month plus the number of homes sold in the previous month – has consistently remained below pre-pandemic levels every month since September 2022. In March, the number of homes added to the market was just under 81 percent of March's pre-pandemic average, a decline from 96 percent in February. This shortage poses a challenge for sales recovery, as listings are not lingering on the market. Median days on the market decreased by 12 days in March compared to the previous year, despite higher interest rates.