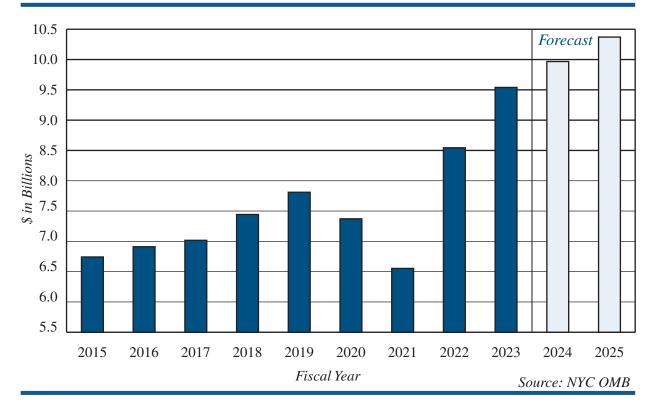

We have already spent \$4.3 billion to house, feed, and compassionately care for more than 194,000 asylum seekers since the spring of 2022. Despite taking steps to reduce costs by \$2.3 billion, we anticipate migrant-related needs will be nearly \$10 billion over just three fiscal years, with the city covering just over two-thirds of this amount.