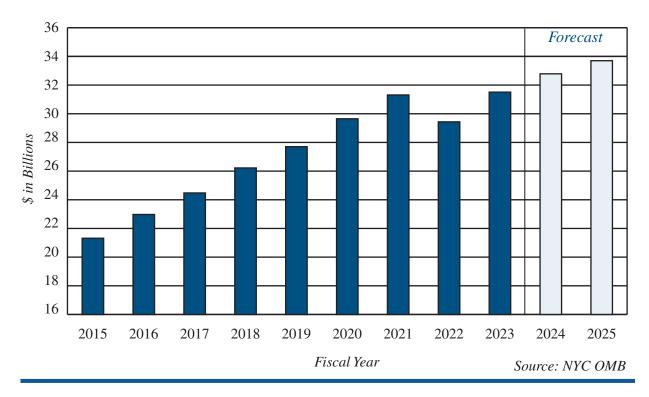

We have already spent \$4.3 billion to house, feed, and compassionately care for more than 194,000 asylum seekers since the spring of 2022. Despite taking steps to reduce costs by \$2.3 billion, we anticipate migrant-related needs will be nearly \$10 billion over just three fiscal years, with the city covering just over two-thirds of this amount.