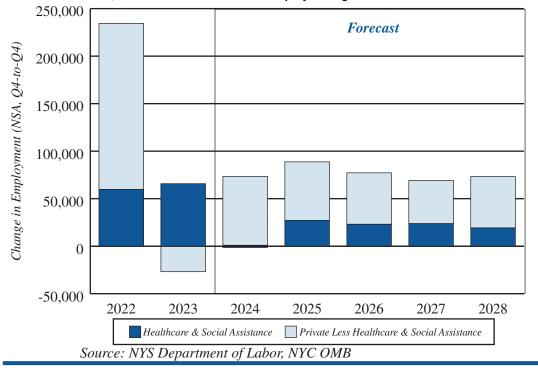

New York City's labor market is normalizing – almost four years after the onset of the Covid-19 pandemic disruption. The City's unemployment rate has stabilized, remaining around five percent since January 2023. The labor force participation rate reached a record high of 62 percent in March 2024. New York City continues to add jobs, albeit at a slower pace than in previous years. In the first quarter of 2024, private employment grew by 0.8 percent on an annual basis, the slowest quarter of year-over-year job growth since 2021. Additionally, tight financial conditions continue to impede the growth of average private wages, which fell 0.4 percent through the third quarter of 2023. The labor market is forecasted to improve in 2024 as the Fed cuts interest rates in the second half of the year.