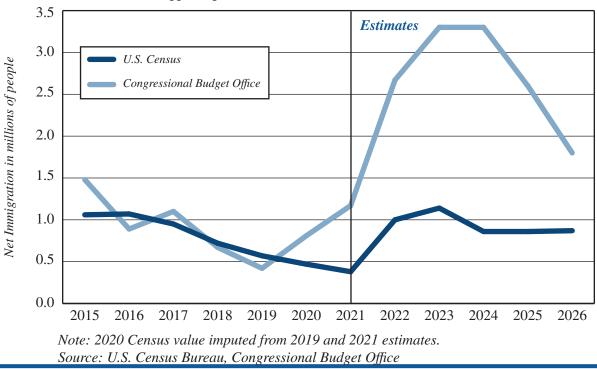

#### **Overview**

The U.S. economy continues to show remarkable resilience despite the Federal Reserve's (Fed) efforts to subdue inflation pressures through higher interest rates. In 2023, the Fed's strategy appeared to be effective as labor markets decelerated and inflation indicators receded towards the Fed's target. However, recent employment data reveals a rebound in the job market, which has helped support vigorous consumption growth. Growing household wealth due to strong equity price appreciation and stable real estate values has likewise supported growth. Part of the explanation for this unexpected strength is that the national labor force and population are likely growing faster than expected due to strong immigration flows. Likewise, fiscal policy has been mildly accommodative, with ongoing spending for infrastructure, semiconductor, and electric battery investment. It is expected that above-average growth will continue in 2024, with the economy expanding 2.5 percent before slowing to 1.4 percent growth in 2025.