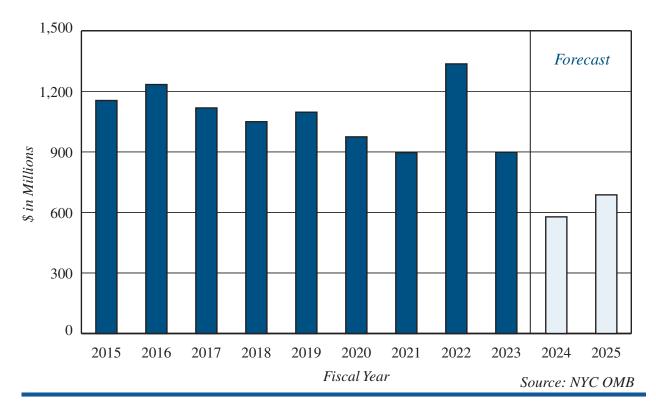

are anticipated to decline during the second half of calendar year 2024.

Although nowhere near pre-pandemic highs, commercial revenue in 2025 is expected to be 4.9 percent higher than in 2024. As post-pandemic-era trends, including higher interest rates, begin to moderate, commercial property revenue is expected to settle at a new normal that reflects new work arrangements and retail trends.

Residential revenue is also forecast to grow in 2025 at a rate of 15.3 percent, reflecting an increase in activity from the pent-up demand as interest rates drop. Growth averages 7.0 percent in the out-years as the residential market stabilizes.

Total RPTT revenue growth is expected to average 4.5 percent from 2026 through 2028.

## **MORTGAGE RECORDING TAX**

# MORTGAGE RECORDING TAX 2015 - 2025



The mortgage recording tax (MRT) is projected to account for 0.9 percent of total tax revenue in 2025, or \$687 million.

**2024 Forecast:** Mortgage recording tax revenue is forecast at \$578 million for 2024, a decline of 35.6 percent from the prior year and \$66 million above the January 2024 Financial Plan.

This decline mirrors the changes seen in the residential and commercial RPTT forecast. Revenue from residential mortgages is forecast to decline 26.0 percent in 2024. High interest rates have led to a decrease in refinancing as well as new mortgage activity. Revenue from commercial mortgages is forecast to decline 43.9 percent in 2024. Similar to commercial RPTT, this reflects the uncertainty present in the commercial office market.

**2025 Forecast:** Mortgage recording tax reve