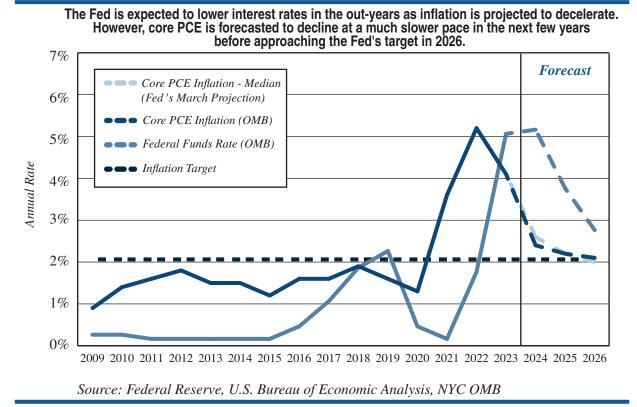

Despite progress on slowing inflation, the Fed kept its key interest rate unchanged in March and continued to reduce its asset holdings as part of its quantitative tightening policy. The Fed's tightening policy has so far achieved some of its objectives, such as slowing down interest-sensitive sectors and bringing the labor market into better balance. However, inflationary data show that prices remain above the Fed's two percent target and are stickier than the Fed initially anticipated. The Fed acknowledges the potential risks of elevated rates on economic activity in the longer run and is open to policy adjustments as officials assess incoming data.

New York City's labor market is normalizing – almost four years after the onset of the Covid-19 pandemic disruption. The City's unemployment rate has stabilized, remaining around five percent since January 2023. The labor force participation rate reached a record high of 62 percent in March 2024. New York City continues to add jobs, albeit at a slower pace than in previous years. In the first quarter of 2024, private employment grew by 0.8 percent on an annual basis, the slowest quarter of year-over-year job growth since 2021. Additionally, tight financial conditions continue to impede the growth of average private wages, which fell 0.4 percent through the third quarter of 2023. The labor market is forecasted to improve in 2024 as the Fed cuts interest rates in the second half of the year.