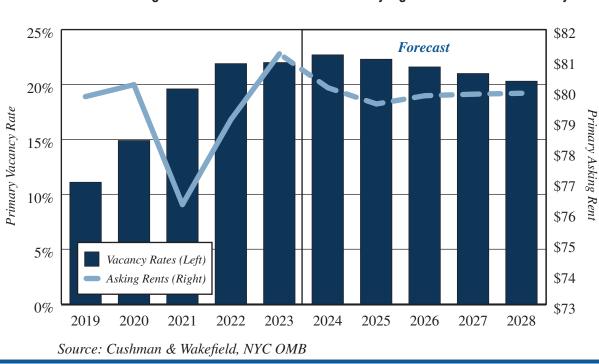

The commercial office sector remains in a state of flux, driven by widespread adoption of remote work arrangements, resulting in a surge of vacant space. Despite yearly upticks in both leasing activity and occupied space, the vacancy rate continues to set record highs as new inventory outpaces renewals and new signings. Asking rents, while resilient, are skewed by higher-priced inventory. With reduced projections for new office buildings, asking rents are anticipated to decline before stabilizing. While office-to-residential conversions are still being widely discussed, and there exist some projects in the pipeline, actual implementation remains challenging.