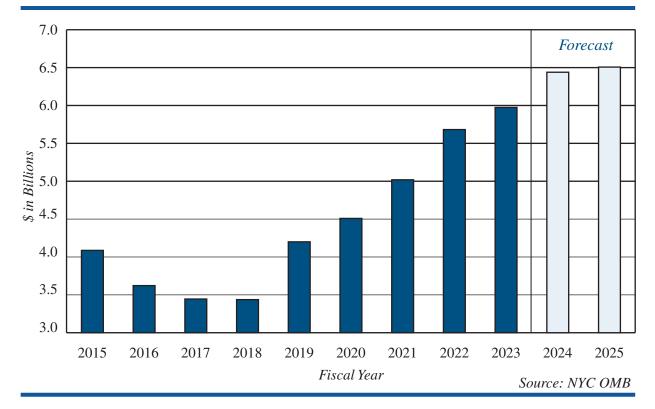

80 | \$13,344 | \$13,551  | \$15,268 | \$16,698 | \$14,796 | \$14,279          | \$15,425          |
| PTET                            |          |          |          |          |          |           |          |          | 2,387    | 1,722             | 1,859             |
| Less TFA Retention              |          |          |          |          |          |           |          |          |          |                   |                   |
| Total                           | \$10,629 | \$10,733 | \$11,064 | \$13,380 | \$13,344 | \$13,551  | \$15,268 | \$16,698 | \$17,183 | \$16,001          | \$17,284          |

1 Includes extension payments.

2 Offsets, charges, assessments less City audits.

f = Forecast.

Totals may not add due to rounding.

## **BUSINESS CORPORATION TAX**





The business corporation tax is forecast to account for 8.5 percent of the total tax revenue in 2025, or \$6.507 billion.

**2024 Forecast:** Business corporation tax revenues are forecast to grow 7.8 percent to \$6.439 billion in 2024, an increase of \$187 million over the January 2024 Financial Plan. The forecast year-over-year increase is derived from strong year-to-date collections, especially from the finance sector.

Year-to-date through March, net business corporation tax collections are up 12.0 percent over the prior year. Both finance and non-finance sectors contributed to the overall robustness in collections. Following a dip in 2023, the finance sector saw a 15.7 percent surge year-to-date through February in 2024. Non-finance sectors recorded a more subdued upward trend, incr