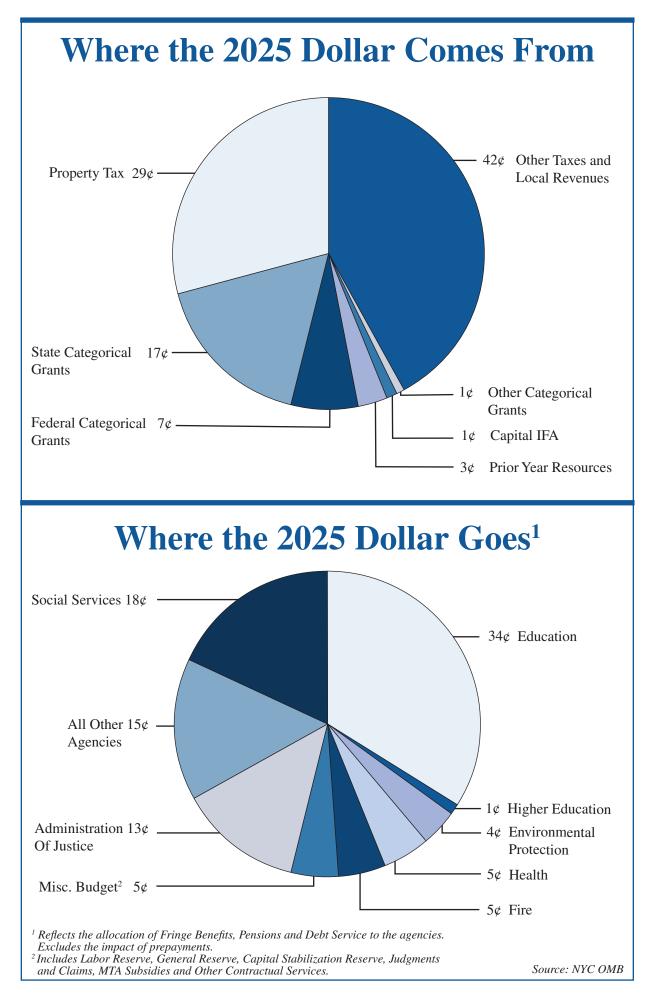

The following tables detail the changes since the January 2024 Financial Plan and the revenues and expenditures for the five-year financial plan.

| City Funds (\$ in Millions)                  |             |             |           |           |           |  |  |  |
|----------------------------------------------|-------------|-------------|-----------|-----------|-----------|--|--|--|
|                                              | FY 2024     | FY 2025     | FY 2026   | FY 2027   | FY 2028   |  |  |  |
| Gap to be Closed -                           |             |             |           |           |           |  |  |  |
| January 2024 Financial Plan                  | <b>\$</b> — | <b>\$</b> — | \$(5,150) | \$(5,117) | \$(6,043) |  |  |  |
| Revenue Changes:                             |             |             |           |           |           |  |  |  |
| Tax Revenues                                 | \$619       | \$1,686     | \$1,011   | \$1,041   | \$1,207   |  |  |  |
| Non-Tax Revenues                             | _           | 77          | 45        | 45        | 45        |  |  |  |
| Water Rental Payment                         | _           | (6)         | 313       | 325       | 369       |  |  |  |
| State Budget Impact                          | —           | (38)        | (150)     | (150)     | (113)     |  |  |  |
| Total Revenue Changes                        | \$619       | \$1,719     | \$1,219   | \$1,261   | \$1,508   |  |  |  |
| Expense Changes:                             |             |             |           |           |           |  |  |  |
| Agency Expense Changes                       | \$858       | \$1,831     | \$822     | \$843     | \$908     |  |  |  |
| PEG - Expense                                | (40)        | (1)         | (2)       | (2)       | (2)       |  |  |  |
| PEG - Restorations                           | 7           | 70          | 84        | 86        | 87        |  |  |  |
| PEG - Asylum Seekers                         | (461)       | (125)       |           | _         |           |  |  |  |
| Asylum Seekers                               | 449         |             | 500       | 500       | _         |  |  |  |
| State Budget Impact                          | _           | 41          | 41        | 41        | 41        |  |  |  |
| Labor Reserves                               | (170)       | _           | _         | _         | _         |  |  |  |
| Debt Service                                 | (183)       | 62          | 77        | 128       | 176       |  |  |  |
| Total Expense Changes                        | \$460       | \$1,878     | \$1,522   | \$1,596   | \$1,210   |  |  |  |
| Gap to be Closed Before Prepayments          | \$159       | \$(159)     | \$(5,453) | \$(5,452) | \$(5,745) |  |  |  |
| FY 2024 Prepayment                           | (159)       | 159         | _         | _         | _         |  |  |  |
| Gap to be Closed - April 2024 Financial Plan | <b>\$</b> — | <b>\$</b> — | \$(5,453) | \$(5,452) | \$(5,745) |  |  |  |
| Total Asylum Seekers Plan                    |             |             |           |           |           |  |  |  |
| City Funds                                   | \$2,287     | \$3,436     | \$3,000   | \$2,000   | \$—       |  |  |  |
| State Funds                                  | 1,312       | 1,312       | 1,000     | 1,000     | _         |  |  |  |
| Federal Funds                                | 157         |             |           | —         | —         |  |  |  |
| Total                                        | \$3,756     | \$4,748     | \$4,000   | \$3,000   | \$—       |  |  |  |

| (\$ in Millions)                                                                                                                                                                                                                                            |                                                         |                                                          |                                                                                                                                                                                                                                                                                                                                                                                                                                                                                                                                                                                                                                                                                                                                                                                                                                                                                                                                                                                                                                                                                                                                                                                                                                                                                                                                                                                                                                                                                                                                                                                                                                                                                                                                                                                                                                                                                                                                                                                                                                                                                                                                                                                                                                                                                                                                                                                                                                                                                                                                                                                                                                                                                                                                       |                                                   |                                                    |  |  |
|-------------------------------------------------------------------------------------------------------------------------------------------------------------------------------------------------------------------------------------------------------------|---------------------------------------------------------|----------------------------------------------------------|---------------------------------------------------------------------------------------------------------------------------------------------------------------------------------------------------------------------------------------------------------------------------------------------------------------------------------------------------------------------------------------------------------------------------------------------------------------------------------------------------------------------------------------------------------------------------------------------------------------------------------------------------------------------------------------------------------------------------------------------------------------------------------------------------------------------------------------------------------------------------------------------------------------------------------------------------------------------------------------------------------------------------------------------------------------------------------------------------------------------------------------------------------------------------------------------------------------------------------------------------------------------------------------------------------------------------------------------------------------------------------------------------------------------------------------------------------------------------------------------------------------------------------------------------------------------------------------------------------------------------------------------------------------------------------------------------------------------------------------------------------------------------------------------------------------------------------------------------------------------------------------------------------------------------------------------------------------------------------------------------------------------------------------------------------------------------------------------------------------------------------------------------------------------------------------------------------------------------------------------------------------------------------------------------------------------------------------------------------------------------------------------------------------------------------------------------------------------------------------------------------------------------------------------------------------------------------------------------------------------------------------------------------------------------------------------------------------------------------------|---------------------------------------------------|----------------------------------------------------|--|--|
|                                                                                                                                                                                                                                                             | FY 2024                                                 | FY 2025                                                  | FY 2026                                                                                                                                                                                                                                                                                                                                                                                                                                                                                                                                                                                                                                                                                                                                                                                                                                                                                                                                                                                                                                                                                                                                                                                                                                                                                                                                                                                                                                                                                                                                                                                                                                                                                                                                                                                                                                                                                                                                                                                                                                                                                                                                                                                                                                                                                                                                                                                                                                                                                                                                                                                                                                                                                                                               | FY 2027                                           | FY 2028                                            |  |  |
| Revenues<br>Taxes:                                                                                                                                                                                                                                          |                                                         |                                                          |                                                                                                                                                                                                                                                                                                                                                                                                                                                                                                                                                                                                                                                                                                                                                                                                                                                                                                                                                                                                                                                                                                                                                                                                                                                                                                                                                                                                                                                                                                                                                                                                                                                                                                                                                                                                                                                                                                                                                                                                                                                                                                                                                                                                                                                                                                                                                                                                                                                                                                                                                                                                                                                                                                                                       |                                                   |                                                    |  |  |
| General Property Tax<br>Other Taxes<br>Tax Audit Revenue                                                                                                                                                                                                    | \$32,786<br>40,014<br>847                               | \$33,700<br>42,121<br>773                                | \$34,306<br>42,650<br>773                                                                                                                                                                                                                                                                                                                                                                                                                                                                                                                                                                                                                                                                                                                                                                                                                                                                                                                                                                                                                                                                                                                                                                                                                                                                                                                                                                                                                                                                                                                                                                                                                                                                                                                                                                                                                                                                                                                                                                                                                                                                                                                                                                                                                                                                                                                                                                                                                                                                                                                                                                                                                                                                                                             | \$35,334<br>44,405<br>773                         | \$36,016<br>46,009<br>773                          |  |  |
| Subtotal - Taxes                                                                                                                                                                                                                                            | \$73,647                                                | \$76,594                                                 | \$77,729                                                                                                                                                                                                                                                                                                                                                                                                                                                                                                                                                                                                                                                                                                                                                                                                                                                                                                                                                                                                                                                                                                                                                                                                                                                                                                                                                                                                                                                                                                                                                                                                                                                                                                                                                                                                                                                                                                                                                                                                                                                                                                                                                                                                                                                                                                                                                                                                                                                                                                                                                                                                                                                                                                                              | \$80,512                                          | \$82,798                                           |  |  |
| Miscellaneous Revenues<br>Unrestricted Intergovernmental Aid<br>Less: Intra-City Revenues<br>Discellaneous A scient                                                                                                                                         | 8,644<br>17<br>(2,293)                                  | 8,126<br>(1,952)                                         | 7,997<br>(1,934)                                                                                                                                                                                                                                                                                                                                                                                                                                                                                                                                                                                                                                                                                                                                                                                                                                                                                                                                                                                                                                                                                                                                                                                                                                                                                                                                                                                                                                                                                                                                                                                                                                                                                                                                                                                                                                                                                                                                                                                                                                                                                                                                                                                                                                                                                                                                                                                                                                                                                                                                                                                                                                                                                                                      | 7,949<br>(1,931)                                  | 7,984<br>(1,931)                                   |  |  |
| Disallowances Against<br>Categorical Grants                                                                                                                                                                                                                 | (15)                                                    | (15)                                                     | (15)                                                                                                                                                                                                                                                                                                                                                                                                                                                                                                                                                                                                                                                                                                                                                                                                                                                                                                                                                                                                                                                                                                                                                                                                                                                                                                                                                                                                                                                                                                                                                                                                                                                                                                                                                                                                                                                                                                                                                                                                                                                                                                                                                                                                                                                                                                                                                                                                                                                                                                                                                                                                                                                                                                                                  | (15)                                              | (15)                                               |  |  |
| Subtotal - City Funds                                                                                                                                                                                                                                       | \$80,000                                                | \$82,753                                                 | \$83,777                                                                                                                                                                                                                                                                                                                                                                                                                                                                                                                                                                                                                                                                                                                                                                                                                                                                                                                                                                                                                                                                                                                                                                                                                                                                                                                                                                                                                                                                                                                                                                                                                                                                                                                                                                                                                                                                                                                                                                                                                                                                                                                                                                                                                                                                                                                                                                                                                                                                                                                                                                                                                                                                                                                              | \$86,515                                          | \$88,836                                           |  |  |
| Other Categorical Grants<br>Inter-Fund Revenues<br>Federal Categorical Grants<br>State Categorical Grants                                                                                                                                                   | 1,151<br>747<br>12,734<br>19,910                        | 1,106<br>761<br>7,855<br>19,147                          | 1,104<br>770<br>7,212<br>18,892                                                                                                                                                                                                                                                                                                                                                                                                                                                                                                                                                                                                                                                                                                                                                                                                                                                                                                                                                                                                                                                                                                                                                                                                                                                                                                                                                                                                                                                                                                                                                                                                                                                                                                                                                                                                                                                                                                                                                                                                                                                                                                                                                                                                                                                                                                                                                                                                                                                                                                                                                                                                                                                                                                       | 1,104<br>770<br>7,147<br>18,953                   | 1,104<br>770<br>7,225<br>18,105                    |  |  |
| Total Revenues                                                                                                                                                                                                                                              | \$114,542                                               | \$111,622                                                | \$111,755                                                                                                                                                                                                                                                                                                                                                                                                                                                                                                                                                                                                                                                                                                                                                                                                                                                                                                                                                                                                                                                                                                                                                                                                                                                                                                                                                                                                                                                                                                                                                                                                                                                                                                                                                                                                                                                                                                                                                                                                                                                                                                                                                                                                                                                                                                                                                                                                                                                                                                                                                                                                                                                                                                                             | \$114,489                                         | \$116,040                                          |  |  |
| Expenditures<br>Personal Service:<br>Salaries and Wages<br>Pensions<br>Fringe Benefits <sup>1</sup><br>Subtotal – Personal Service                                                                                                                          | \$32,689<br>9,355<br>13,310<br>\$55,354                 | \$32,721<br>10,379<br>14,139<br>\$57,239                 | \$33,732<br>10,801<br>14,876<br>\$59,409                                                                                                                                                                                                                                                                                                                                                                                                                                                                                                                                                                                                                                                                                                                                                                                                                                                                                                                                                                                                                                                                                                                                                                                                                                                                                                                                                                                                                                                                                                                                                                                                                                                                                                                                                                                                                                                                                                                                                                                                                                                                                                                                                                                                                                                                                                                                                                                                                                                                                                                                                                                                                                                                                              | \$34,749<br>10,926<br>15,452<br>\$61,127          | \$35,709<br>11,867<br>16,060                       |  |  |
| Other Than Personal Service:<br>Medical Assistance<br>Public Assistance<br>All Other                                                                                                                                                                        | 6,176<br>2,467<br>46,860                                | 6,743<br>1,650<br>42,191                                 | 6,583<br>1,650<br>41,112                                                                                                                                                                                                                                                                                                                                                                                                                                                                                                                                                                                                                                                                                                                                                                                                                                                                                                                                                                                                                                                                                                                                                                                                                                                                                                                                                                                                                                                                                                                                                                                                                                                                                                                                                                                                                                                                                                                                                                                                                                                                                                                                                                                                                                                                                                                                                                                                                                                                                                                                                                                                                                                                                                              | 6,733<br>2,000<br>40,945                          | \$63,636<br>6,883<br>2,463<br>38,843               |  |  |
| Subtotal – Other Than<br>Personal Service                                                                                                                                                                                                                   | \$55,503                                                | \$50,584                                                 | \$49,345                                                                                                                                                                                                                                                                                                                                                                                                                                                                                                                                                                                                                                                                                                                                                                                                                                                                                                                                                                                                                                                                                                                                                                                                                                                                                                                                                                                                                                                                                                                                                                                                                                                                                                                                                                                                                                                                                                                                                                                                                                                                                                                                                                                                                                                                                                                                                                                                                                                                                                                                                                                                                                                                                                                              | \$49,678                                          | \$48,189                                           |  |  |
| Debt Service <sup>1,2</sup><br>FY 2023 Budget Stabilization and<br>Discretionary Transfers <sup>1</sup><br>FY 2024 Budget Stabilization <sup>2</sup><br>Capital Stabilization Reserve<br>General Reserve<br>Less: Intra-City Expenses<br>Total Expenditures | 7,469<br>(5,479)<br>3,938<br>50<br>(2,293)<br>\$114,542 | 8,239<br>(3,938)<br>250<br>1,200<br>(1,952)<br>\$111,622 | 8,938<br><br>250<br>1,200<br>(1,934)<br>\$117,208                                                                                                                                                                                                                                                                                                                                                                                                                                                                                                                                                                                                                                                                                                                                                                                                                                                                                                                                                                                                                                                                                                                                                                                                                                                                                                                                                                                                                                                                                                                                                                                                                                                                                                                                                                                                                                                                                                                                                                                                                                                                                                                                                                                                                                                                                                                                                                                                                                                                                                                                                                                                                                                                                     | 9,617<br><br>250<br>1,200<br>(1,931)<br>\$119,941 | 10,441<br><br>250<br>1,200<br>(1,931)<br>\$121,785 |  |  |
| Gap To Be Closed                                                                                                                                                                                                                                            | \$ <u> </u>                                             | \$ <u></u>                                               | \$(5,453)                                                                                                                                                                                                                                                                                                                                                                                                                                                                                                                                                                                                                                                                                                                                                                                                                                                                                                                                                                                                                                                                                                                                                                                                                                                                                                                                                                                                                                                                                                                                                                                                                                                                                                                                                                                                                                                                                                                                                                                                                                                                                                                                                                                                                                                                                                                                                                                                                                                                                                                                                                                                                                                                                                                             | \$(5,452)                                         | \$(5,745)                                          |  |  |
|                                                                                                                                                                                                                                                             | Ψ.                                                      | Ψ.                                                       | <i>((),(),(),(),(),(),(),(),(),(),(),(),(),(),(),(),(),(),(),(),(),(),(),(),(),(),(),(),(),(),(),(),(),(),(),(),(),(),(),(),(),(),(),(),(),(),(),(),(),(),(),(),(),(),(),(),(),(),(),(),(),(),(),(),(),(),(),(),(),(),(),(),(),(),(),(),(),(),(),(),(),(),<i>(),(),(),<i>(),(),(),<i>(),(),<i>(),(),<i>(),(),<i>(),(),<i>(),<i>(),(),<i>(),<i>(),<i>(),<i>(),<i>(),<i>(),<i>(),<i>(),<i>(),<i>(),<i>(),<i>(),<i>(),<i>(),<i>(),<i>(),<i>(),<i>(),<i>(),<i>(),<i>(),<i>(),<i>(),<i>(),<i>(),<i>(),<i>(),<i>(),<i>(),<i>(),<i>(),<i>(),<i>(),<i>(),<i>(),<i>(),<i>(),<i>(),<i>(),<i>(),<i>(),<i>(),<i>(),<i>(),<i>(),<i>(),<i>(),<i>(),<i>(),<i>(),<i>(),<i>(),<i>(),<i>(),<i>(),<i>(),<i>(),<i>(),<i>(),<i>(),<i>(),<i>(),<i>(),<i>(),<i>(),<i>(),<i>(),<i>(),<i>(),<i>(),<i>(),<i>(),<i>(),<i>(),<i>(),<i>(),<i>(),<i>(),<i>(),<i>(),<i>(),<i>(),<i>(),<i>(),<i>(),<i>(),<i>(),<i>(),<i>(),<i>(),<i>(),<i>(),<i>(),<i>(),<i>(),<i>(),<i>(),<i>(),<i>(),<i>(),<i>(),<i>(),<i>(),<i>(),<i>(),<i>(),<i>(),<i>(),<i>(),<i>(),<i>(),<i>(),<i>(),<i>(),<i>(),<i>(),<i>(),<i>(),<i>(),<i>(),<i>(),<i>(),<i>(),<i>(),<i>(),<i>(),<i>(),<i>(),<i>(),<i>(),<i>(),<i>(),<i>(),<i>(),<i>(),<i>(),<i>(),<i>(),<i>(),<i>(),<i>(),<i>(),<i>(),<i>(),<i>(),<i>(),<i>(),<i>(),<i>(),<i>(),<i>(),<i>(),<i>(),<i>(),<i>(),<i>(),<i>(),<i>(),<i>(),<i>(),<i>(),<i>(),<i>(),<i>(),<i>(),<i>(),<i>(),<i>(),<i>(),<i>(),<i>(),<i>(),<i>(),<i>(),<i>(),<i>(),<i>(),<i>(),<i>(),<i>(),<i>(),<i>(),<i>(),<i>(),<i>(),<i>(),<i>(),<i>(),<i>(),<i>(),<i>(),<i>(),<i>(),<i>(),<i>(),<i>(),<i>(),<i>(),<i>(),<i>(),<i>(),<i>(),<i>(),<i>(),<i>(),<i>(),<i>(),<i>(),<i>(),<i>(),<i>(),<i>(),<i>(),<i>(),<i>(),<i>(),<i>(),<i>(),<i>(),<i>(),<i>(),<i>(),<i>(),<i>(),<i>(),<i>(),<i>(</i></i></i></i></i></i></i></i></i></i></i></i></i></i></i></i></i></i></i></i></i></i></i></i></i></i></i></i></i></i></i></i></i></i></i></i></i></i></i></i></i></i></i></i></i></i></i></i></i></i></i></i></i></i></i></i></i></i></i></i></i></i></i></i></i></i></i></i></i></i></i></i></i></i></i></i></i></i></i></i></i></i></i></i></i></i></i></i></i></i></i></i></i></i></i></i></i></i></i></i></i></i></i></i></i></i></i></i></i></i></i></i></i></i></i></i></i></i></i></i></i></i></i></i></i></i></i></i></i></i></i></i></i></i></i></i></i></i></i></i></i></i></i></i></i></i></i></i></i></i></i></i></i></i></i></i></i></i></i></i></i></i></i></i></i></i></i></i></i></i></i></i></i></i></i></i></i></i></i></i></i></i></i></i></i></i></i></i></i></i></i></i></i></i></i></i></i></i></i></i></i></i></i></i></i></i></i></i></i></i></i></i></i></i></i></i></i></i></i></i></i></i></i></i></i></i></i></i></i></i></i></i></i></i></i></i> | <i>(c)</i>                                        | <i>(0,1,10)</i>                                    |  |  |