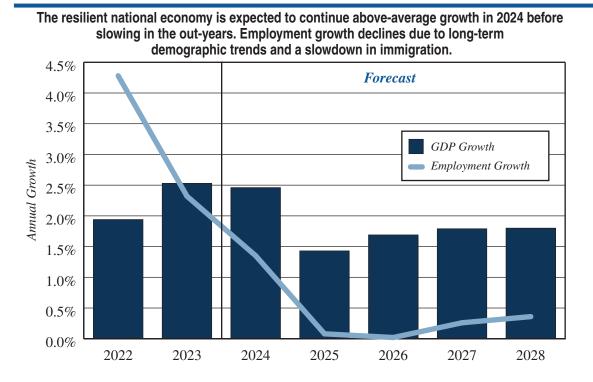

#### **Overview**

The U.S. economy continues to show remarkable resilience despite the Federal Reserve's (Fed) efforts to subdue inflation pressures through higher interest rates. In 2023, the Fed's strategy appeared to be effective as labor markets decelerated and inflation indicators receded towards the Fed's target. However, recent employment data reveals a rebound in the job market, which has helped support vigorous consumption growth. Growing household wealth due to strong equity price appreciation and stable real estate values has likewise supported growth. Part of the explanation for this unexpected strength is that the national labor force and population are likely growing faster than expected due to strong immigration flows. Likewise, fiscal policy has been mildly accommodative, with ongoing spending for infrastructure, semiconductor, and electric battery investment. It is expected that above-average growth will continue in 2024, with the economy expanding 2.5 percent before slowing to 1.4 percent growth in 2025.

The national economy continues to deliver upside surprises, persuading forecasters to raise their growth projections. A year ago, the Blue Chip Consensus – the average from more than 40 professional economic forecasters – anticipated that the Fed's tight monetary policy would trim 2023 growth to just 1.2 percent, below the country's long-run growth potential of two percent. The U.S. Bureau of Economic Analysis's (BEA) fourth quarter growth estimate of 3.4 percent brings the actual full-year pace to 2.5 percent, comfortably above consensus. It is expected that the economy will continue above-potential growth this year, expanding at a similar 2.5 percent pace before finally dropping to 1.4 percent in 2025, guided largely by slowing labor force growth.