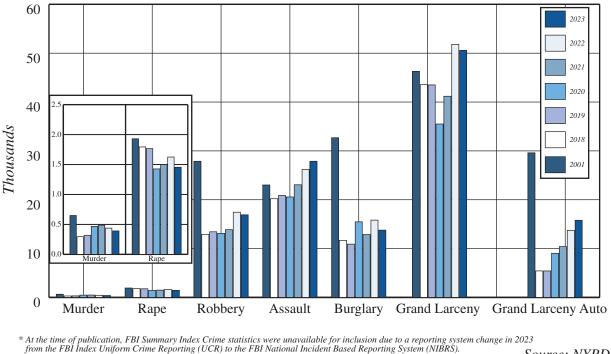

This mission continues to guide all our actions, including the critical decisions made within the Fiscal Year 2025 Executive Budget.

We have made great strides in lowering crime. In 2024, crime is down across the city, with month after month decreases. And since the start of this administration, homicides and shootings are both down by double digits. Every day, we are working to make the safest big city in America even safer.