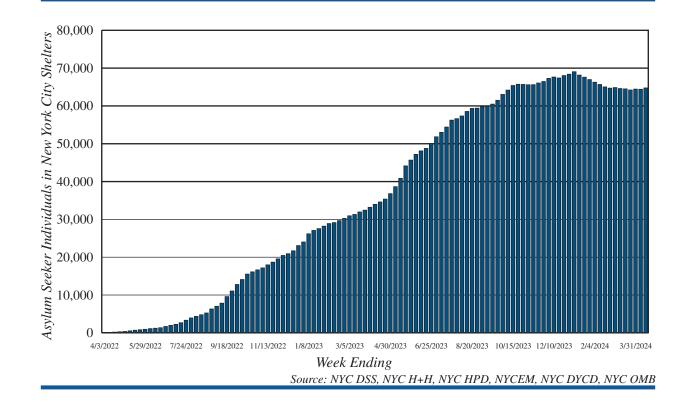

We have already spent \$4.3 billion to house, feed, and compassionately care for more than 194,000 asylum seekers since the spring of 2022. Despite taking steps to reduce costs by \$2.3 billion, we anticipate migrant-related needs will be nearly \$10 billion over just three fiscal years, with the city covering just over two-thirds of this amount.