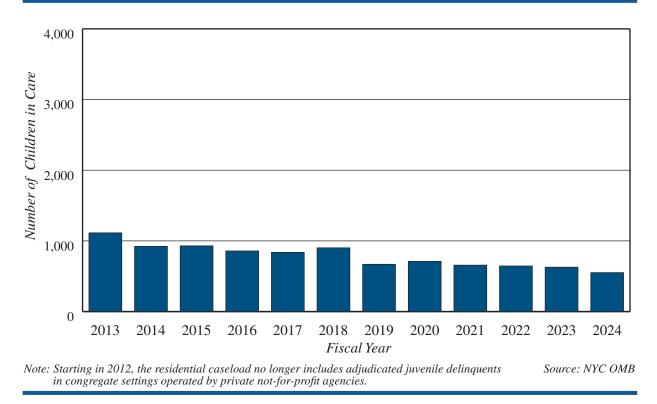

#### The City of New York Executive Budget Fiscal Year 2025

Eric Adams, Mayor

Mayor's Office of Management and Budget Jacques Jiha, Ph.D., Director