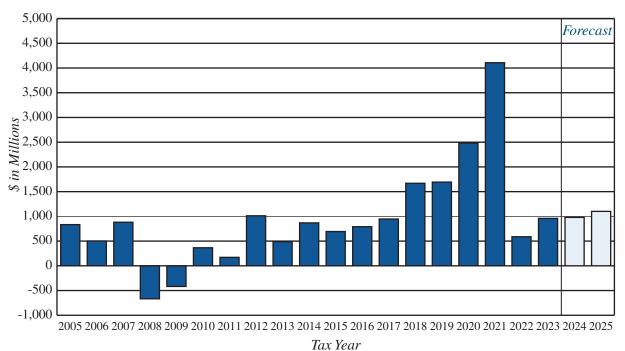

it is still lower than the historical average as taxpayers who opted into PTET begin to permanently shift income from PIT to PTET. Refunds are expected to remain above historical trend with the expansion of the NYC earned income tax credit and continued PTET-related overpayment settlements. Behind all the noise created by PTET timing issues, fluctuations in capital gains continue to shape the nonwithholding forecast. Coming off historically high levels in liability year 2021, capital gains declined 55.3 percent in liability year 2022 to pre-pandemic averages and are forecasted to stabilize at the same level into liability year 2023. The revenue forecast mirrors this, absorbing much of the liability year 2023 weakness and some of the weakness in liability year 2022.

# SETTLEMENT PAYMENTS



Note: Adjusted for the City/State final return reconciliation. Settlement Payments are comprised of extensions, finals, offsets, and refunds Source: NYC OMB

**2025 Forecast:** In 2025, PIT and PTET revenue is forecast to total \$17.284 billion, 8.0 percent growth over the current year and \$256 million above January 2024 Financial Plan.

Withholding collections are forecast to grow 5.3 percent in 2025 to \$12.750 billion. The 2025 bonus season is projected to increase 4.2 percent totaling \$1.415 billion with both base and bonus withholding contributing to growth. Base withholding is expected to decelerate to 5.5 percent in 2025. Withholding is expected to average 4.7 percent growth for 2026 and out. This is mainly driven by an expected relative slowdown in NYC total employment across t