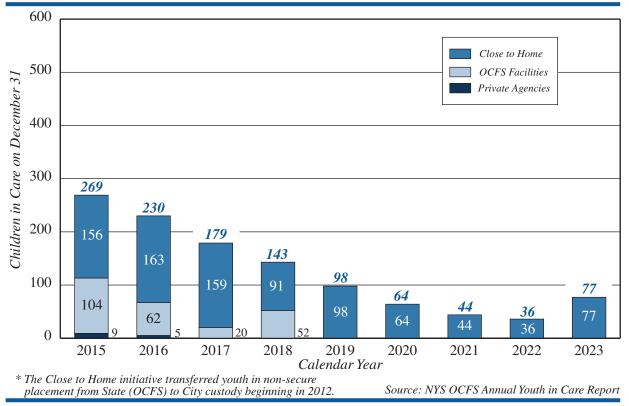

s with resources and information they need to keep children safe. In 2021, ACS launched the Office of Child Safety and Injury Prevention dedicated entirely to education, distribution of resources, and outreach to prevent accidents and injuries among children. The Office connects with New York City families and child-serving professionals to make them aware of the leading causes of preventable childhood injuries and the best ways to keep children safe and to provide concrete resources. This Office supports ongoing child safety strategies, including public campaigns related to infant safe sleep practices, safe storage of prescription medications and, recently, safe storage of cannabis edibles to mitigate accidental ingestion among children.

# JUVENILES IN RESIDENTIAL PLACEMENT 2015 - 2023



# **Capital Review**

The Four-Year Capital Plan totals \$341.7 million, of which \$293.8 million are City funds. The Capital Plan includes \$233.3 million for DYFJ programs, \$18.7 million for the buildings and renovations, \$37.4 million for equipment and information systems, \$8.3 million for City Council childcare and child welfare projects, and \$5.7 million for Borough President child welfare projects.

### **Capital Commitments**

(\$ in 000's)

|               |         | 023<br>.ctual |           |           | 2025<br>Plan |           |          | 2026<br>Plan |          | 2027<br>Plan |         | 2028<br>Plan |  |
|---------------|---------|---------------|-----------|-----------|--------------|-----------|----------|--------------|----------|--------------|---------|----------