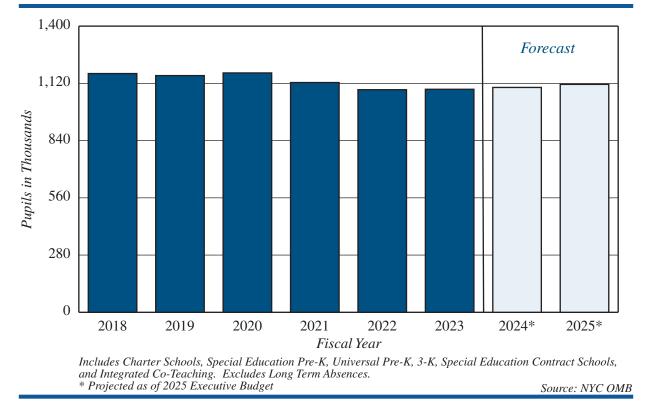

#### The City of New York Executive Budget Fiscal Year 2025

Eric Adams, Mayor

Mayor's Office of Management and Budget Jacques Jiha, Ph.D., Director