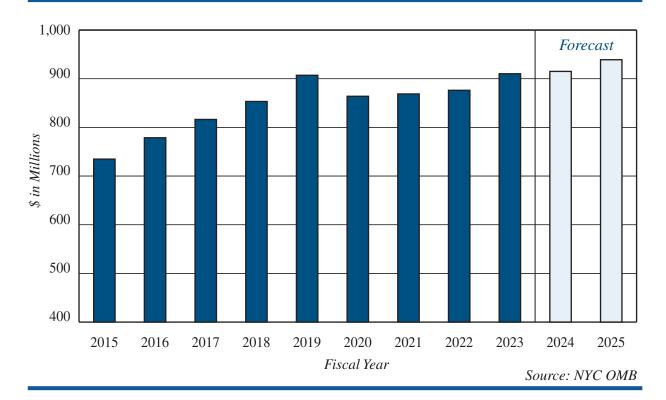

V growth is forecast at an annual average of 2.3 percent from 2026 through 2028 as a weaker office market outlook dampens the overall growth.

Faced with challenging market conditions, developers are expected to cut back their pipeline of new developments, contributing to weaker market value growth in both Class 2 and Class 4. Overall, the property tax levy is expected to grow at only 2.4 percent on average from 2026 through 2028. Total property tax revenues are forecast to grow at an annual average rate of 2.2 percent from 2026 through 2028, roughly in line with levy growth, but a significant decline from the pre-pandemic (2010-2020) compound annual average growth rate of 6.2 percent.

<sup>1</sup> Class 4 offices, stores and hotels include commercial condos.

## **COMMERCIAL RENT TAX**



## COMMERCIAL RENT TAX 2015 - 2025

The commercial rent tax is projected to account for 1.2 percent of total tax revenue in 2025, or \$939 million.

**2024 Forecast:** Commercial rent tax revenue is forecast at \$915 million in 2024, a 0.5 percent growth over 2023. Forecast remains unchanged from the January 2024 Financial Plan as year-to-date collections through March do not indicate risk in prior plan assumptions. The current plan maintains that financial and other office-using services continue to commit to new and renewal of office space, offsetting weaknesses in other sectors and therefore, driving a small net positive growth.

Year-to-date collections through March are flat from prior year. Of note, the Manhattan office market is still stymied with a vacancy rate stuck at record hi